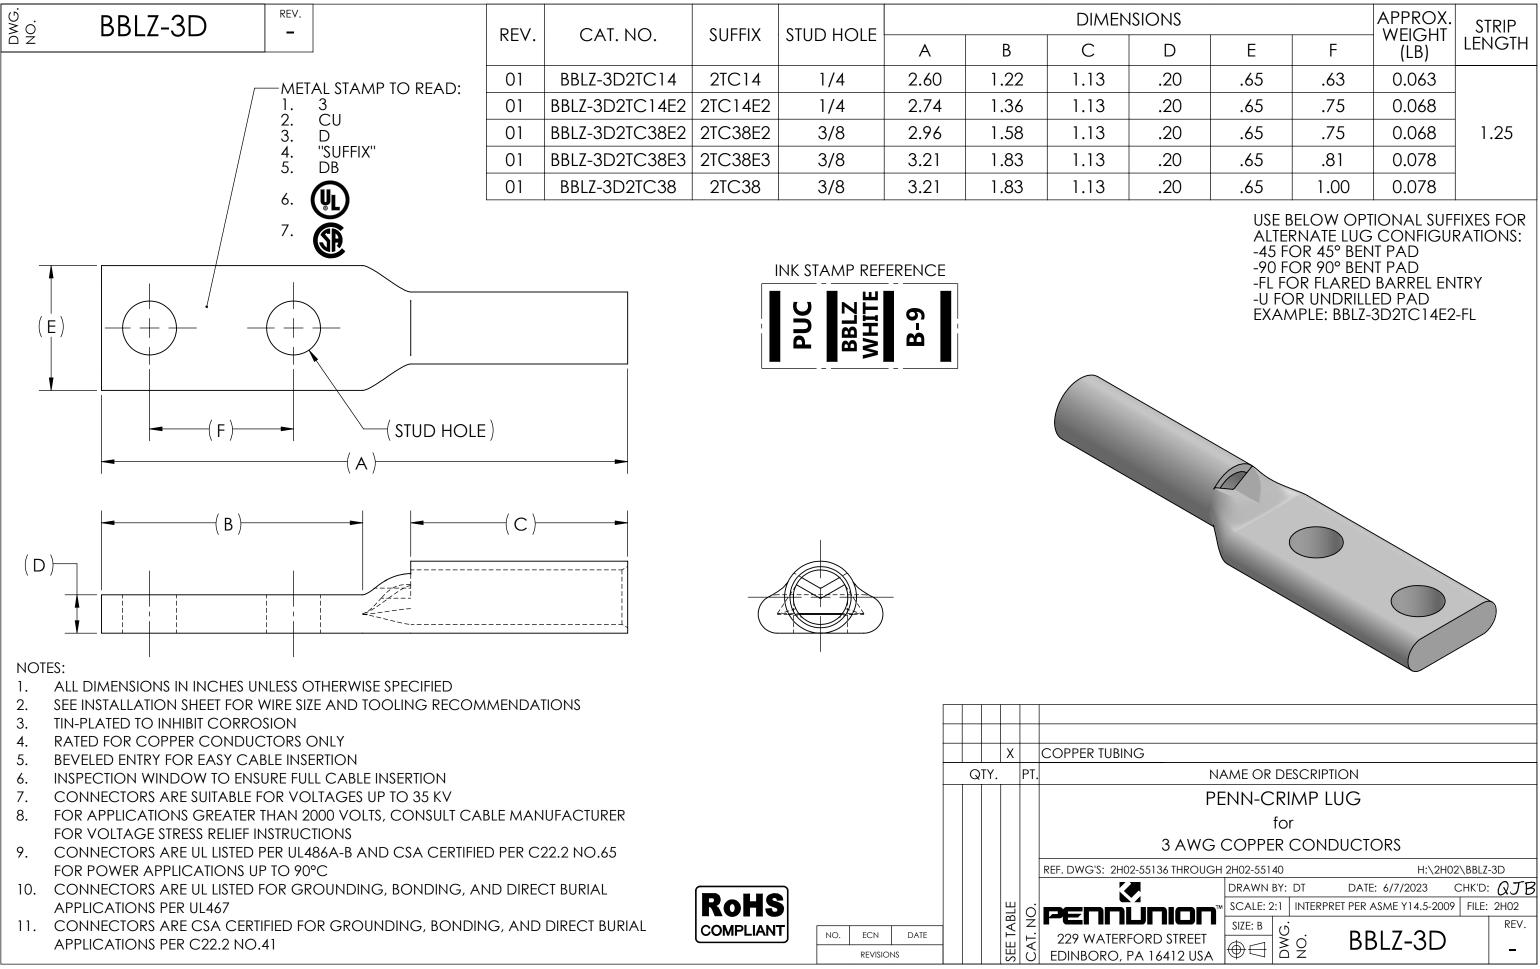

| SNC |     |      | APPROX.<br>WEIGHT | STRIP  |
|-----|-----|------|-------------------|--------|
| D   | E   | F    | (LB)              | LENGTH |
| .20 | .65 | .63  | 0.063             |        |
| .20 | .65 | .75  | 0.068             |        |
| .20 | .65 | .75  | 0.068             | 1.25   |
| .20 | .65 | .81  | 0.078             |        |
| .20 | .65 | 1.00 | 0.078             |        |
|     |     |      |                   |        |