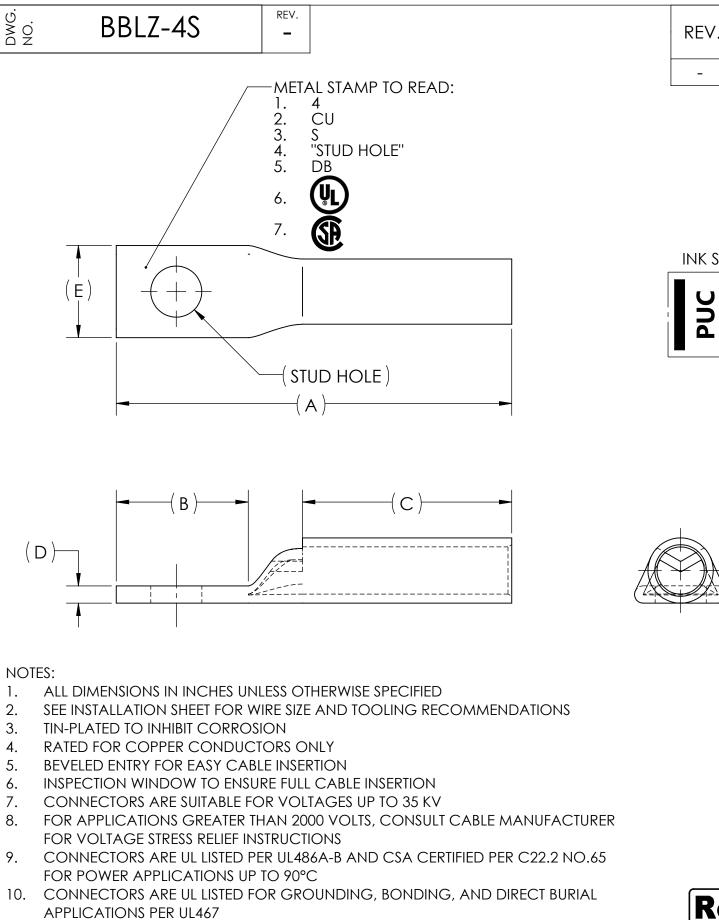

| ENSIONS APPROX. STRIP                                                                                                                                                                          |                           |      |                 |                                 |
|------------------------------------------------------------------------------------------------------------------------------------------------------------------------------------------------|---------------------------|------|-----------------|---------------------------------|
| С                                                                                                                                                                                              | D                         | E    | (LB)            | LENGTH                          |
| 1.09                                                                                                                                                                                           | .09                       | .48  | 0.026           | 1.19                            |
| USE BELOW OPTIONAL SUFFIXES FOR<br>ALTERNATE LUG CONFIGURATIONS:<br>-45 FOR 45° BENT PAD<br>-90 FOR 90° BENT PAD<br>-FL FOR FLARED BARREL ENTRY<br>-U FOR UNDRILLED PAD<br>EXAMPLE: BBLZ-4S-FL |                           |      |                 |                                 |
| NAME OR DESCRIPTION                                                                                                                                                                            |                           |      |                 |                                 |
| PENN-CRIMP LUG                                                                                                                                                                                 |                           |      |                 |                                 |
| for                                                                                                                                                                                            |                           |      |                 |                                 |
| 4 AWG COPPER CONDUCTORS                                                                                                                                                                        |                           |      |                 |                                 |
|                                                                                                                                                                                                |                           |      |                 | 2\BBLZ-4S                       |
|                                                                                                                                                                                                | DRAWN BY:<br>■ SCALE: 2:1 |      |                 | СНК'D: <i>QJB</i><br>FILE: 2H02 |
|                                                                                                                                                                                                |                           |      | ASME Y14.5-2009 | REV.                            |
| RD STREET<br>16412 USA                                                                                                                                                                         |                           | ġ BE | 3LZ-4S          |                                 |
|                                                                                                                                                                                                |                           |      |                 |                                 |