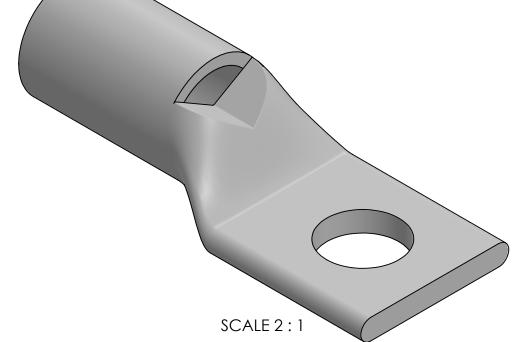

## **NOTES:**

- 1. ALL DIMENSIONS IN INCHES UNLESS OTHERWISE SPECIFIED
- 2. SEE INSTALLATION SHEET FOR WIRE SIZE AND TOOLING RECOMMENDATIONS
- 3. TIN-PLATED TO INHIBIT CORROSION
- 4. RATED FOR COPPER CONDUCTORS ONLY
- BEVELED ENTRY FOR EASY CABLE INSERTION
- 6. INSPECTION WINDOW TO ENSURE FULL CABLE INSERTION
- 7. CONNECTORS ARE SUITABLE FOR VOLTAGES UP TO 35 KV
- 8. FOR APPLICATIONS GREATER THAN 2000 VOLTS, CONSULT CABLE MANUFACTURER FOR VOLTAGE STRESS RELIEF INSTRUCTIONS
- 9. CONNECTORS ARE UL LISTED PER UL486A-B AND CSA CERTIFIED PER C22.2 NO.65 FOR POWER APPLICATIONS UP TO 90°C
- 10. CONNECTORS ARE UL LISTED FOR GROUNDING, BONDING, AND DIRECT BURIAL APPLICATIONS PER UL467
- 11. CONNECTORS ARE CSA CERTIFIED FOR GROUNDING, BONDING, AND DIRECT BURIAL APPLICATIONS PER C22.2 NO.41

|                         |   |              | PENN-CRIMP LUG                                                            |                                                                                         |                                                                                                                                                                                                                                                                                                                                                                                                                                                                                                                                                                                                                                                                                                                                                                                                                                                                                                                                                                                                                                                                                                                                                                                                                                                                                                                                                                                                                                                                                                                                                                                                                                                                                                                                                                                                                                                                                                                                                                                                                                                                                                                                |                                                                                                                                                                                                                                                                                                                                                                           |  |  |  |  |  |
|-------------------------|---|--------------|---------------------------------------------------------------------------|-----------------------------------------------------------------------------------------|--------------------------------------------------------------------------------------------------------------------------------------------------------------------------------------------------------------------------------------------------------------------------------------------------------------------------------------------------------------------------------------------------------------------------------------------------------------------------------------------------------------------------------------------------------------------------------------------------------------------------------------------------------------------------------------------------------------------------------------------------------------------------------------------------------------------------------------------------------------------------------------------------------------------------------------------------------------------------------------------------------------------------------------------------------------------------------------------------------------------------------------------------------------------------------------------------------------------------------------------------------------------------------------------------------------------------------------------------------------------------------------------------------------------------------------------------------------------------------------------------------------------------------------------------------------------------------------------------------------------------------------------------------------------------------------------------------------------------------------------------------------------------------------------------------------------------------------------------------------------------------------------------------------------------------------------------------------------------------------------------------------------------------------------------------------------------------------------------------------------------------|---------------------------------------------------------------------------------------------------------------------------------------------------------------------------------------------------------------------------------------------------------------------------------------------------------------------------------------------------------------------------|--|--|--|--|--|
|                         |   |              | for                                                                       |                                                                                         |                                                                                                                                                                                                                                                                                                                                                                                                                                                                                                                                                                                                                                                                                                                                                                                                                                                                                                                                                                                                                                                                                                                                                                                                                                                                                                                                                                                                                                                                                                                                                                                                                                                                                                                                                                                                                                                                                                                                                                                                                                                                                                                                |                                                                                                                                                                                                                                                                                                                                                                           |  |  |  |  |  |
|                         |   |              | 250 MCM COPPER CONDUCTORS                                                 |                                                                                         |                                                                                                                                                                                                                                                                                                                                                                                                                                                                                                                                                                                                                                                                                                                                                                                                                                                                                                                                                                                                                                                                                                                                                                                                                                                                                                                                                                                                                                                                                                                                                                                                                                                                                                                                                                                                                                                                                                                                                                                                                                                                                                                                |                                                                                                                                                                                                                                                                                                                                                                           |  |  |  |  |  |
|                         |   |              | REF. DWG'S: 2H03-31397, 2H03-41119, 2H03-48158, 5H08-96594 H:\2H03\BLU-02 |                                                                                         |                                                                                                                                                                                                                                                                                                                                                                                                                                                                                                                                                                                                                                                                                                                                                                                                                                                                                                                                                                                                                                                                                                                                                                                                                                                                                                                                                                                                                                                                                                                                                                                                                                                                                                                                                                                                                                                                                                                                                                                                                                                                                                                                |                                                                                                                                                                                                                                                                                                                                                                           |  |  |  |  |  |
|                         |   |              |                                                                           | DRAWN BY: DT                                                                            | DATE: 2/22/2023 CHK                                                                                                                                                                                                                                                                                                                                                                                                                                                                                                                                                                                                                                                                                                                                                                                                                                                                                                                                                                                                                                                                                                                                                                                                                                                                                                                                                                                                                                                                                                                                                                                                                                                                                                                                                                                                                                                                                                                                                                                                                                                                                                            | 'D: QJE                                                                                                                                                                                                                                                                                                                                                                   |  |  |  |  |  |
|                         |   |              | PEDDÎ ÎDIOD™                                                              | SCALE: 3:2 INTE                                                                         | RPRET PER ASME Y14.5-2009 FI                                                                                                                                                                                                                                                                                                                                                                                                                                                                                                                                                                                                                                                                                                                                                                                                                                                                                                                                                                                                                                                                                                                                                                                                                                                                                                                                                                                                                                                                                                                                                                                                                                                                                                                                                                                                                                                                                                                                                                                                                                                                                                   | LE: 2H03                                                                                                                                                                                                                                                                                                                                                                  |  |  |  |  |  |
| NO. ECN DATE  REVISIONS | ^ | ≦            | 229 WATERFORD STREET<br>EDINBORO, PA 16412 USA                            | SIZE: B MO N ON                                        | BLU-025S                                                                                                                                                                                                                                                                                                                                                                                                                                                                                                                                                                                                                                                                                                                                                                                                                                                                                                                                                                                                                                                                                                                                                                                                                                                                                                                                                                                                                                                                                                                                                                                                                                                                                                                                                                                                                                                                                                                                                                                                                                                                                                                       | REV.                                                                                                                                                                                                                                                                                                                                                                      |  |  |  |  |  |
|                         |   | NO. ECN DATE | <u> </u>                                                                  | 250 MCM  REF. DWG'S: 2H03-31397, 2H03-4111  PENDINO  NO. ECN DATE  229 WATERFORD STREET | Tor  250 MCM COPPER CO  REF. DWG'S: 2H03-31397, 2H03-41119, 2H03-48158, 5H  DRAWN BY: DT  SCALE: 3:2 INTE  SIZE: B  O COMMITTED TO SIZE: B  O COMMITTE | TOT  250 MCM COPPER CONDUCTORS  REF. DWG'S: 2H03-31397, 2H03-41119, 2H03-48158, 5H08-96594 H:\2H03\BL  DRAWN BY: DT DATE: 2/22/2023 CHK  SCALE: 3:2 INTERPRET PER ASME Y14.5-2009 FIL  SIZE: B  SIZE: B |  |  |  |  |  |