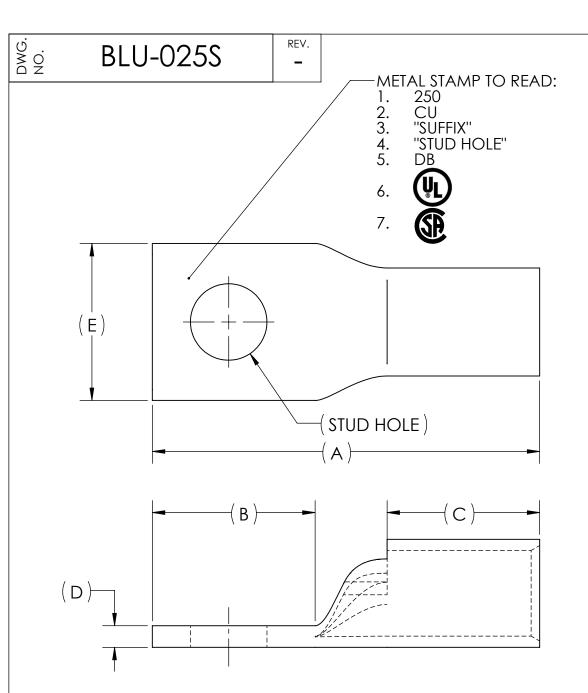

| REV. | CAT. NO.  | SUFFIX | STUD HOLE |      | D    | APPROX.<br>WEIGHT | STRIP |      |          |        |
|------|-----------|--------|-----------|------|------|-------------------|-------|------|----------|--------|
|      |           |        |           | Α    | В    | С                 | D     | Е    | (LB) LEN | LENGTH |
| -    | BLU-025S4 | \$4    | 1/4       | 2.34 | .78  | 1.06              | .16   | 1.09 | 0.119    |        |
| 04   | BLU-025S5 | S5     | 5/16      | 2.34 | .78  | 1.06              | .15   | 1.09 | 0.115    | 1.19   |
| 08   | BLU-025S2 | S2     | 3/8       | 2.69 | 1.13 | 1.06              | .15   | 1.09 | 0.131    | 1.17   |
| 10   | BLU-025S  | S      | 1/2       | 2.69 | 1.13 | 1.06              | .15   | 1.09 | 0.126    |        |

## **NOTES:**

- 1. ALL DIMENSIONS IN INCHES UNLESS OTHERWISE SPECIFIED
- 2. SEE INSTALLATION SHEET FOR WIRE SIZE AND TOOLING RECOMMENDATIONS
- 3. TIN-PLATED TO INHIBIT CORROSION
- 4. RATED FOR COPPER CONDUCTORS ONLY
- BEVELED ENTRY FOR EASY CABLE INSERTION
- 6. INSPECTION WINDOW TO ENSURE FULL CABLE INSERTION
- 7. CONNECTORS ARE SUITABLE FOR VOLTAGES UP TO 35 KV
- 8. FOR APPLICATIONS GREATER THAN 2000 VOLTS, CONSULT CABLE MANUFACTURER FOR VOLTAGE STRESS RELIEF INSTRUCTIONS
- 9. CONNECTORS ARE UL LISTED PER UL486A-B AND CSA CERTIFIED PER C22.2 NO.65 FOR POWER APPLICATIONS UP TO 90°C
- 10. CONNECTORS ARE UL LISTED FOR GROUNDING, BONDING, AND DIRECT BURIAL APPLICATIONS PER UL467
- 11. CONNECTORS ARE CSA CERTIFIED FOR GROUNDING, BONDING, AND DIRECT BURIAL APPLICATIONS PER C22.2 NO.41