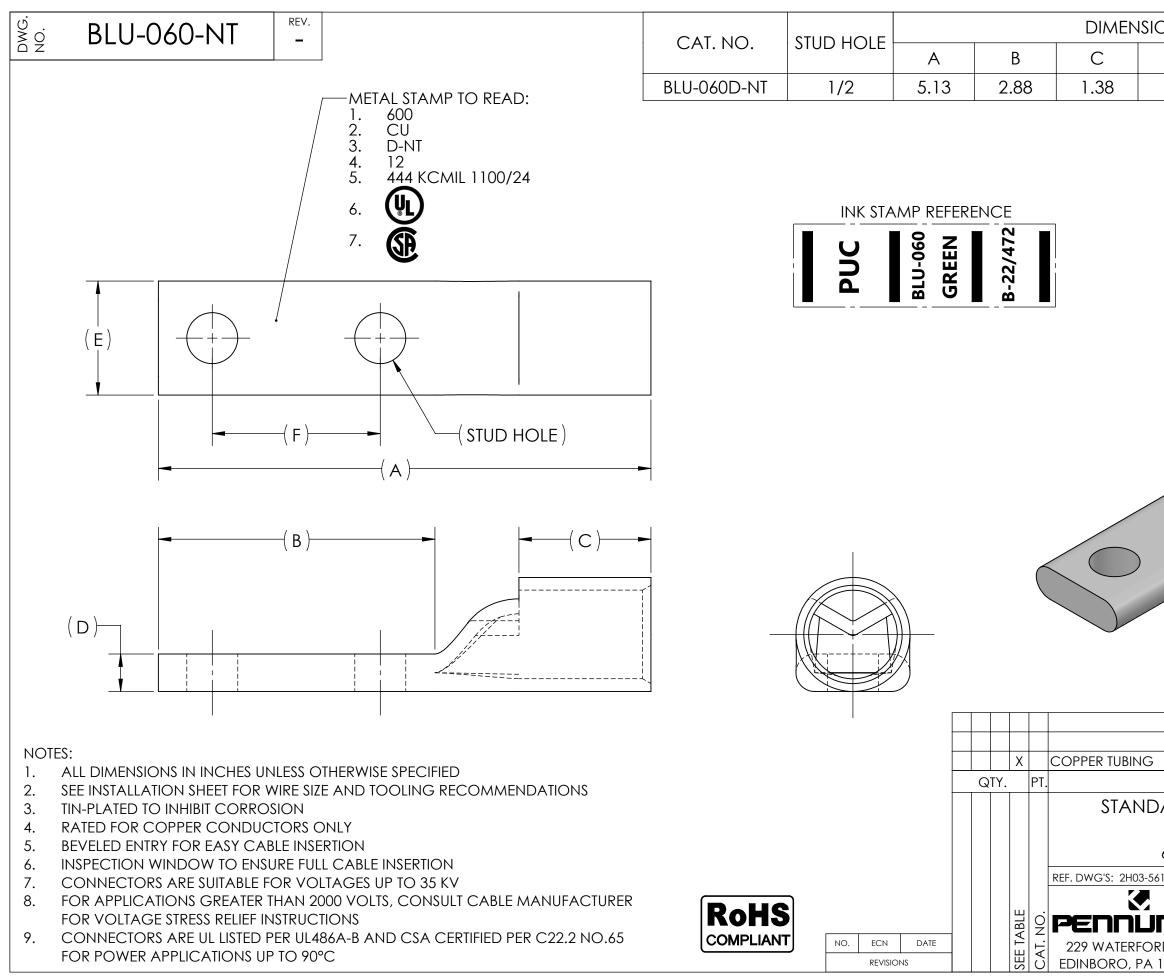

THIS DOCUMENT CONTAINS INFORMATION PROPRIETARY TO PENN-UNION CO. LLC. IT IS SUBMITTED IN CONFIDENCE AND IS TO BE USED SOLELY FOR THE PURPOSE FOR WHICH IT IS FURNISHED AND MUST BE RETURNED UPON REQUEST. THIS DOCUMENT AND SUCH INFORMATION IS NOT TO BE REPRODUCED, TRANSMITTED, DISCLOSED, OR USED OTHERWISE IN WHOLE OR IN PART WITHOUT THE EXPRESS CONSENT OF PENN-UNION CO. LLC.

| ONS                                                                                                                                                                                                |              |       | APPROX.         | STRIP         |
|----------------------------------------------------------------------------------------------------------------------------------------------------------------------------------------------------|--------------|-------|-----------------|---------------|
| D                                                                                                                                                                                                  | E            | F     | WEIGHT<br>(LB)  | LENGTH        |
| .39                                                                                                                                                                                                | 1.19         | 1.75  | 0.664           | 1.50          |
| USE BELOW OPTIONAL SUFFIXES FOR<br>ALTERNATE LUG CONFIGURATIONS:<br>-45 FOR 45° BENT PAD<br>-90 FOR 90° BENT PAD<br>-FL FOR FLARED BARREL ENTRY<br>-U FOR UNDRILLED PAD<br>EXAMPLE: BLU-060D-NT-FL |              |       |                 |               |
|                                                                                                                                                                                                    |              |       |                 |               |
| NAME OR DESCRIPTION                                                                                                                                                                                |              |       |                 |               |
| ARD BARREL NARROW TONGUE LUG                                                                                                                                                                       |              |       |                 |               |
| for                                                                                                                                                                                                |              |       |                 |               |
| 600 MCM COPPER CONDUCTORS                                                                                                                                                                          |              |       |                 |               |
| 6119                                                                                                                                                                                               |              |       | H:\2H03         | 3\BLU-060D-NT |
|                                                                                                                                                                                                    | DRAWN BY:    |       |                 | CHK'D: QJB    |
| ΠΙΟΓ                                                                                                                                                                                               |              |       | ASME Y14.5-2009 |               |
| RD STREET<br>16412 USA                                                                                                                                                                             | SIZE: B OM O | 9 BLU | -060-N          | T _           |
|                                                                                                                                                                                                    | IFD          |       |                 | _             |