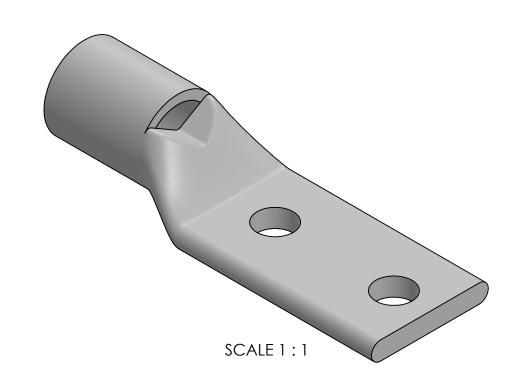

## NOTES:

- 1. ALL DIMENSIONS IN INCHES UNLESS OTHERWISE SPECIFIED
- 2. SEE INSTALLATION SHEET FOR WIRE SIZE AND TOOLING RECOMMENDATIONS
- TIN-PLATED TO INHIBIT CORROSION
- 4. RATED FOR COPPER CONDUCTORS ONLY
- 5. BEVELED ENTRY FOR EASY CABLE INSERTION
- 6. INSPECTION WINDOW TO ENSURE FULL CABLE INSERTION
- 7. CONNECTORS ARE SUITABLE FOR VOLTAGES UP TO 35 KV
- 8. FOR APPLICATIONS GREATER THAN 2000 VOLTS, CONSULT CABLE MANUFACTURER FOR VOLTAGE STRESS RELIEF INSTRUCTIONS
- 9. CONNECTORS ARE UL LISTED PER UL486A-B AND CSA CERTIFIED PER C22.2 NO.65 FOR POWER APPLICATIONS UP TO 90°C