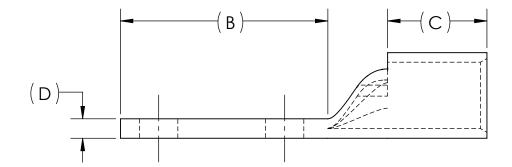

## NOTES:

- 1. ALL DIMENSIONS IN INCHES UNLESS OTHERWISE SPECIFIED
- 2. SEE INSTALLATION SHEET FOR WIRE SIZE AND TOOLING RECOMMENDATIONS
- TIN-PLATED TO INHIBIT CORROSION
- 4. RATED FOR COPPER CONDUCTORS ONLY
- 5. BEVELED ENTRY FOR EASY CABLE INSERTION
- 6. INSPECTION WINDOW TO ENSURE FULL CABLE INSERTION
- 7. CONNECTORS ARE SUITABLE FOR VOLTAGES UP TO 35 KV
- 8. FOR APPLICATIONS GREATER THAN 2000 VOLTS, CONSULT CABLE MANUFACTURER FOR VOLTAGE STRESS RELIEF INSTRUCTIONS
- 9. CONNECTORS ARE UL LISTED PER UL486A-B AND CSA CERTIFIED PER C22.2 NO.65 FOR POWER APPLICATIONS UP TO 90°C