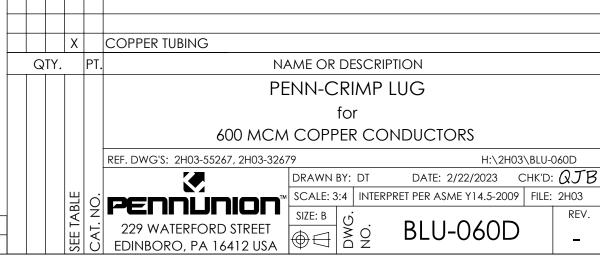

## PUC BLU-0 GREEI B-22/4

INK STAMP REFERENCE

| NO.       | ECN | DATE |
|-----------|-----|------|
| REVISIONS |     |      |