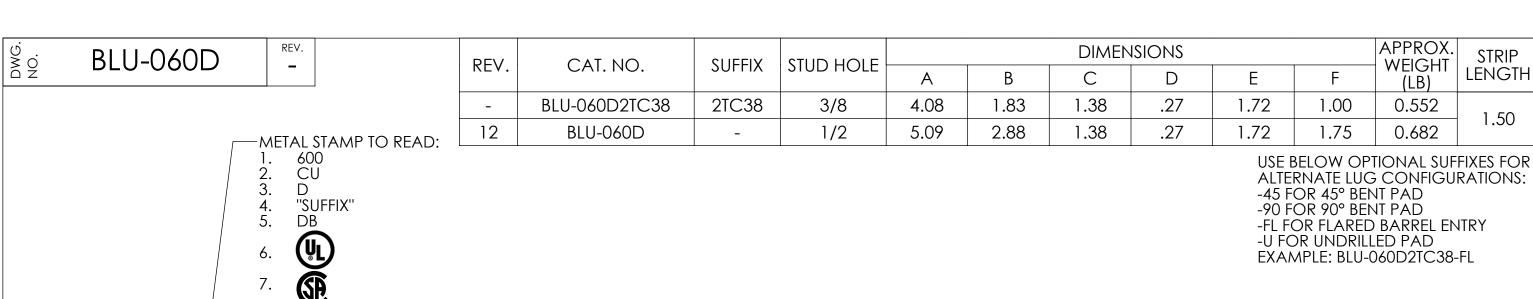

## NOTES:

- 1. ALL DIMENSIONS IN INCHES UNLESS OTHERWISE SPECIFIED
- 2. SEE INSTALLATION SHEET FOR WIRE SIZE AND TOOLING RECOMMENDATIONS
- TIN-PLATED TO INHIBIT CORROSION
- 4. RATED FOR COPPER CONDUCTORS ONLY
- 5. BEVELED ENTRY FOR EASY CABLE INSERTION
- 6. INSPECTION WINDOW TO ENSURE FULL CABLE INSERTION
- 7. CONNECTORS ARE SUITABLE FOR VOLTAGES UP TO 35 KV
- 8. FOR APPLICATIONS GREATER THAN 2000 VOLTS, CONSULT CABLE MANUFACTURER FOR VOLTAGE STRESS RELIEF INSTRUCTIONS
- 9. CONNECTORS ARE UL LISTED PER UL486A-B AND CSA CERTIFIED PER C22.2 NO.65 FOR POWER APPLICATIONS UP TO 90°C