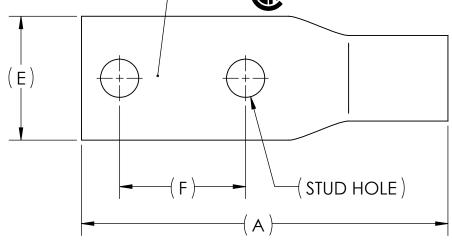

## NOTES:

- 1. ALL DIMENSIONS IN INCHES UNLESS OTHERWISE SPECIFIED
- 2. SEE INSTALLATION SHEET FOR WIRE SIZE AND TOOLING RECOMMENDATIONS
- TIN-PLATED TO INHIBIT CORROSION
- 4. RATED FOR COPPER CONDUCTORS ONLY
- 5. BEVELED ENTRY FOR EASY CABLE INSERTION
- 6. INSPECTION WINDOW TO ENSURE FULL CABLE INSERTION
- 7. CONNECTORS ARE SUITABLE FOR VOLTAGES UP TO 35 KV
- 8. FOR APPLICATIONS GREATER THAN 2000 VOLTS, CONSULT CABLE MANUFACTURER FOR VOLTAGE STRESS RELIEF INSTRUCTIONS
- 9. CONNECTORS ARE UL LISTED PER UL486A-B AND CSA CERTIFIED PER C22.2 NO.65 FOR POWER APPLICATIONS UP TO 90°C