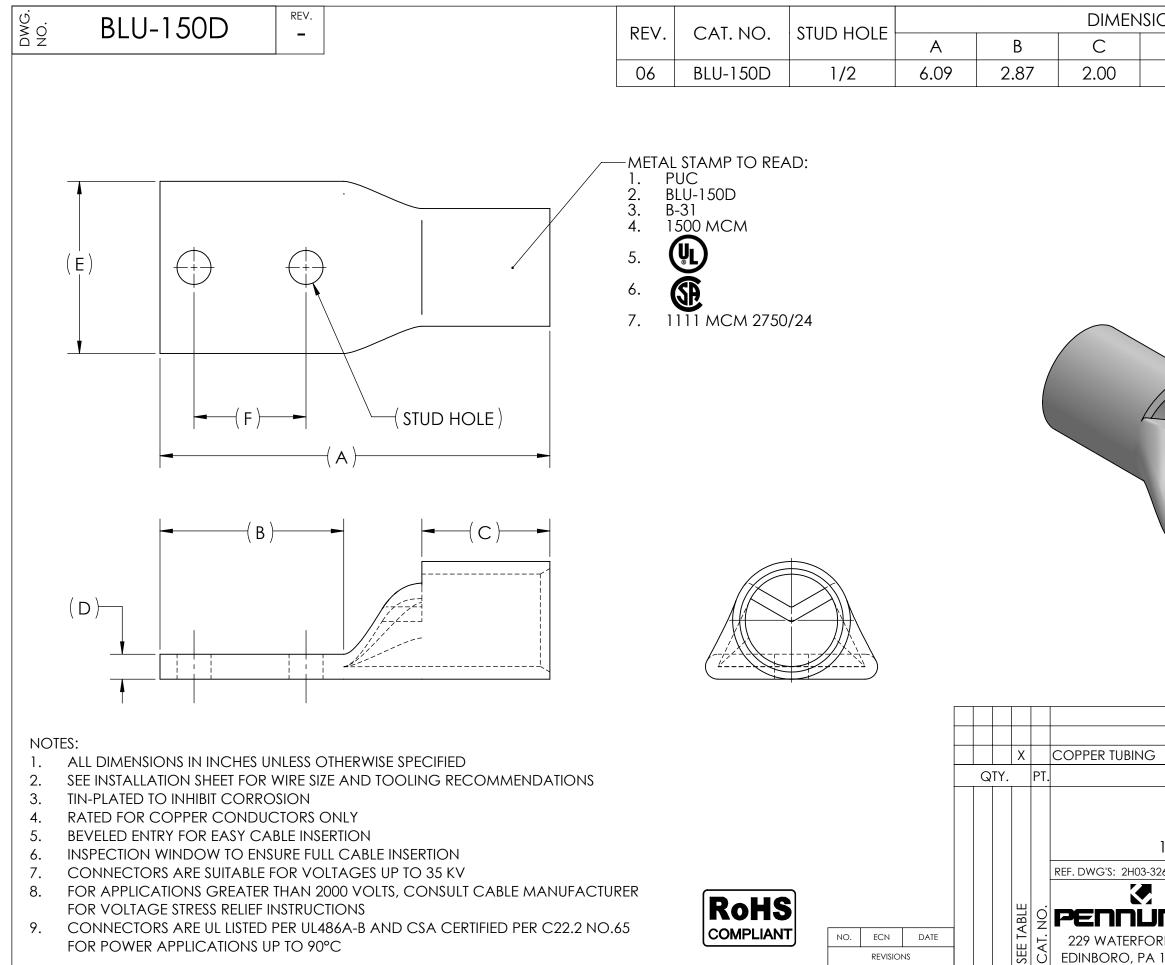

| ONS                                                                                                                                                                                             | C            | F        | APPROX.<br>WEIGHT | STRIP<br>LENGTH |
|-------------------------------------------------------------------------------------------------------------------------------------------------------------------------------------------------|--------------|----------|-------------------|-----------------|
| D                                                                                                                                                                                               | E            | -        | (LB)              |                 |
| .39                                                                                                                                                                                             | 2.69         | 1.75     | 1.912             | 2.13            |
| USE BELOW OPTIONAL SUFFIXES FOR<br>ALTERNATE LUG CONFIGURATIONS:<br>-45 FOR 45° BENT PAD<br>-90 FOR 90° BENT PAD<br>-FL FOR FLARED BARREL ENTRY<br>-U FOR UNDRILLED PAD<br>EXAMPLE: BLU-150D-FL |              |          |                   |                 |
|                                                                                                                                                                                                 |              |          |                   |                 |
| NAME OR DESCRIPTION                                                                                                                                                                             |              |          |                   |                 |
| F                                                                                                                                                                                               | PENN-CRI     | MP LUG   |                   |                 |
|                                                                                                                                                                                                 | for          | ſ        |                   |                 |
| 1500 MC                                                                                                                                                                                         | CM COPPEI    | R CONDUC | CTORS             |                 |
| 2684                                                                                                                                                                                            |              |          | H:\2H03           | 3\BLU-150D      |
|                                                                                                                                                                                                 | DRAWN BY:    |          |                   | CHK'D: QJB      |
| ΠΙΟΓ                                                                                                                                                                                            | M SCALE: 2:3 |          | ASME Y14.5-2009   | FILE: 2H03      |
| RD STREET<br>16412 USA                                                                                                                                                                          | SIZE: B      | ġ BLl    | J-150D            | REV.            |
|                                                                                                                                                                                                 |              |          |                   |                 |