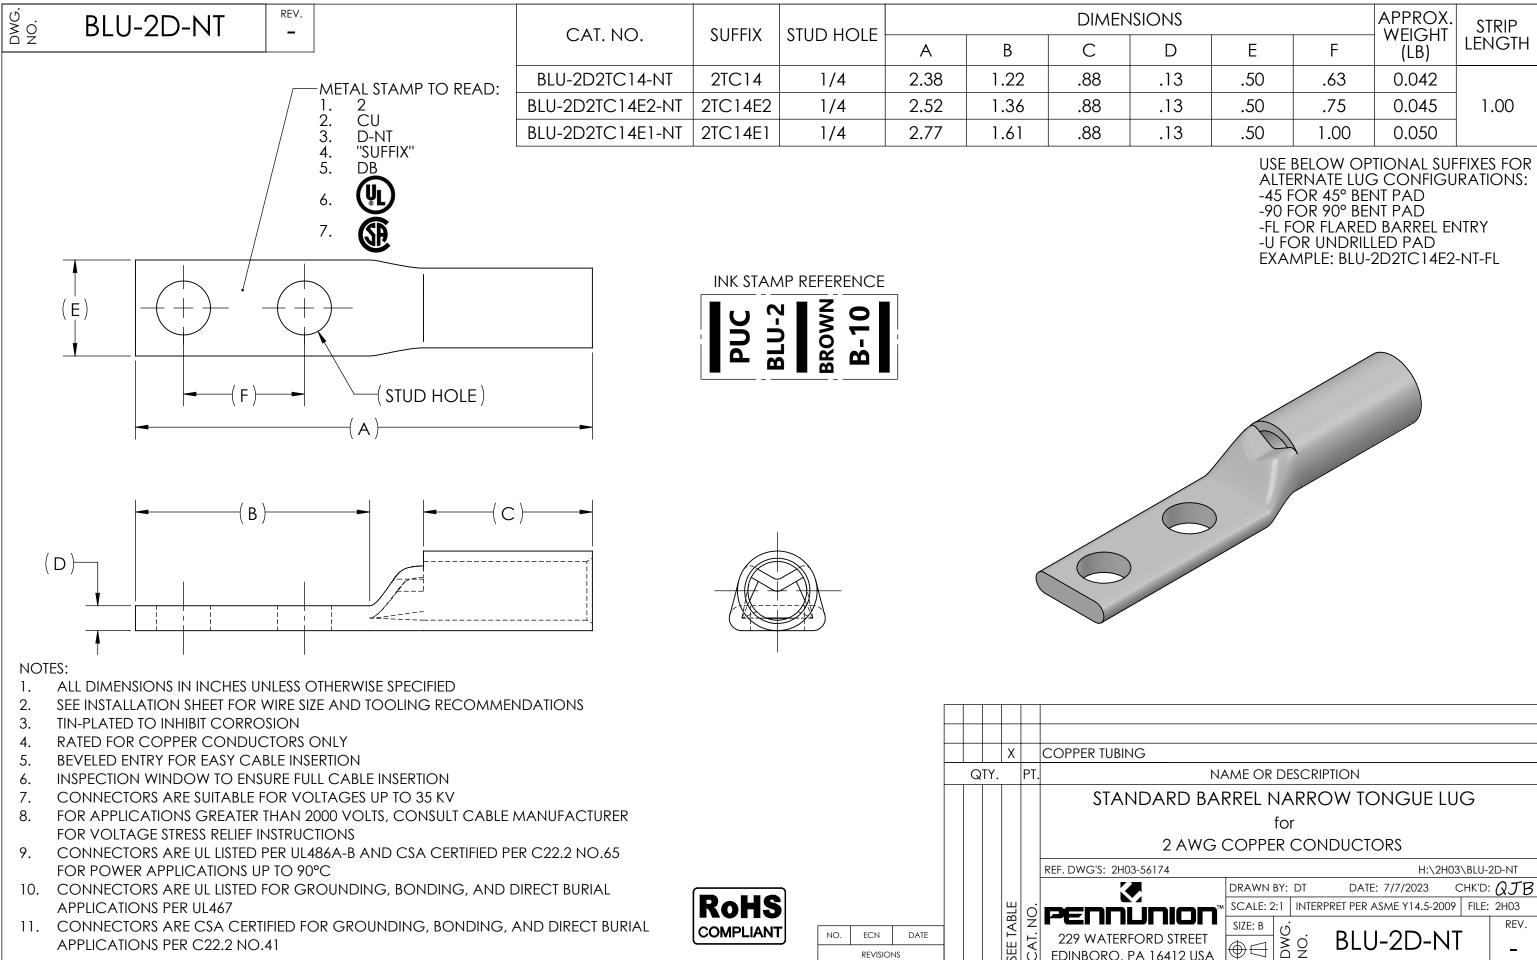

| SNC                             |     |      | APPROX.<br>WEIGHT | STRIP  |
|---------------------------------|-----|------|-------------------|--------|
| D                               | E   | F    | (LB)              | LENGTH |
| .13                             | .50 | .63  | 0.042             |        |
| .13                             | .50 | .75  | 0.045             | 1.00   |
| .13                             | .50 | 1.00 | 0.050             |        |
| USE BELOW OPTIONAL SUFFIXES FOR |     |      |                   |        |