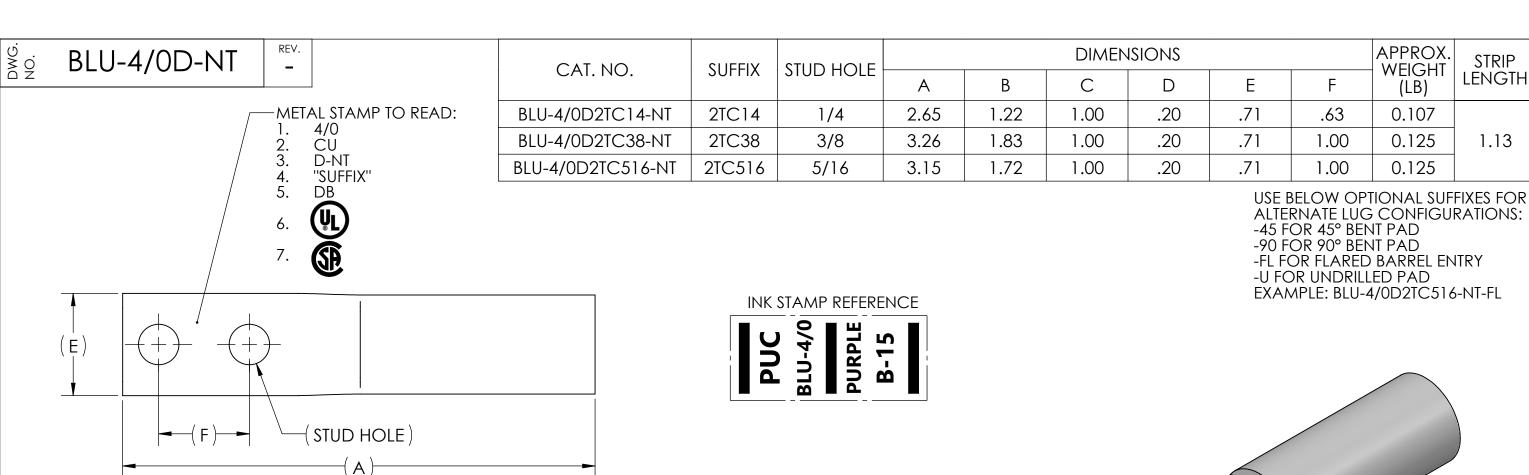

APPROX.

WEIGHT

(LB)

0.107

0.125

0.125

STRIP

LENGTH

1.13

## **NOTES:**

- ALL DIMENSIONS IN INCHES UNLESS OTHERWISE SPECIFIED
- SEE INSTALLATION SHEET FOR WIRE SIZE AND TOOLING RECOMMENDATIONS
- TIN-PLATED TO INHIBIT CORROSION
- RATED FOR COPPER CONDUCTORS ONLY
- BEVELED ENTRY FOR EASY CABLE INSERTION
- INSPECTION WINDOW TO ENSURE FULL CABLE INSERTION
- CONNECTORS ARE SUITABLE FOR VOLTAGES UP TO 35 KV
- FOR APPLICATIONS GREATER THAN 2000 VOLTS, CONSULT CABLE MANUFACTURER FOR VOLTAGE STRESS RELIEF INSTRUCTIONS
- CONNECTORS ARE UL LISTED PER UL486A-B AND CSA CERTIFIED PER C22.2 NO.65 FOR POWER APPLICATIONS UP TO 90°C
- 10. CONNECTORS ARE ULLISTED FOR GROUNDING, BONDING, AND DIRECT BURIAL **APPLICATIONS PER UL467**
- 11. CONNECTORS ARE CSA CERTIFIED FOR GROUNDING, BONDING, AND