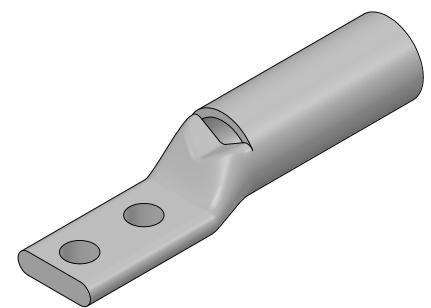

## **NOTES:**

- ALL DIMENSIONS IN INCHES UNLESS OTHERWISE SPECIFIED
- SEE INSTALLATION SHEET FOR WIRE SIZE AND TOOLING RECOMMENDATIONS
- TIN-PLATED TO INHIBIT CORROSION
- RATED FOR COPPER CONDUCTORS ONLY
- BEVELED ENTRY FOR EASY CABLE INSERTION
- INSPECTION WINDOW TO ENSURE FULL CABLE INSERTION
- CONNECTORS ARE SUITABLE FOR VOLTAGES UP TO 35 KV
- FOR APPLICATIONS GREATER THAN 2000 VOLTS, CONSULT CABLE MANUFACTURER FOR VOLTAGE STRESS RELIEF INSTRUCTIONS
- CONNECTORS ARE UL LISTED PER UL486A-B AND CSA CERTIFIED PER C22.2 NO.65 FOR POWER APPLICATIONS UP TO 90°C
- 10. CONNECTORS ARE ULLISTED FOR GROUNDING, BONDING, AND DIRECT BURIAL **APPLICATIONS PER UL467**
- 11. CONNECTORS ARE CSA CERTIFIED FOR GROUNDING, BONDING, AND DIRECT BURIAL APPLICATIONS PER C22.2 NO.41