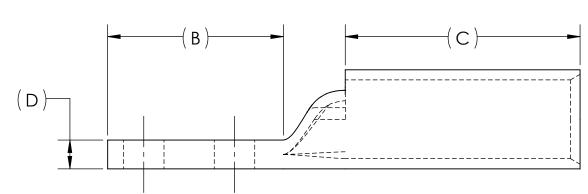

## **NOTES:**

- ALL DIMENSIONS IN INCHES UNLESS OTHERWISE SPECIFIED
- SEE INSTALLATION SHEET FOR WIRE SIZE AND TOOLING RECOMMENDATIONS
- TIN-PLATED TO INHIBIT CORROSION
- RATED FOR COPPER CONDUCTORS ONLY
- BEVELED ENTRY FOR EASY CABLE INSERTION
- INSPECTION WINDOW TO ENSURE FULL CABLE INSERTION
- CONNECTORS ARE SUITABLE FOR VOLTAGES UP TO 35 KV
- FOR APPLICATIONS GREATER THAN 2000 VOLTS, CONSULT CABLE MANUFACTURER FOR VOLTAGE STRESS RELIEF INSTRUCTIONS
- CONNECTORS ARE UL LISTED PER UL486A-B AND CSA CERTIFIED PER C22.2 NO.65 FOR POWER APPLICATIONS UP TO 90°C
- 10. CONNECTORS ARE ULLISTED FOR GROUNDING, BONDING, AND DIRECT BURIAL **APPLICATIONS PER UL467**
- 11. CONNECTORS ARE CSA CERTIFIED FOR GROUNDING, BONDING, AND DIRECT BURIAL APPLICATIONS PER C22.2 NO.41