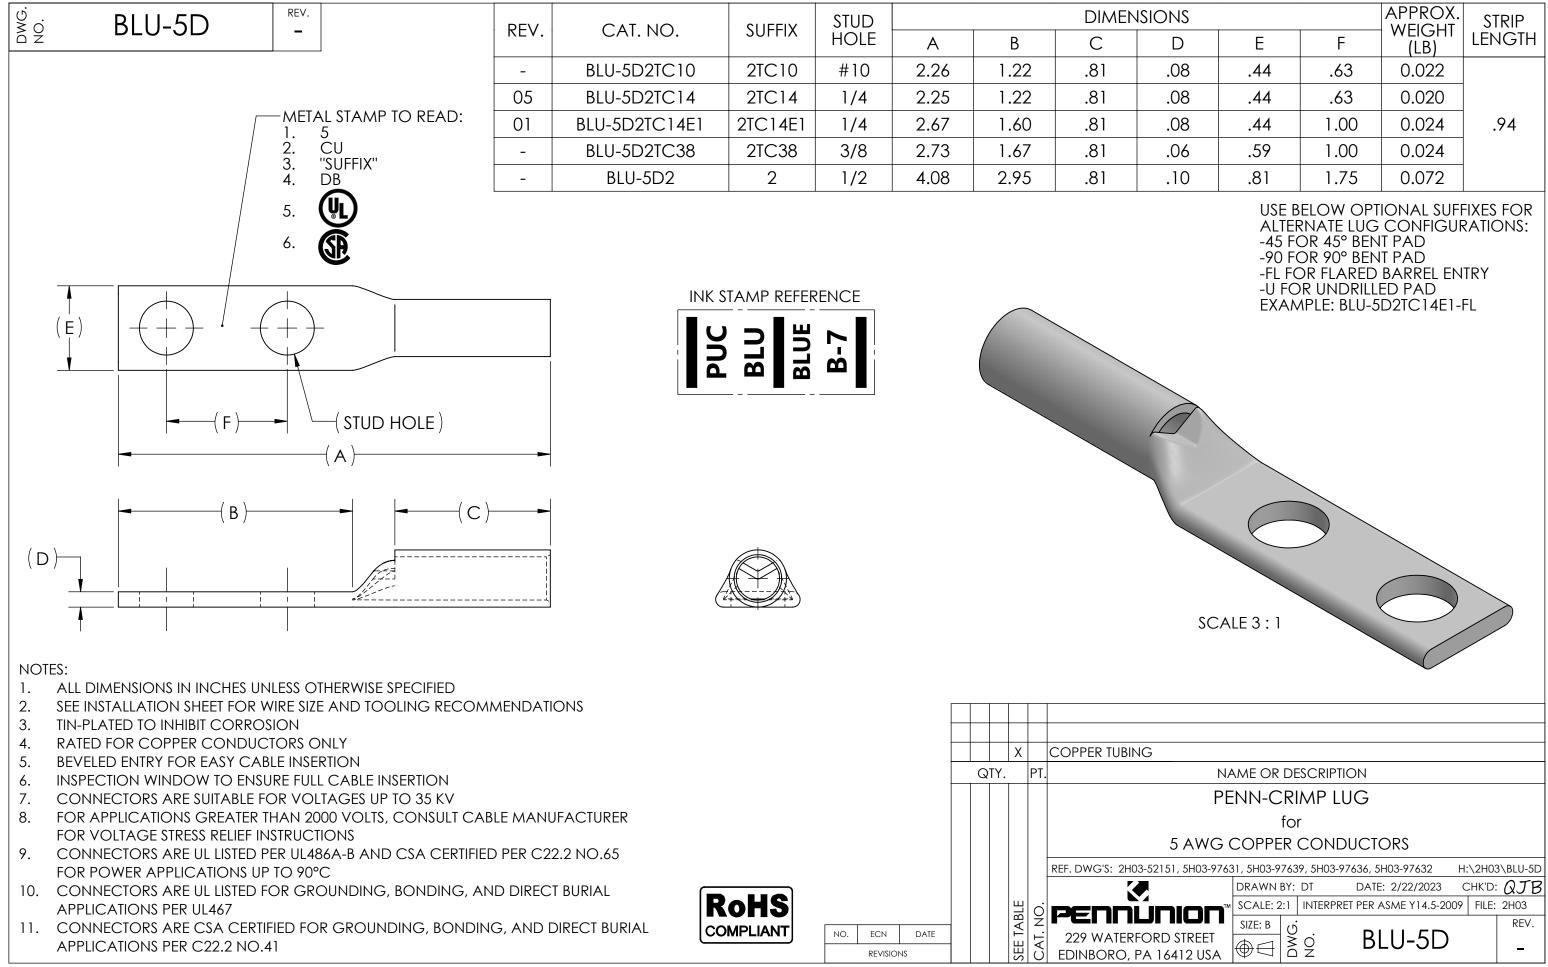

| SNC |     |      | APPROX.<br>WEIGHT | STRIP  |
|-----|-----|------|-------------------|--------|
| D   | E   | F    | (LB)              | LENGTH |
| .08 | .44 | .63  | 0.022             |        |
| .08 | .44 | .63  | 0.020             |        |
| .08 | .44 | 1.00 | 0.024             | .94    |
| .06 | .59 | 1.00 | 0.024             |        |
| .10 | .81 | 1.75 | 0.072             |        |