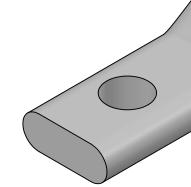

11. CONNECTORS ARE CSA CERTIFIED FOR GROUNDING, BONDING, AND DIRECT APPLICATIONS PER C22.2 NO.41

|                   |                           | STUD HOLE                   | DIMENSIONS |                                 |                                     |                                                                     |                                      | APPROX.                         | STRIP                                           |
|-------------------|---------------------------|-----------------------------|------------|---------------------------------|-------------------------------------|---------------------------------------------------------------------|--------------------------------------|---------------------------------|-------------------------------------------------|
| CAT. NO.          | SUFFIX                    |                             | A          | В                               | C                                   | D                                                                   | E                                    | - WEIGHT<br>(LB)                | LENGTH                                          |
| BLU-6S6-NT        | S6-NT                     | #6                          | 1.51       | .50                             | .81                                 | .12                                                                 | .31                                  | 0.016                           | .94                                             |
| IN                | K STANAP REFEREN          | ICE                         |            |                                 |                                     | ALTERI<br>-45 FC<br>-90 FC<br>-FL FO<br>-U FOF                      | NATE LUG<br>0R 45° BEN<br>0R 90° BEN | T PAD<br>BARREL ENT<br>ED PAD   | ations:                                         |
| IN                | K STAMP REFEREN           |                             |            |                                 |                                     |                                                                     |                                      |                                 |                                                 |
|                   | PUC<br>BLU<br>BLUE<br>B-7 |                             |            |                                 |                                     |                                                                     |                                      |                                 |                                                 |
|                   |                           |                             |            |                                 |                                     |                                                                     |                                      |                                 |                                                 |
|                   |                           |                             |            |                                 |                                     |                                                                     |                                      |                                 |                                                 |
|                   |                           |                             |            |                                 |                                     |                                                                     |                                      |                                 |                                                 |
|                   |                           |                             |            |                                 | $\langle$                           |                                                                     |                                      |                                 |                                                 |
|                   |                           |                             |            |                                 |                                     |                                                                     |                                      |                                 |                                                 |
|                   |                           |                             |            |                                 |                                     | 24                                                                  |                                      |                                 |                                                 |
|                   |                           |                             |            |                                 |                                     | 77                                                                  |                                      |                                 |                                                 |
|                   |                           |                             |            |                                 |                                     | H                                                                   |                                      |                                 |                                                 |
|                   |                           |                             |            |                                 |                                     | 4                                                                   |                                      |                                 |                                                 |
|                   |                           |                             |            |                                 |                                     |                                                                     |                                      |                                 |                                                 |
|                   |                           |                             |            |                                 | sc                                  | CALE 4 : 1                                                          |                                      |                                 |                                                 |
|                   |                           |                             |            |                                 | sc                                  | CALE 4 : 1                                                          |                                      |                                 |                                                 |
|                   |                           |                             |            |                                 | sc                                  | CALE 4 : 1                                                          |                                      |                                 |                                                 |
|                   |                           |                             |            |                                 | sc                                  | CALE 4 : 1                                                          |                                      |                                 |                                                 |
|                   |                           |                             |            | COPPER TUBIL                    |                                     | CALE 4 : 1                                                          |                                      |                                 |                                                 |
|                   |                           |                             | QTY. PT.   |                                 | NG                                  | IAME OR DE                                                          |                                      |                                 |                                                 |
| IRER              |                           |                             |            |                                 | NG                                  | iame or de<br>\ <b>RREL NA</b>                                      | RROW T                               | ONGUELL                         | IG                                              |
|                   |                           |                             |            |                                 | NG<br>NDARD BA                      | IAME OR DE                                                          | RROW T                               |                                 | JG                                              |
| .65               |                           |                             |            |                                 | NDARD BA<br>6 AWG                   | IAME OR DE<br>NREL NA<br>for                                        | RROW T                               | TORS<br>H:\2H03                 | 3\BLU-6S-NT                                     |
| JRER<br>.65<br>AL |                           |                             | QTY. PT.   | STAI<br>REF. DWG'S: 2HC         | NG<br>NDARD BA<br>6 AWG<br>03-56183 | IAME OR DE<br>ARREL NA<br>for<br>COPPER (<br>DRAWN BY:              | CONDUC                               | TORS<br>H:\2H03<br>TE: 7/5/2023 | 3\BLU-6S-NT<br>CHK'D: QJB                       |
| .65<br>AL         |                           | 12188 6/15/2022<br>ECN DATE |            | STAI<br>REF. DWG'S: 2HC<br>PENN | NG<br>NDARD BA<br>6 AWG<br>03-56183 | AME OR DE<br>ARREL NA<br>for<br>COPPER (<br>DRAWN BY:<br>SCALE: 3:1 | CONDUC<br>DT DA                      | TORS<br>H:\2H03                 | 3\BLU-6S-NT<br>CHK'D: QJB<br>FILE: 2H03<br>REV. |