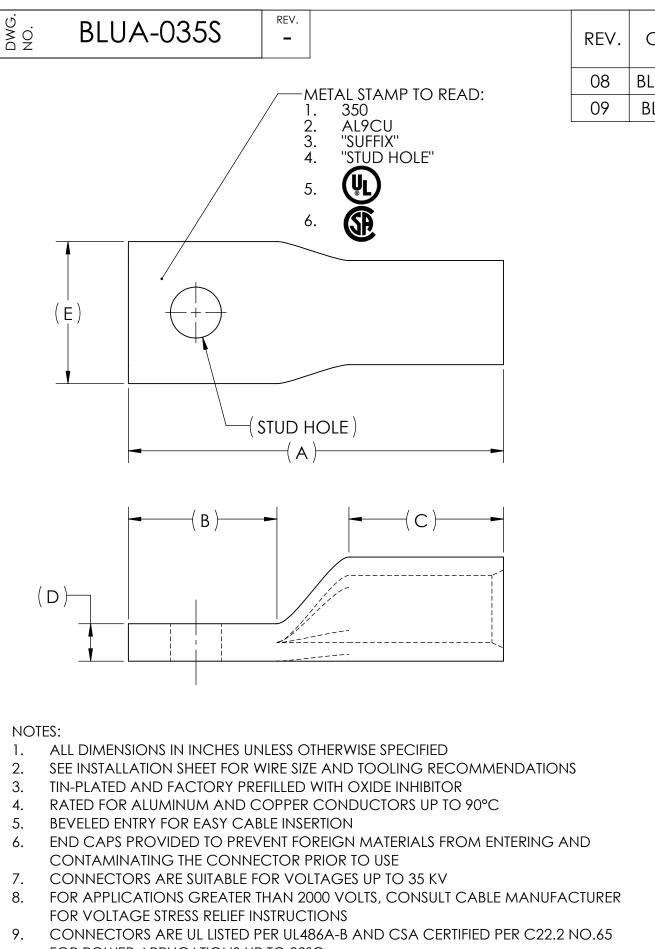

|         | CAT. NO.   | SUFFIX    | STUD HOLE | DIMENSIONS |          |               |                 |           |               | APPROX.            | STRIP       |
|---------|------------|-----------|-----------|------------|----------|---------------|-----------------|-----------|---------------|--------------------|-------------|
| REV.    |            |           |           | А          |          | В             | С               | D         | E             | - WEIGHT<br>(LB)   | LENGTH      |
| 08      | BLUA-035S1 | S1        | 1/2       | 3.91       |          | 1.55          | 1.61            | .39       | 1.48          | 0.651              | 1 75        |
| 09      | BLUA-035S  | S         | 5/8       | 3.91       |          | 1.55          | 1.61            | .39       | 1.48          | 0.635              | 1.75        |
|         |            | STAMP REF |           |            |          |               |                 |           |               |                    |             |
|         |            |           |           |            | <        | ALUMINUM      | TUBING          |           |               |                    |             |
| ٩S      |            |           |           | QTY.       | PT.      |               |                 | NAME OR I |               | 1                  |             |
|         |            |           |           |            |          |               |                 | PENN-CI   | RIMP LUC      | <u> </u>           |             |
| AND     |            |           |           |            |          |               |                 |           | or            |                    |             |
|         |            |           |           |            |          |               |                 |           |               | CONDUCTC           |             |
|         |            |           |           |            |          | REF. DWG'S: 4 | H29-44026, 4H29 | 1         | V. DT 5       |                    | 9∖BLUA-035S |
|         |            |           |           |            |          |               |                 | DRAWN B   |               | ATE: 6/28/2023     |             |
| ACTURER | Ro         | HS        |           |            | CAT. NO. |               | סוחענ           | SCALE: 1: | 1 INTERPRET P | ER ASME Y14.5-2009 | CHK'D: QJE  |