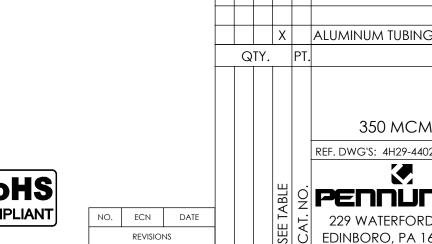

|         | CAT. NO.   | SUFFIX    | STUD HOLE | DIMENSIONS |          |               |                 |           |               | APPROX.            | STRIP       |
|---------|------------|-----------|-----------|------------|----------|---------------|-----------------|-----------|---------------|--------------------|-------------|
| REV.    |            |           |           | А          |          | В             | С               | D         | E             | - WEIGHT<br>(LB)   | LENGTH      |
| 08      | BLUA-035S1 | S1        | 1/2       | 3.91       |          | 1.55          | 1.61            | .39       | 1.48          | 0.651              | 1 75        |
| 09      | BLUA-035S  | S         | 5/8       | 3.91       |          | 1.55          | 1.61            | .39       | 1.48          | 0.635              | 1.75        |
|         |            | STAMP REF |           |            |          |               |                 |           |               |                    |             |
|         |            |           |           |            | <        | ALUMINUM      | TUBING          |           |               |                    |             |
| ٩S      |            |           |           | QTY.       | PT.      |               |                 | NAME OR I |               | 1                  |             |
|         |            |           |           |            |          |               |                 | PENN-CI   | RIMP LUC      | <u> </u>           |             |
| AND     |            |           |           |            |          |               |                 |           | or            |                    |             |
|         |            |           |           |            |          |               |                 |           |               | CONDUCTC           |             |
|         |            |           |           |            |          | REF. DWG'S: 4 | H29-44026, 4H29 | 1         | V. DT 5       |                    | 9∖BLUA-035S |
|         |            |           |           |            |          |               |                 | DRAWN B   |               | ATE: 6/28/2023     |             |
| ACTURER | Ro         | HS        |           |            | CAT. NO. |               | סוחענ           | SCALE: 1: | 1 INTERPRET P | ER ASME Y14.5-2009 | CHK'D: QJE  |