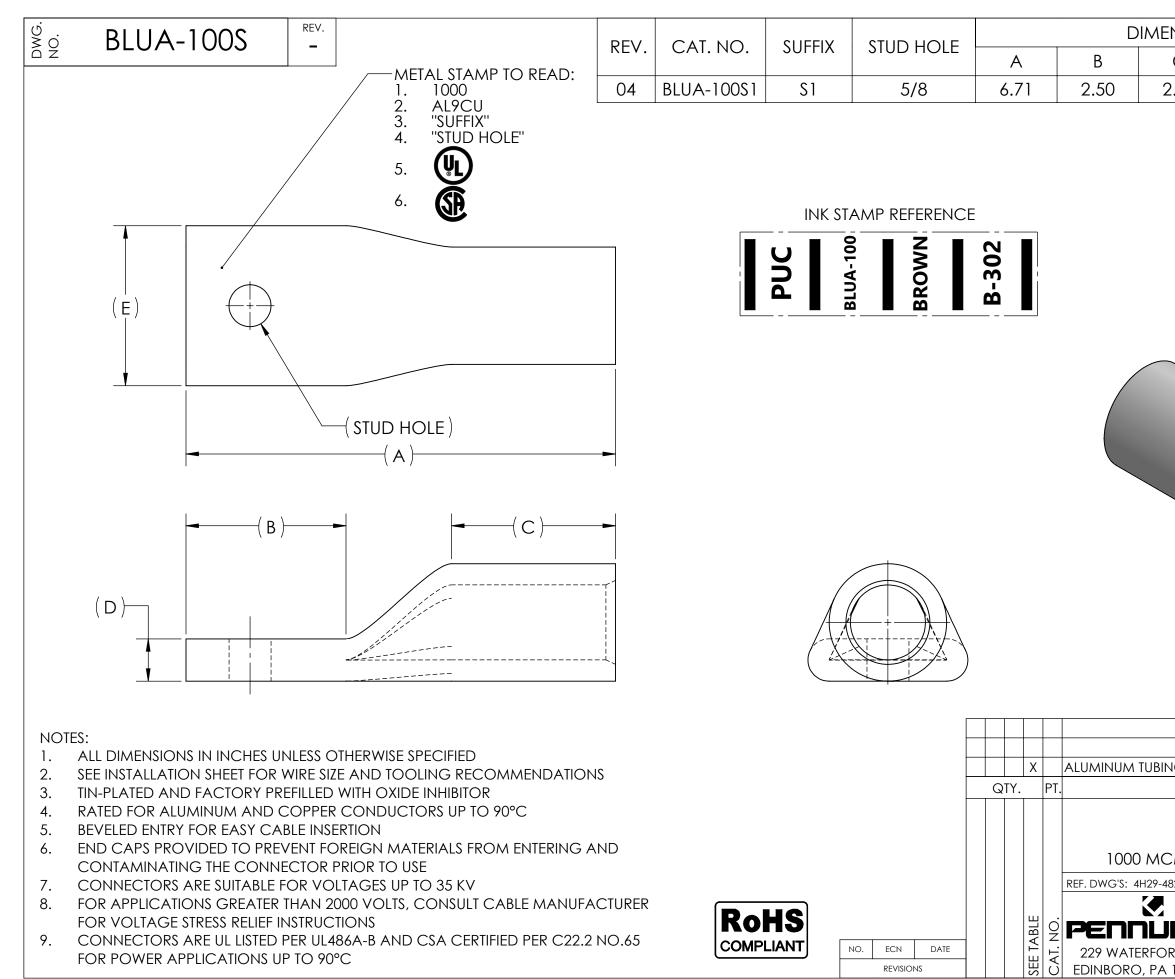

| NSION                             | 15         |                   | APPROX.           | STRIP       |
|-----------------------------------|------------|-------------------|-------------------|-------------|
| C                                 | D          | E                 | WEIGHT<br>(LB)    | LENGTH      |
| 2.56                              | .66        | 2.50              | 3.290             | 2.69        |
|                                   |            |                   |                   |             |
| IG                                |            |                   |                   |             |
| NAME OR DESCRIPTION               |            |                   |                   |             |
| PENN-CRIMP LUG                    |            |                   |                   |             |
|                                   | f          | or                |                   |             |
| CM ALUMINUM AND COPPER CONDUCTORS |            |                   |                   |             |
| 3282                              |            |                   |                   | 9\BLUA-100S |
|                                   | DRAWN B    |                   |                   | CHK'D: QJB  |
|                                   | SCALE: 2:  | -                 | R ASME Y14.5-2009 |             |
| RD STREE<br>16412 U               | SA SIZE: B | b<br>g<br>g<br>BL | UA-100            | S           |
|                                   |            |                   |                   |             |