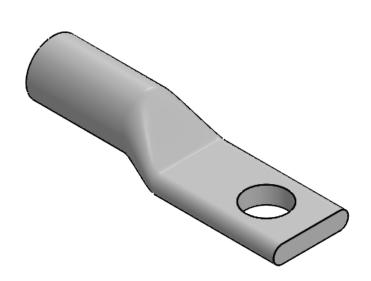

## **NOTES:**

- ALL DIMENSIONS IN INCHES UNLESS OTHERWISE SPECIFIED
- SEE INSTALLATION SHEET FOR WIRE SIZE AND TOOLING RECOMMENDATIONS
- TIN-PLATED AND FACTORY PREFILLED WITH OXIDE INHIBITOR
- RATED FOR ALUMINUM AND COPPER CONDUCTORS UP TO 90°C
- BEVELED ENTRY FOR EASY CABLE INSERTION
- END CAPS PROVIDED TO PREVENT FOREIGN MATERIALS FROM ENTERING AND CONTAMINATING THE CONNECTOR PRIOR TO USE
- CONNECTORS ARE SUITABLE FOR VOLTAGES UP TO 35 KV
- FOR APPLICATIONS GREATER THAN 2000 VOLTS, CONSULT CABLE MANUFACTURER FOR VOLTAGE STRESS RELIEF INSTRUCTIONS
- CONNECTORS ARE UL LISTED PER UL486A-B AND CSA CERTIFIED PER C22.2 NO.65 FOR POWER APPLICATIONS UP TO 90°C

|   |                         | QTY. |           | PT.    | NAME OR DESCRIPTION                                                                                                                                                                                                                                                                                                                                                                                                                                                                                                                                                                                                                                                                                                                                                                                                                                                                                                                                                                                                                                                                                                                                                                                                                                                                                                                                                                                                                                                                                                                                                                                                                                                                                                                                                                                                                                                                                                                                                                                                                                                                                                            |
|---|-------------------------|------|-----------|--------|--------------------------------------------------------------------------------------------------------------------------------------------------------------------------------------------------------------------------------------------------------------------------------------------------------------------------------------------------------------------------------------------------------------------------------------------------------------------------------------------------------------------------------------------------------------------------------------------------------------------------------------------------------------------------------------------------------------------------------------------------------------------------------------------------------------------------------------------------------------------------------------------------------------------------------------------------------------------------------------------------------------------------------------------------------------------------------------------------------------------------------------------------------------------------------------------------------------------------------------------------------------------------------------------------------------------------------------------------------------------------------------------------------------------------------------------------------------------------------------------------------------------------------------------------------------------------------------------------------------------------------------------------------------------------------------------------------------------------------------------------------------------------------------------------------------------------------------------------------------------------------------------------------------------------------------------------------------------------------------------------------------------------------------------------------------------------------------------------------------------------------|
|   |                         |      |           |        | PENN-CRIMP LUG                                                                                                                                                                                                                                                                                                                                                                                                                                                                                                                                                                                                                                                                                                                                                                                                                                                                                                                                                                                                                                                                                                                                                                                                                                                                                                                                                                                                                                                                                                                                                                                                                                                                                                                                                                                                                                                                                                                                                                                                                                                                                                                 |
|   |                         |      |           |        | for                                                                                                                                                                                                                                                                                                                                                                                                                                                                                                                                                                                                                                                                                                                                                                                                                                                                                                                                                                                                                                                                                                                                                                                                                                                                                                                                                                                                                                                                                                                                                                                                                                                                                                                                                                                                                                                                                                                                                                                                                                                                                                                            |
|   |                         |      |           |        | 1 AWG ALUMINUM AND COPPER CONDUCTORS                                                                                                                                                                                                                                                                                                                                                                                                                                                                                                                                                                                                                                                                                                                                                                                                                                                                                                                                                                                                                                                                                                                                                                                                                                                                                                                                                                                                                                                                                                                                                                                                                                                                                                                                                                                                                                                                                                                                                                                                                                                                                           |
|   |                         |      |           |        | REF. DWG'S: 4H29-42934, 4H29-48252, 4H29-38841, 4H29-43706 H:\4H29\BLUA-1S                                                                                                                                                                                                                                                                                                                                                                                                                                                                                                                                                                                                                                                                                                                                                                                                                                                                                                                                                                                                                                                                                                                                                                                                                                                                                                                                                                                                                                                                                                                                                                                                                                                                                                                                                                                                                                                                                                                                                                                                                                                     |
| ) |                         |      |           |        | drawn by: Dt $$ date: 6/27/2023 $$ Chk'd: $$ $\!$ $\!$ $\!$ $\!$ $\!$ $\!$ $\!$ $\!$ $\!$ $\!$                                                                                                                                                                                                                                                                                                                                                                                                                                                                                                                                                                                                                                                                                                                                                                                                                                                                                                                                                                                                                                                                                                                                                                                                                                                                                                                                                                                                                                                                                                                                                                                                                                                                                                                                                                                                                                                                                                                                                                                                                                 |
|   |                         |      | ш         | O      | PENNUNIONT SCALE: 3:2 INTERPRET PER ASME Y14.5-2009 FILE: 4H29                                                                                                                                                                                                                                                                                                                                                                                                                                                                                                                                                                                                                                                                                                                                                                                                                                                                                                                                                                                                                                                                                                                                                                                                                                                                                                                                                                                                                                                                                                                                                                                                                                                                                                                                                                                                                                                                                                                                                                                                                                                                 |
|   | NO. ECN DATE  REVISIONS |      | SEE TARIF | CAT. N | 229 WATERFORD STREET SIZE: B S |