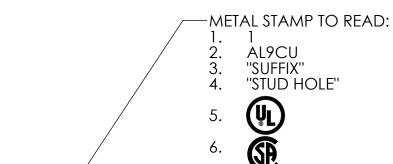

|     | 6.          |
|-----|-------------|
| (E) |             |
|     | (STUD HOLE) |

| REV. | CAT. NO. | SUFFIX | STUD HOLE |      | D    | APPROX.<br>WEIGHT | STRIP |     |       |        |
|------|----------|--------|-----------|------|------|-------------------|-------|-----|-------|--------|
|      |          |        |           | Α    | В    | С                 | D     | Е   | (LB)  | LENGTH |
| 08   | BLUA-1S1 | \$1    | 1/4       | 1.92 | .78  | .91               | .17   | .73 | 0.071 |        |
| 07   | BLUA-1S3 | \$3    | 5/16      | 1.95 | .84  | .91               | .17   | .73 | 0.070 | 1.07   |
| 08   | BLUA-1S  | S      | 3/8       | 2.53 | 1.19 | .91               | .17   | .73 | 0.090 | 1.06   |
| 11   | BLUA-1S2 | S2     | 1/2       | 2.59 | 1.25 | .91               | .27   | .83 | 0.155 |        |