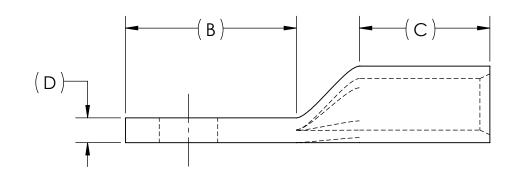

|     | 6.          |
|-----|-------------|
| (E) |             |
|     | (STUD HOLE) |

| REV. | CAT. NO. | SUFFIX | STUD HOLE |      | D    | APPROX.<br>WEIGHT | STRIP |     |       |        |
|------|----------|--------|-----------|------|------|-------------------|-------|-----|-------|--------|
|      |          |        |           | Α    | В    | С                 | D     | Е   | (LB)  | LENGTH |
| 08   | BLUA-1S1 | \$1    | 1/4       | 1.92 | .78  | .91               | .17   | .73 | 0.071 |        |
| 07   | BLUA-1S3 | \$3    | 5/16      | 1.95 | .84  | .91               | .17   | .73 | 0.070 | 1.07   |
| 08   | BLUA-1S  | S      | 3/8       | 2.53 | 1.19 | .91               | .17   | .73 | 0.090 | 1.06   |
| 11   | BLUA-1S2 | S2     | 1/2       | 2.59 | 1.25 | .91               | .27   | .83 | 0.155 |        |