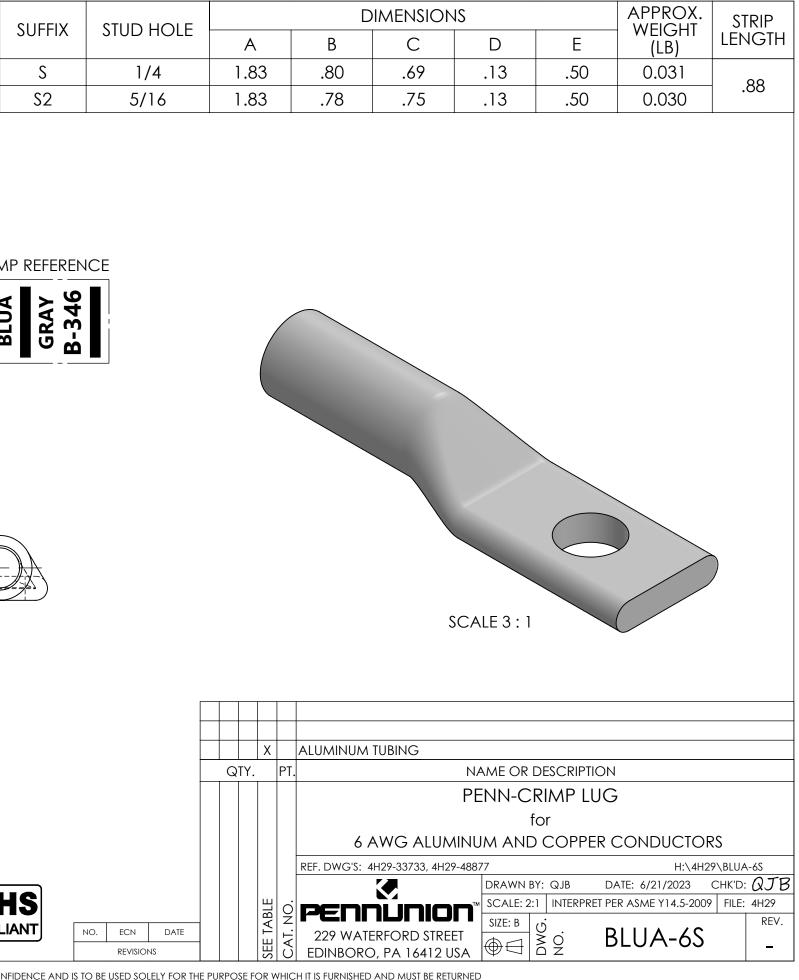

|  | REV. | CAT. NO. | SUFFIX | stud hole | DIMENSI |     |     |
|--|------|----------|--------|-----------|---------|-----|-----|
|  |      |          |        |           | А       | В   | С   |
|  | 12   | BLUA-6S  | S      | 1/4       | 1.83    | .80 | .69 |
|  | 10   | BLUA-6S2 | S2     | 5/16      | 1.83    | .78 | .75 |

INK STAMP REFERENCE

FOR POWER APPLICATIONS UP TO 90°C

THIS DOCUMENT CONTAINS INFORMATION PROPRIETARY TO PENN-UNION CO. LLC. IT IS SUBMITTED IN CONFIDENCE AND IS TO BE USED SOLELY FOR THE PURPOSE FOR WHICH IT IS FURNISHED AND MUST BE RETURNED UPON REQUEST. THIS DOCUMENT AND SUCH INFORMATION IS NOT TO BE REPRODUCED, TRANSMITTED, DISCLOSED, OR USED OTHERWISE IN WHOLE OR IN PART WITHOUT THE EXPRESS CONSENT OF PENN-UNION CO. LLC.