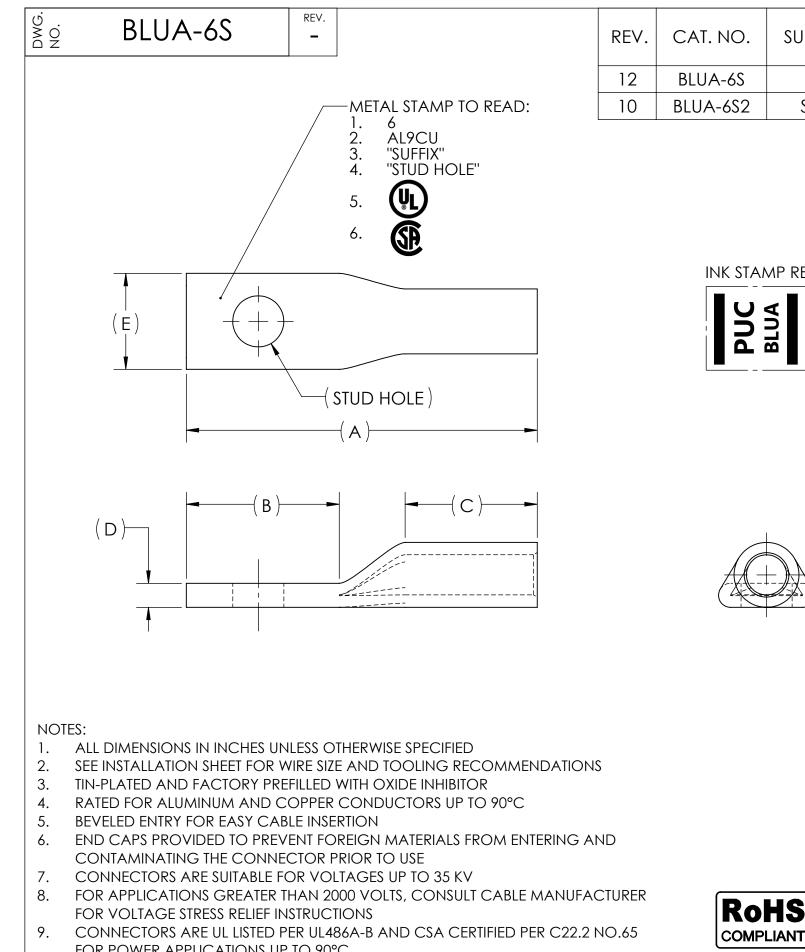

|  | REV. | CAT. NO. | SUFFIX | stud hole | DIMENSI |     |     |
|--|------|----------|--------|-----------|---------|-----|-----|
|  |      |          |        |           | А       | В   | С   |
|  | 12   | BLUA-6S  | S      | 1/4       | 1.83    | .80 | .69 |
|  | 10   | BLUA-6S2 | S2     | 5/16      | 1.83    | .78 | .75 |