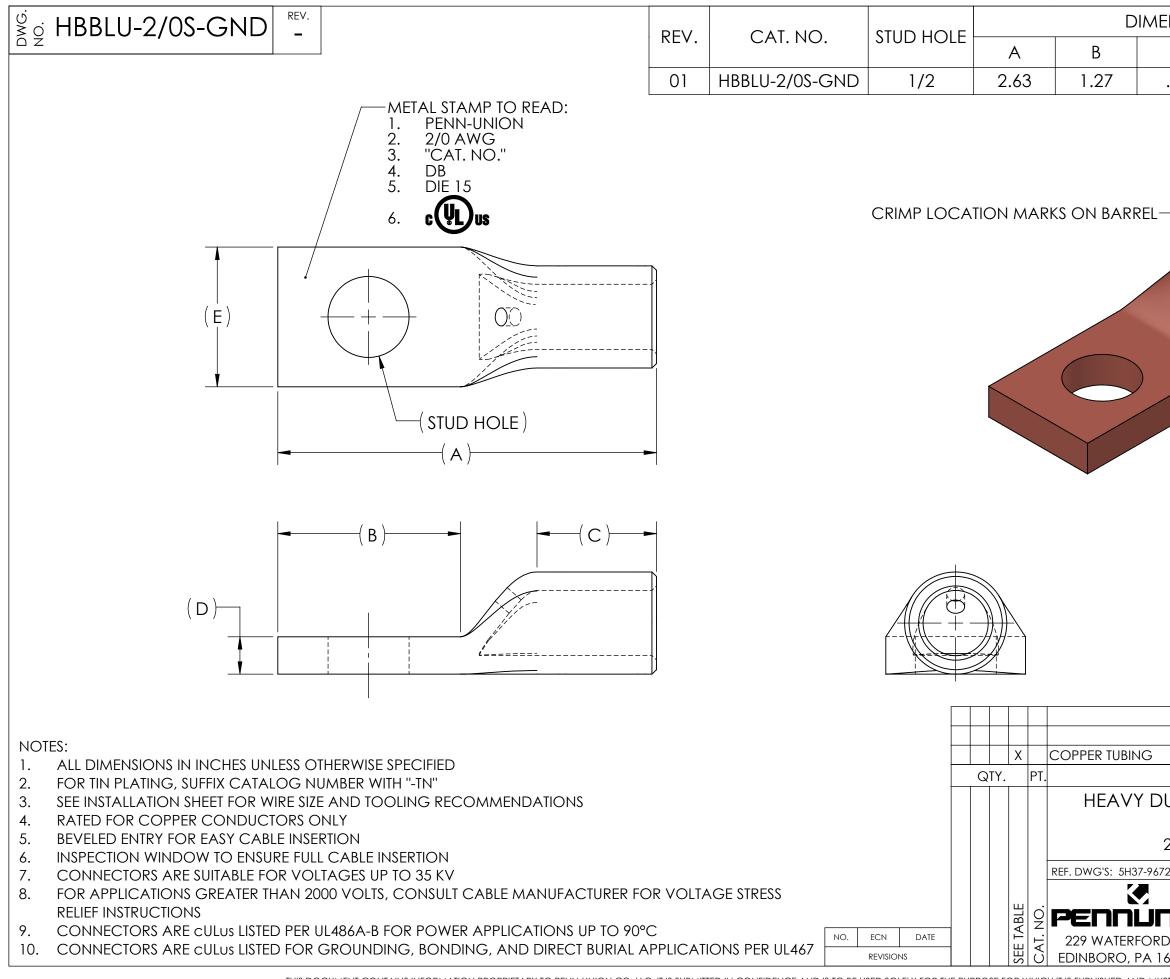

|           |           |               | 1                 | ]                           |
|-----------|-----------|---------------|-------------------|-----------------------------|
| ENSIONS   |           |               | APPROX.<br>WEIGHT | STRIP                       |
| С         | D         | E             | (LB)              | LENGTH                      |
| .83       | .26       | .97           | 0.190             | .94                         |
|           |           |               |                   |                             |
|           |           |               |                   |                             |
|           |           |               |                   |                             |
|           | _         |               |                   |                             |
|           |           |               |                   |                             |
|           | $\leq$    |               |                   |                             |
|           |           |               |                   |                             |
| Ø         |           |               |                   |                             |
|           |           |               |                   |                             |
|           |           |               |                   |                             |
|           | //        |               |                   |                             |
|           |           |               |                   |                             |
|           |           |               |                   |                             |
|           |           |               |                   |                             |
|           |           |               |                   |                             |
|           |           |               |                   |                             |
|           |           |               |                   |                             |
|           |           |               |                   |                             |
|           |           |               |                   |                             |
|           |           |               |                   |                             |
|           |           |               |                   |                             |
|           |           |               |                   |                             |
|           |           |               |                   |                             |
|           |           |               |                   |                             |
|           |           |               |                   |                             |
|           |           |               |                   |                             |
|           |           |               |                   |                             |
|           |           |               |                   |                             |
|           |           |               | UNDING            | LUG                         |
| 2/0 STR   | for       | r<br>Conduct( | )RS               |                             |
| -         |           |               |                   |                             |
| 5724      | DRAWN BY: | DT DATE       |                   | BBLU-2.0S-GND<br>CHK'D: QJB |
|           |           |               | ASME Y14.5-2009   | FILE: 5H37                  |
|           | SIZE: B   |               | -2/05-61          |                             |
| 16412 USA |           | Z             | -2/0S-GI          | -                           |
|           |           |               |                   |                             |