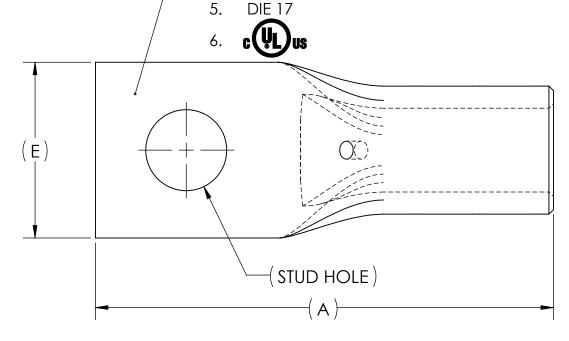

## NOTES:

- 1. ALL DIMENSIONS IN INCHES UNLESS OTHERWISE SPECIFIED
- 2. FOR TIN PLATING, SUFFIX CATALOG NUMBER WITH "-TN"
- 3. SEE INSTALLATION SHEET FOR WIRE SIZE AND TOOLING RECOMMENDATIONS
- 4. RATED FOR COPPER CONDUCTORS ONLY
- 5. BEVELED ENTRY FOR EASY CABLE INSERTION
- 6. INSPECTION WINDOW TO ENSURE FULL CABLE INSERTION
- 7. CONNECTORS ARE SUITABLE FOR VOLTAGES UP TO 35 KV
- 8. FOR APPLICATIONS GREATER THAN 2000 VOLTS, CONSULT CABLE MANUFACTURER FOR VOLTAGE STRESS RELIEF INSTRUCTIONS
- 9. CONNECTORS ARE CULUS LISTED PER UL486A-B FOR POWER APPLICATIONS UP TO 90°C
- 10. CONNECTORS ARE CULUS LISTED FOR GROUNDING, BONDING, AND DIRECT BURIAL APPLICATIONS PER UL467