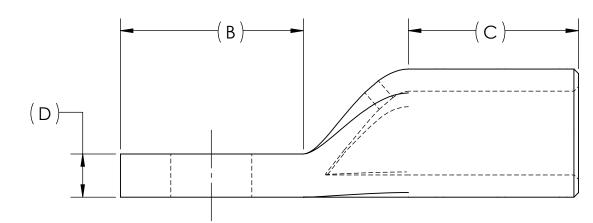

## NOTES:

- 1. ALL DIMENSIONS IN INCHES UNLESS OTHERWISE SPECIFIED
- 2. FOR TIN PLATING, SUFFIX CATALOG NUMBER WITH "-TN"
- 3. SEE INSTALLATION SHEET FOR WIRE SIZE AND TOOLING RECOMMENDATIONS
- 4. RATED FOR COPPER CONDUCTORS ONLY
- 5. BEVELED ENTRY FOR EASY CABLE INSERTION
- 6. INSPECTION WINDOW TO ENSURE FULL CABLE INSERTION
- 7. CONNECTORS ARE SUITABLE FOR VOLTAGES UP TO 35 KV
- 8. FOR APPLICATIONS GREATER THAN 2000 VOLTS, CONSULT CABLE MANUFACTURER FOR VOLTAGE STRESS RELIEF INSTRUCTIONS
- 9. CONNECTORS ARE CULUS LISTED PER UL486A-B FOR POWER APPLICATIONS UP TO 90°C
- 10. CONNECTORS ARE CULUS LISTED FOR GROUNDING, BONDING, AND DIRECT BURIAL APPLICATIONS PER UL467