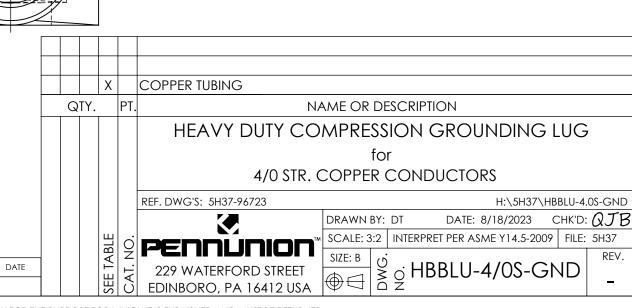

## NOTES:

- 1. ALL DIMENSIONS IN INCHES UNLESS OTHERWISE SPECIFIED
- 2. FOR TIN PLATING, SUFFIX CATALOG NUMBER WITH "-TN"
- 3. SEE INSTALLATION SHEET FOR WIRE SIZE AND TOOLING RECOMMENDATIONS
- 4. RATED FOR COPPER CONDUCTORS ONLY
- 5. BEVELED ENTRY FOR EASY CABLE INSERTION
- 6. INSPECTION WINDOW TO ENSURE FULL CABLE INSERTION
- 7. CONNECTORS ARE SUITABLE FOR VOLTAGES UP TO 35 KV
- 8. FOR APPLICATIONS GREATER THAN 2000 VOLTS, CONSULT CABLE MANUFACTURER FOR VOLTAGE STRESS RELIEF INSTRUCTIONS
- 9. CONNECTORS ARE CULUS LISTED PER UL486A-B FOR POWER APPLICATIONS UP TO 90°C
- 10. CONNECTORS ARE CULUS LISTED FOR GROUNDING, BONDING, AND DIRECT BURIAL APPLICATIONS PER UL467