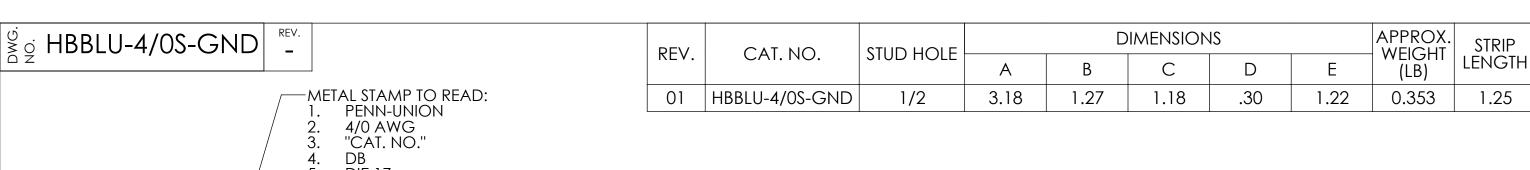

## NOTES:

- 1. ALL DIMENSIONS IN INCHES UNLESS OTHERWISE SPECIFIED
- 2. FOR TIN PLATING, SUFFIX CATALOG NUMBER WITH "-TN"
- 3. SEE INSTALLATION SHEET FOR WIRE SIZE AND TOOLING RECOMMENDATIONS
- 4. RATED FOR COPPER CONDUCTORS ONLY
- 5. BEVELED ENTRY FOR EASY CABLE INSERTION
- 6. INSPECTION WINDOW TO ENSURE FULL CABLE INSERTION
- 7. CONNECTORS ARE SUITABLE FOR VOLTAGES UP TO 35 KV
- 8. FOR APPLICATIONS GREATER THAN 2000 VOLTS, CONSULT CABLE MANUFACTURER FOR VOLTAGE STRESS RELIEF INSTRUCTIONS
- 9. CONNECTORS ARE CULUS LISTED PER UL486A-B FOR POWER APPLICATIONS UP TO 90°C
- 10. CONNECTORS ARE CULUS LISTED FOR GROUNDING, BONDING, AND DIRECT BURIAL APPLICATIONS PER UL467