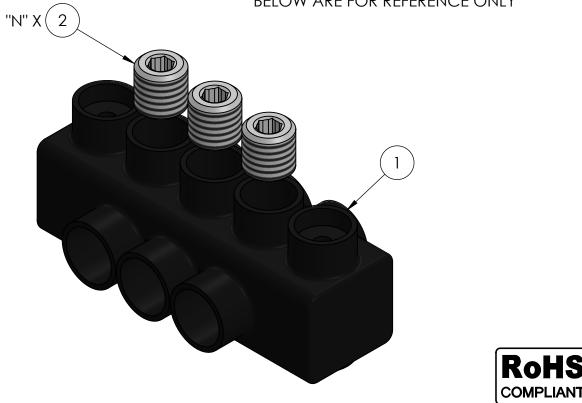

## **NOTES:**

- APPROX. WEIGHT EXCLUDES ITEMS 3 AND 4
- CONDUCTOR PORTS ARE "N" QUANTITY, VIEWS BELOW ARE FOR REFERENCE ONLY

|     |   |     | 3N        | 4      | PLASTIC PLUG (NOT SHOWN)                                                                                                                                                                                                                                                                                                                                                                                                                                                                                                                                                                                                                                                                                                                                                                                                                                                                                                                                                                                                                                                                                                                                                                                                                                                                                                                                                                                                                                                                                                                                                                                                                                                                                                                                                                                                                                                                                                                                                                                                                                                                                                       |  |  |
|-----|---|-----|-----------|--------|--------------------------------------------------------------------------------------------------------------------------------------------------------------------------------------------------------------------------------------------------------------------------------------------------------------------------------------------------------------------------------------------------------------------------------------------------------------------------------------------------------------------------------------------------------------------------------------------------------------------------------------------------------------------------------------------------------------------------------------------------------------------------------------------------------------------------------------------------------------------------------------------------------------------------------------------------------------------------------------------------------------------------------------------------------------------------------------------------------------------------------------------------------------------------------------------------------------------------------------------------------------------------------------------------------------------------------------------------------------------------------------------------------------------------------------------------------------------------------------------------------------------------------------------------------------------------------------------------------------------------------------------------------------------------------------------------------------------------------------------------------------------------------------------------------------------------------------------------------------------------------------------------------------------------------------------------------------------------------------------------------------------------------------------------------------------------------------------------------------------------------|--|--|
|     |   |     | Х         | 3      | CUAL-GEL OXIDE INHIBITOR (NOT SHOWN)                                                                                                                                                                                                                                                                                                                                                                                                                                                                                                                                                                                                                                                                                                                                                                                                                                                                                                                                                                                                                                                                                                                                                                                                                                                                                                                                                                                                                                                                                                                                                                                                                                                                                                                                                                                                                                                                                                                                                                                                                                                                                           |  |  |
|     |   |     | Ν         | 2      | ALUMINUM SET SCREW                                                                                                                                                                                                                                                                                                                                                                                                                                                                                                                                                                                                                                                                                                                                                                                                                                                                                                                                                                                                                                                                                                                                                                                                                                                                                                                                                                                                                                                                                                                                                                                                                                                                                                                                                                                                                                                                                                                                                                                                                                                                                                             |  |  |
|     |   |     | 1         | 1      | INSULATED ALUMINUM BODY                                                                                                                                                                                                                                                                                                                                                                                                                                                                                                                                                                                                                                                                                                                                                                                                                                                                                                                                                                                                                                                                                                                                                                                                                                                                                                                                                                                                                                                                                                                                                                                                                                                                                                                                                                                                                                                                                                                                                                                                                                                                                                        |  |  |
|     | Q | TY. |           | PT.    | NAME OR DESCRIPTION                                                                                                                                                                                                                                                                                                                                                                                                                                                                                                                                                                                                                                                                                                                                                                                                                                                                                                                                                                                                                                                                                                                                                                                                                                                                                                                                                                                                                                                                                                                                                                                                                                                                                                                                                                                                                                                                                                                                                                                                                                                                                                            |  |  |
|     |   |     |           |        | BLACK INSULATED MOUNTABLE POWER BAR                                                                                                                                                                                                                                                                                                                                                                                                                                                                                                                                                                                                                                                                                                                                                                                                                                                                                                                                                                                                                                                                                                                                                                                                                                                                                                                                                                                                                                                                                                                                                                                                                                                                                                                                                                                                                                                                                                                                                                                                                                                                                            |  |  |
|     |   |     |           |        | for                                                                                                                                                                                                                                                                                                                                                                                                                                                                                                                                                                                                                                                                                                                                                                                                                                                                                                                                                                                                                                                                                                                                                                                                                                                                                                                                                                                                                                                                                                                                                                                                                                                                                                                                                                                                                                                                                                                                                                                                                                                                                                                            |  |  |
|     |   |     |           |        | 1000 MCM - 1/0 STR                                                                                                                                                                                                                                                                                                                                                                                                                                                                                                                                                                                                                                                                                                                                                                                                                                                                                                                                                                                                                                                                                                                                                                                                                                                                                                                                                                                                                                                                                                                                                                                                                                                                                                                                                                                                                                                                                                                                                                                                                                                                                                             |  |  |
|     |   |     |           |        | REF. DWG'S: 4304-96969S2 H:\4304\96969S2_C                                                                                                                                                                                                                                                                                                                                                                                                                                                                                                                                                                                                                                                                                                                                                                                                                                                                                                                                                                                                                                                                                                                                                                                                                                                                                                                                                                                                                                                                                                                                                                                                                                                                                                                                                                                                                                                                                                                                                                                                                                                                                     |  |  |
|     |   |     |           |        | DRAWN BY: QJB DATE: 6/15/2021 CHK'D: CLT                                                                                                                                                                                                                                                                                                                                                                                                                                                                                                                                                                                                                                                                                                                                                                                                                                                                                                                                                                                                                                                                                                                                                                                                                                                                                                                                                                                                                                                                                                                                                                                                                                                                                                                                                                                                                                                                                                                                                                                                                                                                                       |  |  |
|     |   |     | 삗         | o.     | SCALE: 1:2 INTERPRET PER ASME Y14.5-2009 FILE: 4304                                                                                                                                                                                                                                                                                                                                                                                                                                                                                                                                                                                                                                                                                                                                                                                                                                                                                                                                                                                                                                                                                                                                                                                                                                                                                                                                                                                                                                                                                                                                                                                                                                                                                                                                                                                                                                                                                                                                                                                                                                                                            |  |  |
|     |   |     | M         | ž      | SIZE: B U IDDDA A LA 1000 D REV.                                                                                                                                                                                                                                                                                                                                                                                                                                                                                                                                                                                                                                                                                                                                                                                                                                                                                                                                                                                                                                                                                                                                                                                                                                                                                                                                                                                                                                                                                                                                                                                                                                                                                                                                                                                                                                                                                                                                                                                                                                                                                               |  |  |
|     |   |     | SEE TABLE | XAT    | 229 WATERFORD STREET EDINBORO, PA 16412 USA SIZE: B SI |  |  |
| 1 1 |   |     | $\sim$    | $\cup$ | LDINDORO, 1 A 10412 03A   +                                                                                                                                                                                                                                                                                                                                                                                                                                                                                                                                                                                                                                                                                                                                                                                                                                                                                                                                                                                                                                                                                                                                                                                                                                                                                                                                                                                                                                                                                                                                                                                                                                                                                                                                                                                                                                                                                                                                                                                                                                                                                                    |  |  |