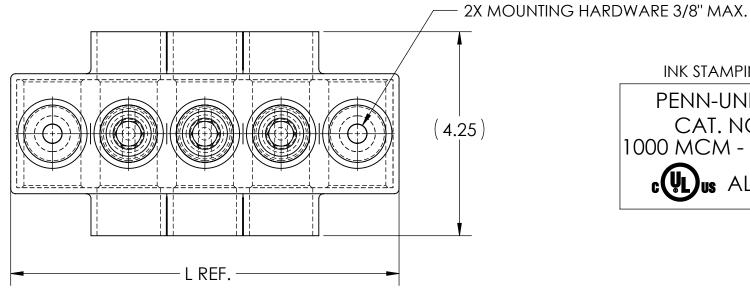

## Ö j IPBBM-NA1000-D

## NOTES:

- ALL DIMENSIONS IN INCHES UNLESS OTHERWISE SPECIFIED
- CONDUCTOR RANGE: 1000 MCM 1/0 STR
- DESIGNED FOR APPLICATIONS WHERE SECURE MOUNTING OF CONNECTOR IS REQUIRED
- SUITABLE FOR USE IN PANEL BOARDS, CABLE TRAYS, RACEWAYS, DUCTS, AND TROUGHS
- INSULATION TEMPERATURE RATING: 135°C TO -40°C
- PRE-FILLED WITH OXIDE INHIBITOR
- SUPPLIED WITH REMOVABLE ACCESS PLUGS
- PRE-INSULATED WITH BLACK HIGH DIELECTRIC STRENGTH PLASTISOL
- HEX SIZE: 1/2"
- 10. INSTALLATION TORQUE: 600 IN • LB
- C(VL)US LISTED TO 486A-486B FOR ALUMINUM AND COPPER

CONDUCTORS AT 90°C

CONNECTORS ARE RATED AND LISTED FOR PARALLEL USE. PLEASE SEE PARALLEL RATING SHEET FOR SPECIFIC INFORMATION

INK STAMPING:

PENN-UNION CAT. NO. 1000 MCM - 1/0 STR c(VL)us AL9CU

| (3.2 | <br> |          |             |  |        |
|------|------|----------|-------------|--|--------|
|      |      | <u> </u> | 199 ( ) 199 |  | (3.25) |

| 2   | 11908     | 1/2/2020 |  |  |
|-----|-----------|----------|--|--|
| 1   | 11841     | 4/2/2019 |  |  |
| NO. | ECN       | DATE     |  |  |
|     | REVISIONS |          |  |  |

| CAT. NO.         | L REF. | N  | NUMBER OF<br>CONDUCTORS | APPROX.<br>WEIGHT (LB) |
|------------------|--------|----|-------------------------|------------------------|
| IPBBM-NA1000-2D  | 6.50   | 2  | 2                       | 2.329                  |
| IPBBM-NA1000-3D  | 8.09   | 3  | 3                       | 2.940                  |
| IPBBM-NA1000-4D  | 9.68   | 4  | 4                       | 3.541                  |
| IPBBM-NA1000-5D  | 11.27  | 5  | 5                       | 4.148                  |
| IPBBM-NA1000-6D  | 12.85  | 6  | 6                       | 4.754                  |
| IPBBM-NA1000-8D  | 16.03  | 8  | 8                       | 5.967                  |
| IPBBM-NA1000-10D | 19.21  | 10 | 10                      | 7.180                  |
| IPBBM-NA1000-12D | 22.38  | 12 | 12                      | 8.393                  |