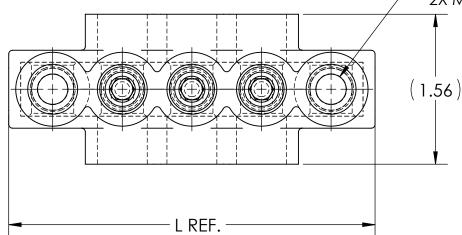

## NOTES:

- ALL DIMENSIONS IN INCHES UNLESS OTHERWISE SPECIFIED
- CONDUCTOR RANGE: 2/0 STR 14 SOL
- DESIGNED FOR APPLICATIONS WHERE SECURE MOUNTING OF CONNECTOR IS REQUIRED
- SUITABLE FOR USE IN PANEL BOARDS, CABLE TRAYS, RACEWAYS, DUCTS, AND TROUGHS
- INSULATION TEMPERATURE RATING: 135°C TO -40°C
- PRE-FILLED WITH OXIDE INHIBITOR
- SUPPLIED WITH REMOVABLE ACCESS PLUGS
- PRE-INSULATED WITH BLACK HIGH DIELECTRIC STRENGTH PLASTISOL
- HEX SIZE: 7/32"
- 10. INSTALLATION TORQUE: 180 IN • LB
- C(VL)US LISTED TO 486A-486B FOR ALUMINUM AND COPPER

## CONDUCTORS AT 90°C

CONNECTORS ARE RATED AND LISTED FOR PARALLEL USE. PLEASE SEE PARALLEL RATING SHEET FOR SPECIFIC INFORMATION 2X MOUNTING HARDWARE 1/4" MAX.

**INK STAMPING:** 

PENN-UNION CAT. NO. 2/0 STR - 14 SOL us AL9CU

| CAT. NO.        | L REF. | N  | NUMBER OF<br>CONDUCTORS | APPROX.  <br>WEIGHT (LB) |  |  |  |  |
|-----------------|--------|----|-------------------------|--------------------------|--|--|--|--|
| IPBBM-NA2/0-2D  | 3.09   | 2  | 2                       | 0.165                    |  |  |  |  |
| IPBBM-NA2/0-3D  | 3.82   | 3  | 3                       | 0.209                    |  |  |  |  |
| IPBBM-NA2/0-4D  | 4.54   | 4  | 4                       | 0.252                    |  |  |  |  |
| IPBBM-NA2/0-5D  | 5.27   | 5  | 5                       | 0.295                    |  |  |  |  |
| IPBBM-NA2/0-6D  | 5.99   | 6  | 6                       | 0.339                    |  |  |  |  |
| IPBBM-NA2/0-8D  | 7.44   | 8  | 8                       | 0.425                    |  |  |  |  |
| IPBBM-NA2/0-10D | 8.89   | 10 | 10                      | 0.512                    |  |  |  |  |
| IPBBM-NA2/0-12D | 10.34  | 12 | 12                      | 0.599                    |  |  |  |  |
| NOTES:          |        |    |                         |                          |  |  |  |  |