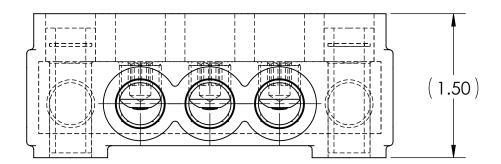

| CAT. NO.        | L REF. | N  | NUMBER OF<br>CONDUCTORS | APPROX.  <br>WEIGHT (LB) |  |  |  |  |
|-----------------|--------|----|-------------------------|--------------------------|--|--|--|--|
| IPBBM-NA2/0-2D  | 3.09   | 2  | 2                       | 0.165                    |  |  |  |  |
| IPBBM-NA2/0-3D  | 3.82   | 3  | 3                       | 0.209                    |  |  |  |  |
| IPBBM-NA2/0-4D  | 4.54   | 4  | 4                       | 0.252                    |  |  |  |  |
| IPBBM-NA2/0-5D  | 5.27   | 5  | 5                       | 0.295                    |  |  |  |  |
| IPBBM-NA2/0-6D  | 5.99   | 6  | 6                       | 0.339                    |  |  |  |  |
| IPBBM-NA2/0-8D  | 7.44   | 8  | 8                       | 0.425                    |  |  |  |  |
| IPBBM-NA2/0-10D | 8.89   | 10 | 10                      | 0.512                    |  |  |  |  |
| IPBBM-NA2/0-12D | 10.34  | 12 | 12                      | 0.599                    |  |  |  |  |
| NOTES:          |        |    |                         |                          |  |  |  |  |