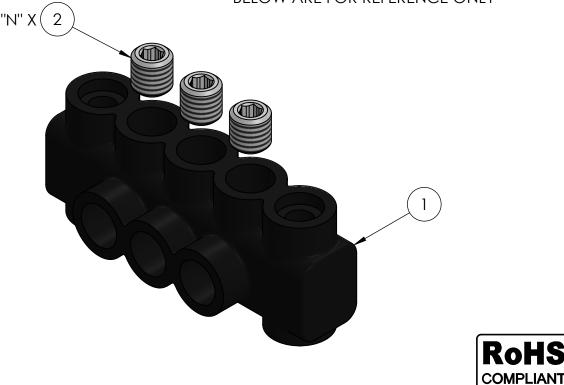

- APPROX. WEIGHT EXCLUDES ITEMS 3 AND 4
- CONDUCTOR PORTS ARE "N" QUANTITY, VIEWS BELOW ARE FOR REFERENCE ONLY

|   |   |                                     | 3N     | 4                                                                                                                                                                                                                                                                                                                                                                                                                                                                                                                                                                                                                                                                                                                                                                                                                                                                                                                                                                                                                                                                                                                                                                                                                                                                                                                                                                                                                                                                                                                                                                                                                                                                                                                                                                                                                                                                                                                                                                                                                                                                                                                              | PLASTIC PLUG (NOT SHOWN)                                     |                                             |   |  |  |  |
|---|---|-------------------------------------|--------|--------------------------------------------------------------------------------------------------------------------------------------------------------------------------------------------------------------------------------------------------------------------------------------------------------------------------------------------------------------------------------------------------------------------------------------------------------------------------------------------------------------------------------------------------------------------------------------------------------------------------------------------------------------------------------------------------------------------------------------------------------------------------------------------------------------------------------------------------------------------------------------------------------------------------------------------------------------------------------------------------------------------------------------------------------------------------------------------------------------------------------------------------------------------------------------------------------------------------------------------------------------------------------------------------------------------------------------------------------------------------------------------------------------------------------------------------------------------------------------------------------------------------------------------------------------------------------------------------------------------------------------------------------------------------------------------------------------------------------------------------------------------------------------------------------------------------------------------------------------------------------------------------------------------------------------------------------------------------------------------------------------------------------------------------------------------------------------------------------------------------------|--------------------------------------------------------------|---------------------------------------------|---|--|--|--|
|   |   |                                     | Χ      | 3                                                                                                                                                                                                                                                                                                                                                                                                                                                                                                                                                                                                                                                                                                                                                                                                                                                                                                                                                                                                                                                                                                                                                                                                                                                                                                                                                                                                                                                                                                                                                                                                                                                                                                                                                                                                                                                                                                                                                                                                                                                                                                                              | CUAL-GEL OXIDE INHIBITOR (NOT SHOWN)                         |                                             |   |  |  |  |
|   |   |                                     | Ν      | 2                                                                                                                                                                                                                                                                                                                                                                                                                                                                                                                                                                                                                                                                                                                                                                                                                                                                                                                                                                                                                                                                                                                                                                                                                                                                                                                                                                                                                                                                                                                                                                                                                                                                                                                                                                                                                                                                                                                                                                                                                                                                                                                              | ALUMINUM SET SCREW                                           |                                             |   |  |  |  |
|   |   |                                     | 1      | 1                                                                                                                                                                                                                                                                                                                                                                                                                                                                                                                                                                                                                                                                                                                                                                                                                                                                                                                                                                                                                                                                                                                                                                                                                                                                                                                                                                                                                                                                                                                                                                                                                                                                                                                                                                                                                                                                                                                                                                                                                                                                                                                              | INSULATED ALUMINUM BODY                                      |                                             |   |  |  |  |
|   | Q | TY.                                 |        | PT.                                                                                                                                                                                                                                                                                                                                                                                                                                                                                                                                                                                                                                                                                                                                                                                                                                                                                                                                                                                                                                                                                                                                                                                                                                                                                                                                                                                                                                                                                                                                                                                                                                                                                                                                                                                                                                                                                                                                                                                                                                                                                                                            | NAME OR DESCRIPTION                                          |                                             |   |  |  |  |
|   |   | BLACK INSULATED MOUNTABLE POWER BAR |        |                                                                                                                                                                                                                                                                                                                                                                                                                                                                                                                                                                                                                                                                                                                                                                                                                                                                                                                                                                                                                                                                                                                                                                                                                                                                                                                                                                                                                                                                                                                                                                                                                                                                                                                                                                                                                                                                                                                                                                                                                                                                                                                                |                                                              |                                             |   |  |  |  |
|   |   |                                     |        |                                                                                                                                                                                                                                                                                                                                                                                                                                                                                                                                                                                                                                                                                                                                                                                                                                                                                                                                                                                                                                                                                                                                                                                                                                                                                                                                                                                                                                                                                                                                                                                                                                                                                                                                                                                                                                                                                                                                                                                                                                                                                                                                | for<br>2/0 STR - 14 SOL                                      |                                             |   |  |  |  |
|   |   |                                     |        |                                                                                                                                                                                                                                                                                                                                                                                                                                                                                                                                                                                                                                                                                                                                                                                                                                                                                                                                                                                                                                                                                                                                                                                                                                                                                                                                                                                                                                                                                                                                                                                                                                                                                                                                                                                                                                                                                                                                                                                                                                                                                                                                |                                                              |                                             |   |  |  |  |
| - |   |                                     |        |                                                                                                                                                                                                                                                                                                                                                                                                                                                                                                                                                                                                                                                                                                                                                                                                                                                                                                                                                                                                                                                                                                                                                                                                                                                                                                                                                                                                                                                                                                                                                                                                                                                                                                                                                                                                                                                                                                                                                                                                                                                                                                                                |                                                              | REF. DWG'S: 4304-55778S2 H:\\4304\\55778S2_ | C |  |  |  |
|   |   |                                     |        |                                                                                                                                                                                                                                                                                                                                                                                                                                                                                                                                                                                                                                                                                                                                                                                                                                                                                                                                                                                                                                                                                                                                                                                                                                                                                                                                                                                                                                                                                                                                                                                                                                                                                                                                                                                                                                                                                                                                                                                                                                                                                                                                | DRAWN BY: QJB DATE: 6/14/2021 CHK'D: CL                      | _T                                          |   |  |  |  |
|   |   |                                     | BLE    | 0                                                                                                                                                                                                                                                                                                                                                                                                                                                                                                                                                                                                                                                                                                                                                                                                                                                                                                                                                                                                                                                                                                                                                                                                                                                                                                                                                                                                                                                                                                                                                                                                                                                                                                                                                                                                                                                                                                                                                                                                                                                                                                                              | PENNUNION SCALE: 1:1 INTERPRET PER ASME Y14.5-2009 FILE: 430 | 14                                          |   |  |  |  |
|   |   |                                     | B      | ž                                                                                                                                                                                                                                                                                                                                                                                                                                                                                                                                                                                                                                                                                                                                                                                                                                                                                                                                                                                                                                                                                                                                                                                                                                                                                                                                                                                                                                                                                                                                                                                                                                                                                                                                                                                                                                                                                                                                                                                                                                                                                                                              | SIZE: B C LDDDA A NA O (O D                                  | EV.                                         |   |  |  |  |
| + |   |                                     | SEE 1  | 229 WATERFORD STREET FDINBORO, PA 16412 USA  SIZE: B  O  SIZE: B  SIZE: B  O  SIZE: B  SIZ | 5                                                            |                                             |   |  |  |  |
| 1 | 1 | 1 1                                 | $\sim$ | ( )                                                                                                                                                                                                                                                                                                                                                                                                                                                                                                                                                                                                                                                                                                                                                                                                                                                                                                                                                                                                                                                                                                                                                                                                                                                                                                                                                                                                                                                                                                                                                                                                                                                                                                                                                                                                                                                                                                                                                                                                                                                                                                                            |                                                              | _                                           |   |  |  |  |