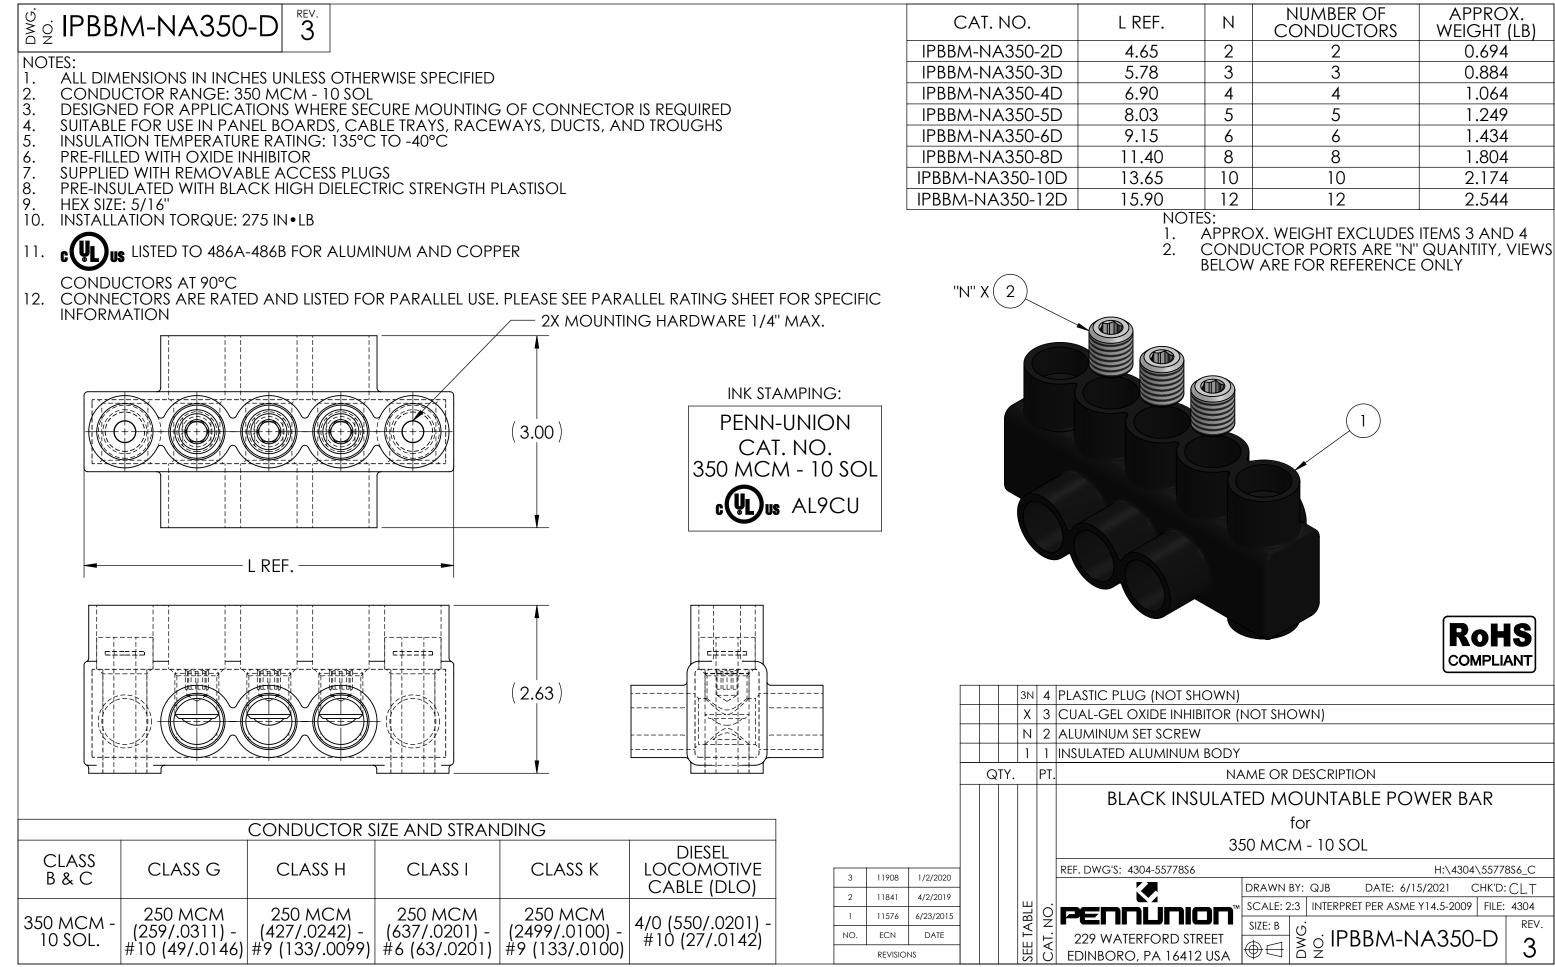

|  | Ν  | NUMBER OF<br>CONDUCTORS | APPROX.<br>WEIGHT (LB) |
|--|----|-------------------------|------------------------|
|  | 2  | 2                       | 0.694                  |
|  | 3  | 3                       | 0.884                  |
|  | 4  | 4                       | 1.064                  |
|  | 5  | 5                       | 1.249                  |
|  | 6  | 6                       | 1.434                  |
|  | 8  | 8                       | 1.804                  |
|  | 10 | 10                      | 2.174                  |
|  | 12 | 12                      | 2.544                  |
|  |    |                         |                        |