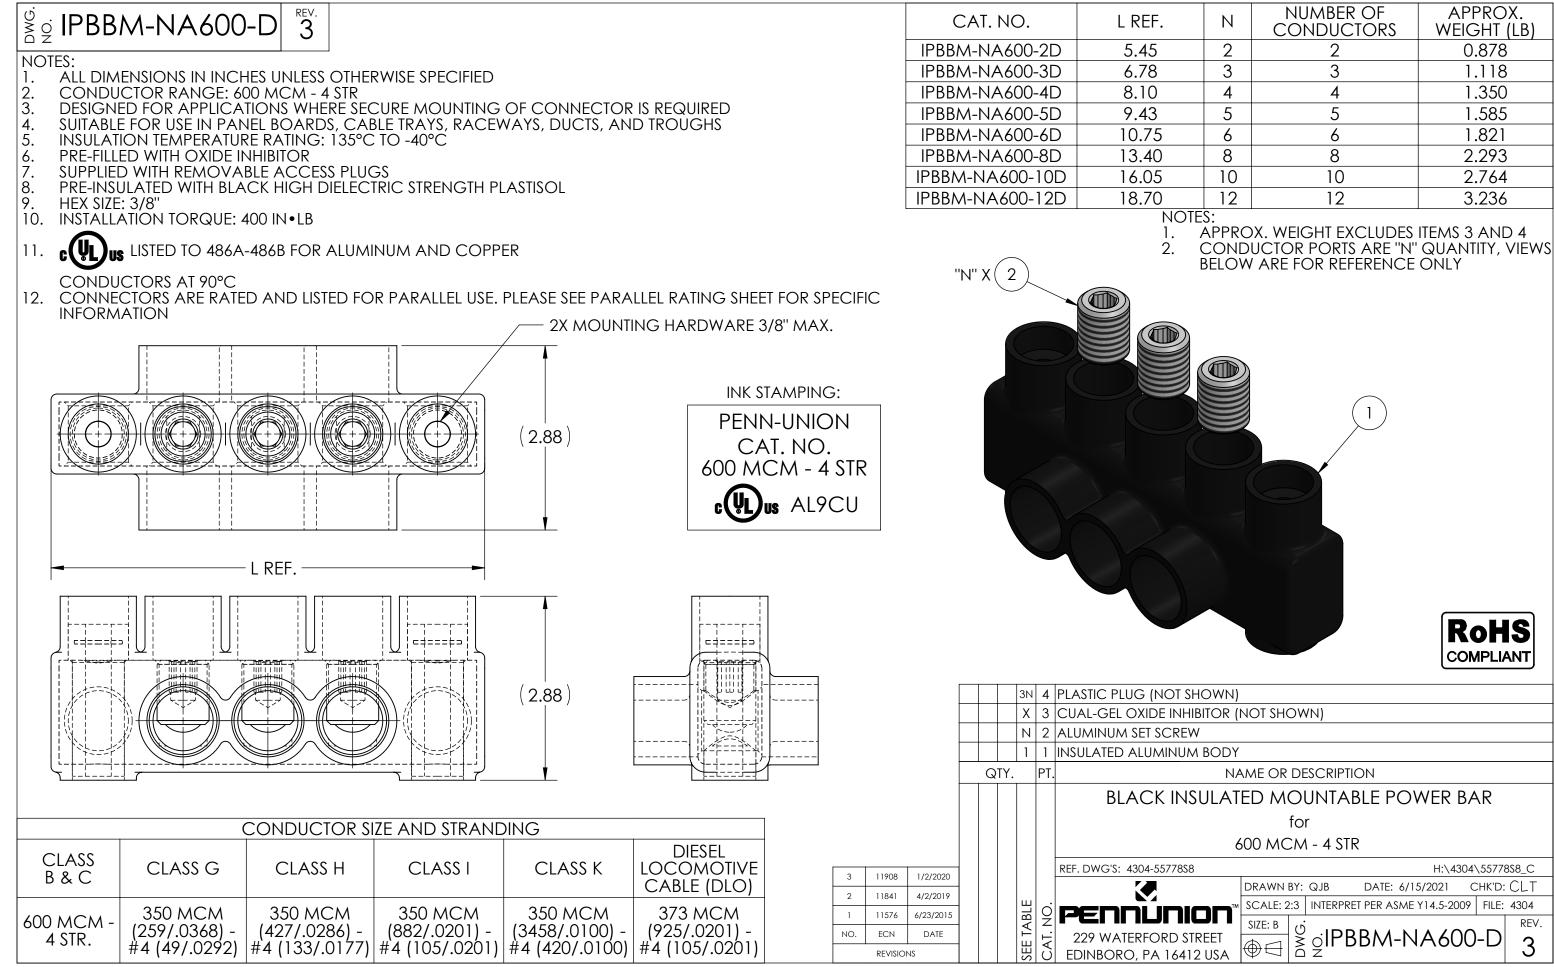

|        | Ν  | NUMBER OF<br>CONDUCTORS | APPROX.<br>WEIGHT (LB) |
|--------|----|-------------------------|------------------------|
|        | 2  | 2                       | 0.878                  |
|        | 3  | 3                       | 1.118                  |
|        | 4  | 4                       | 1.350                  |
|        | 5  | 5                       | 1.585                  |
|        | 6  | 6                       | 1.821                  |
|        | 8  | 8                       | 2.293                  |
|        | 10 | 10                      | 2.764                  |
|        | 12 | 12                      | 3.236                  |
| NOTES: |    |                         |                        |