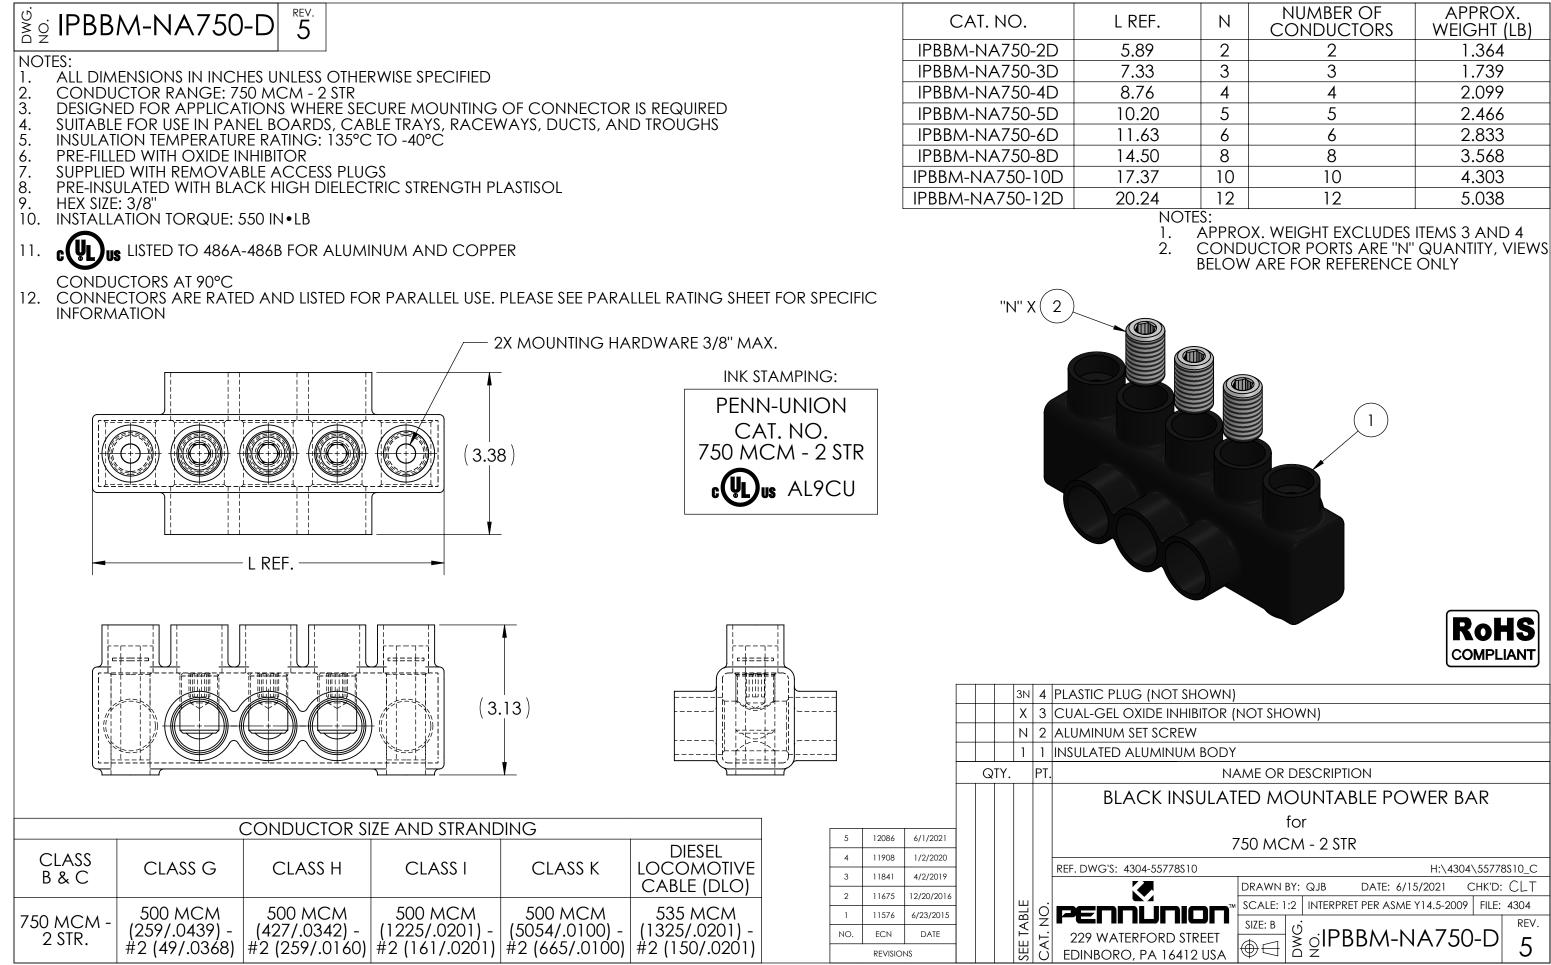

|  | Ν  |            | APPROX.<br>WEIGHT (LB) |
|--|----|------------|------------------------|
|  |    | CONDUCTORS |                        |
|  | 2  | 2          | 1.364                  |
|  | 3  | 3          | 1.739                  |
|  | 4  | 4          | 2.099                  |
|  | 5  | 5          | 2.466                  |
|  | 6  | 6          | 2.833                  |
|  | 8  | 8          | 3.568                  |
|  | 10 | 10         | 4.303                  |
|  | 12 | 12         | 5.038                  |
|  |    |            |                        |