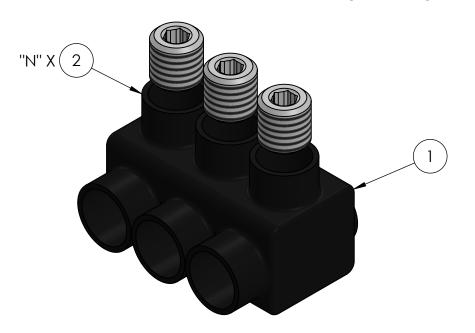

## **NOTES:**

- APPROX. WEIGHT EXCLUDES ITEMS 3 AND 4
- CONDUCTOR PORTS ARE "N" QUANTITY, VIEWS BELOW ARE FOR REFERENCE ONLY

RoHS **COMPLIANT** 

|              |            |  |   |     | 2N                        | 4             | PLASTIC PLUG (NOT SHOWN)                                                                                                                                                                                                                                                                                                                                                                                                                                                                                                                                                                                                                                                                                                                                                                                                                                                                                                                                                                                                                                                                                                                                                                                                                                                                                                                                                                                                                                                                                                                                                                                                                                                                                                                                                                                                                                                                                                                                                                                                                                                                                                       |       |  |
|--------------|------------|--|---|-----|---------------------------|---------------|--------------------------------------------------------------------------------------------------------------------------------------------------------------------------------------------------------------------------------------------------------------------------------------------------------------------------------------------------------------------------------------------------------------------------------------------------------------------------------------------------------------------------------------------------------------------------------------------------------------------------------------------------------------------------------------------------------------------------------------------------------------------------------------------------------------------------------------------------------------------------------------------------------------------------------------------------------------------------------------------------------------------------------------------------------------------------------------------------------------------------------------------------------------------------------------------------------------------------------------------------------------------------------------------------------------------------------------------------------------------------------------------------------------------------------------------------------------------------------------------------------------------------------------------------------------------------------------------------------------------------------------------------------------------------------------------------------------------------------------------------------------------------------------------------------------------------------------------------------------------------------------------------------------------------------------------------------------------------------------------------------------------------------------------------------------------------------------------------------------------------------|-------|--|
|              |            |  |   |     | Χ                         | 3             | CUAL-GEL OXIDE INHIBITOR (NOT SHOWN)                                                                                                                                                                                                                                                                                                                                                                                                                                                                                                                                                                                                                                                                                                                                                                                                                                                                                                                                                                                                                                                                                                                                                                                                                                                                                                                                                                                                                                                                                                                                                                                                                                                                                                                                                                                                                                                                                                                                                                                                                                                                                           |       |  |
| N 2 ALUMINUM |            |  |   |     | Ν                         | 2             | ALUMINUM SET SCREW                                                                                                                                                                                                                                                                                                                                                                                                                                                                                                                                                                                                                                                                                                                                                                                                                                                                                                                                                                                                                                                                                                                                                                                                                                                                                                                                                                                                                                                                                                                                                                                                                                                                                                                                                                                                                                                                                                                                                                                                                                                                                                             |       |  |
| 1 1          |            |  | 1 | 1   | INSULATED ALUMINUM BODY   |               |                                                                                                                                                                                                                                                                                                                                                                                                                                                                                                                                                                                                                                                                                                                                                                                                                                                                                                                                                                                                                                                                                                                                                                                                                                                                                                                                                                                                                                                                                                                                                                                                                                                                                                                                                                                                                                                                                                                                                                                                                                                                                                                                |       |  |
| QTY. P       |            |  |   | PT. | NAME OR DESCRIPTION       |               |                                                                                                                                                                                                                                                                                                                                                                                                                                                                                                                                                                                                                                                                                                                                                                                                                                                                                                                                                                                                                                                                                                                                                                                                                                                                                                                                                                                                                                                                                                                                                                                                                                                                                                                                                                                                                                                                                                                                                                                                                                                                                                                                |       |  |
|              |            |  |   |     | BLACK INSULATED POWER BAR |               |                                                                                                                                                                                                                                                                                                                                                                                                                                                                                                                                                                                                                                                                                                                                                                                                                                                                                                                                                                                                                                                                                                                                                                                                                                                                                                                                                                                                                                                                                                                                                                                                                                                                                                                                                                                                                                                                                                                                                                                                                                                                                                                                |       |  |
|              |            |  |   |     |                           |               | for                                                                                                                                                                                                                                                                                                                                                                                                                                                                                                                                                                                                                                                                                                                                                                                                                                                                                                                                                                                                                                                                                                                                                                                                                                                                                                                                                                                                                                                                                                                                                                                                                                                                                                                                                                                                                                                                                                                                                                                                                                                                                                                            |       |  |
|              |            |  |   |     | 1000 MCM - 1/0 STR        |               |                                                                                                                                                                                                                                                                                                                                                                                                                                                                                                                                                                                                                                                                                                                                                                                                                                                                                                                                                                                                                                                                                                                                                                                                                                                                                                                                                                                                                                                                                                                                                                                                                                                                                                                                                                                                                                                                                                                                                                                                                                                                                                                                |       |  |
|              |            |  |   |     |                           |               | REF. DWG'S: 4304-96971S1 H:\4304\96971S1_C                                                                                                                                                                                                                                                                                                                                                                                                                                                                                                                                                                                                                                                                                                                                                                                                                                                                                                                                                                                                                                                                                                                                                                                                                                                                                                                                                                                                                                                                                                                                                                                                                                                                                                                                                                                                                                                                                                                                                                                                                                                                                     | <br>] |  |
|              |            |  |   |     |                           |               | DRAWN BY: QJB DATE: 6/11/2021 CHK'D: CL                                                                                                                                                                                                                                                                                                                                                                                                                                                                                                                                                                                                                                                                                                                                                                                                                                                                                                                                                                                                                                                                                                                                                                                                                                                                                                                                                                                                                                                                                                                                                                                                                                                                                                                                                                                                                                                                                                                                                                                                                                                                                        | Τ.    |  |
|              |            |  |   |     | ΓE                        | <u>ا</u> ر    | SCALE: 1:2 INTERPRET PER ASME Y14.5-2009 FILE: 4304                                                                                                                                                                                                                                                                                                                                                                                                                                                                                                                                                                                                                                                                                                                                                                                                                                                                                                                                                                                                                                                                                                                                                                                                                                                                                                                                                                                                                                                                                                                                                                                                                                                                                                                                                                                                                                                                                                                                                                                                                                                                            | 4     |  |
| 11881        | 12/27/2019 |  |   |     | TABL                      | $\frac{9}{2}$ | PENNUNION SCALE: 1:2 INTERPRET PER ASME 114.5-2009 FILE: 430                                                                                                                                                                                                                                                                                                                                                                                                                                                                                                                                                                                                                                                                                                                                                                                                                                                                                                                                                                                                                                                                                                                                                                                                                                                                                                                                                                                                                                                                                                                                                                                                                                                                                                                                                                                                                                                                                                                                                                                                                                                                   | ٧.    |  |
| ECN          | DATE       |  |   |     |                           | AT.           | 229 WATERFORD STREET FDINBORO, PA 16412 USA  SIZE: B O S |       |  |
| REVISIO      | ٧S         |  |   |     | SEE                       | Ú             | EDINBORO, PA 16412 USA                                                                                                                                                                                                                                                                                                                                                                                                                                                                                                                                                                                                                                                                                                                                                                                                                                                                                                                                                                                                                                                                                                                                                                                                                                                                                                                                                                                                                                                                                                                                                                                                                                                                                                                                                                                                                                                                                                                                                                                                                                                                                                         |       |  |
|              |            |  |   |     |                           |               |                                                                                                                                                                                                                                                                                                                                                                                                                                                                                                                                                                                                                                                                                                                                                                                                                                                                                                                                                                                                                                                                                                                                                                                                                                                                                                                                                                                                                                                                                                                                                                                                                                                                                                                                                                                                                                                                                                                                                                                                                                                                                                                                |       |  |