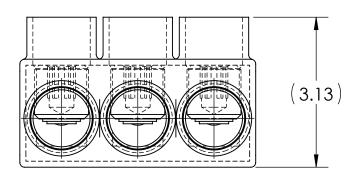

## IPBB-NA1000-S

- ALL DIMENSIONS IN INCHES UNLESS OTHERWISE SPECIFIED
- CONDUCTOR RANGE: 1000 MCM 1/0 STR
- SUITABLE FOR USE IN PANEL BOARDS, CABLE TRAYS, RACEWAYS, DUCTS, AND TROUGHS
- INSULATION TEMPERATURE RATING: 135°C TO -40°C
- PRE-FILLED WITH OXIDE INHIBITOR
- SUPPLIED WITH REMOVABLE ACCESS PLUGS
- PRE-INSULATED WITH BLACK HIGH DIELECTRIC STRENGTH PLASTISOL
- HEX SIZE: 1/2"
- INSTALLATION TORQUE: 600 IN LB

| CAT. NO.        | L REF. | N  | NUMBER OF CONDUCTORS | APPROX.<br>WEIGHT (LB) |
|-----------------|--------|----|----------------------|------------------------|
| IPBB-NA1000-2S  | 3.33   | 2  | 2                    | 1.206                  |
| IPBB-NA1000-3S  | 4.91   | 3  | 3                    | 1.806                  |
| IPBB-NA1000-4S  | 6.50   | 4  | 4                    | 2.402                  |
| IPBB-NA1000-5S  | 8.09   | 5  | 5                    | 3.000                  |
| IPBB-NA1000-6S  | 9.68   | 6  | 6                    | 3.598                  |
| IPBB-NA1000-8S  | 12.85  | 8  | 8                    | 4.793                  |
| IPBB-NA1000-10S | 16.03  | 10 | 10                   | 5.924                  |
| IPBB-NA1000-12S | 19.21  | 12 | 12                   | 7.185                  |
| IPBB-NA1000-14S | 22.38  | 14 | 14                   | 8.381                  |