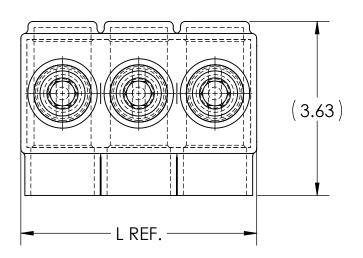

## IPBB-NA1000-S

- ALL DIMENSIONS IN INCHES UNLESS OTHERWISE SPECIFIED
- CONDUCTOR RANGE: 1000 MCM 1/0 STR
- SUITABLE FOR USE IN PANEL BOARDS, CABLE TRAYS, RACEWAYS, DUCTS, AND TROUGHS
- INSULATION TEMPERATURE RATING: 135°C TO -40°C
- PRE-FILLED WITH OXIDE INHIBITOR
- SUPPLIED WITH REMOVABLE ACCESS PLUGS
- PRE-INSULATED WITH BLACK HIGH DIELECTRIC STRENGTH PLASTISOL
- HEX SIZE: 1/2"
- INSTALLATION TORQUE: 600 IN LB

| CAT. NO.        | L REF. | N  | NUMBER OF CONDUCTORS | APPROX.<br>WEIGHT (LB) |
|-----------------|--------|----|----------------------|------------------------|
| IPBB-NA1000-2S  | 3.33   | 2  | 2                    | 1.206                  |
| IPBB-NA1000-3S  | 4.91   | 3  | 3                    | 1.806                  |
| IPBB-NA1000-4S  | 6.50   | 4  | 4                    | 2.402                  |
| IPBB-NA1000-5S  | 8.09   | 5  | 5                    | 3.000                  |
| IPBB-NA1000-6S  | 9.68   | 6  | 6                    | 3.598                  |
| IPBB-NA1000-8S  | 12.85  | 8  | 8                    | 4.793                  |
| IPBB-NA1000-10S | 16.03  | 10 | 10                   | 5.924                  |
| IPBB-NA1000-12S | 19.21  | 12 | 12                   | 7.185                  |
| IPBB-NA1000-14S | 22.38  | 14 | 14                   | 8.381                  |