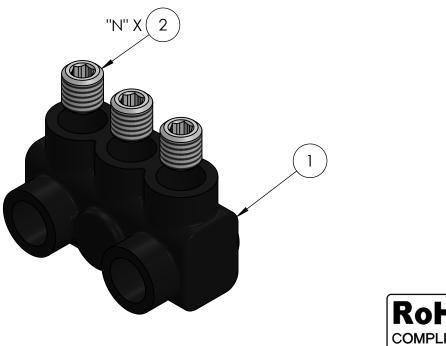

- CONDUCTOR PORTS ARE "N" QUANTITY, VIEWS BELOW ARE FOR REFERENCE ONLY

RoHS **COMPLIANT** 

|          |    |    |     | 2N        | 4        | PLASTIC PLUG (NOT SHOWN)                                                                                                                                                                                                                                                                                                                                                                                                                                                                                                                                                                                                                                                                                                                                                                                                                                                                                                                                                                                                                                                                                                                                                                                                                                                                                                                                                                                                                                                                                                                                                                                                                                                                                                                                                                                                                                                                                                                                                                                                                                                                                                       |
|----------|----|----|-----|-----------|----------|--------------------------------------------------------------------------------------------------------------------------------------------------------------------------------------------------------------------------------------------------------------------------------------------------------------------------------------------------------------------------------------------------------------------------------------------------------------------------------------------------------------------------------------------------------------------------------------------------------------------------------------------------------------------------------------------------------------------------------------------------------------------------------------------------------------------------------------------------------------------------------------------------------------------------------------------------------------------------------------------------------------------------------------------------------------------------------------------------------------------------------------------------------------------------------------------------------------------------------------------------------------------------------------------------------------------------------------------------------------------------------------------------------------------------------------------------------------------------------------------------------------------------------------------------------------------------------------------------------------------------------------------------------------------------------------------------------------------------------------------------------------------------------------------------------------------------------------------------------------------------------------------------------------------------------------------------------------------------------------------------------------------------------------------------------------------------------------------------------------------------------|
|          |    |    |     | Χ         | 3        | CUAL GEL OXIDE INHIBITOR (NOT SHOWN)                                                                                                                                                                                                                                                                                                                                                                                                                                                                                                                                                                                                                                                                                                                                                                                                                                                                                                                                                                                                                                                                                                                                                                                                                                                                                                                                                                                                                                                                                                                                                                                                                                                                                                                                                                                                                                                                                                                                                                                                                                                                                           |
|          |    |    |     | Ν         | 2        | ALUMINUM SET SCREW                                                                                                                                                                                                                                                                                                                                                                                                                                                                                                                                                                                                                                                                                                                                                                                                                                                                                                                                                                                                                                                                                                                                                                                                                                                                                                                                                                                                                                                                                                                                                                                                                                                                                                                                                                                                                                                                                                                                                                                                                                                                                                             |
|          |    |    |     | 1         | 1        | INSULATED ALUMINUM BODY                                                                                                                                                                                                                                                                                                                                                                                                                                                                                                                                                                                                                                                                                                                                                                                                                                                                                                                                                                                                                                                                                                                                                                                                                                                                                                                                                                                                                                                                                                                                                                                                                                                                                                                                                                                                                                                                                                                                                                                                                                                                                                        |
|          |    | QI | ΓY. |           | PT.      | NAME OR DESCRIPTION                                                                                                                                                                                                                                                                                                                                                                                                                                                                                                                                                                                                                                                                                                                                                                                                                                                                                                                                                                                                                                                                                                                                                                                                                                                                                                                                                                                                                                                                                                                                                                                                                                                                                                                                                                                                                                                                                                                                                                                                                                                                                                            |
|          |    |    |     |           |          | BLACK INSULATED POWER BAR                                                                                                                                                                                                                                                                                                                                                                                                                                                                                                                                                                                                                                                                                                                                                                                                                                                                                                                                                                                                                                                                                                                                                                                                                                                                                                                                                                                                                                                                                                                                                                                                                                                                                                                                                                                                                                                                                                                                                                                                                                                                                                      |
|          |    |    |     |           |          | for                                                                                                                                                                                                                                                                                                                                                                                                                                                                                                                                                                                                                                                                                                                                                                                                                                                                                                                                                                                                                                                                                                                                                                                                                                                                                                                                                                                                                                                                                                                                                                                                                                                                                                                                                                                                                                                                                                                                                                                                                                                                                                                            |
|          |    |    |     |           |          | 2/0 STR - 14 SOL                                                                                                                                                                                                                                                                                                                                                                                                                                                                                                                                                                                                                                                                                                                                                                                                                                                                                                                                                                                                                                                                                                                                                                                                                                                                                                                                                                                                                                                                                                                                                                                                                                                                                                                                                                                                                                                                                                                                                                                                                                                                                                               |
|          |    |    |     |           |          | REF. DWG'S: 4304-98058S3 H:\4304\98058S3_C                                                                                                                                                                                                                                                                                                                                                                                                                                                                                                                                                                                                                                                                                                                                                                                                                                                                                                                                                                                                                                                                                                                                                                                                                                                                                                                                                                                                                                                                                                                                                                                                                                                                                                                                                                                                                                                                                                                                                                                                                                                                                     |
| 12/27/20 | 19 |    |     |           |          | DRAWN BY: QJB DATE: 6/9/2021 CHK'D: CLT                                                                                                                                                                                                                                                                                                                                                                                                                                                                                                                                                                                                                                                                                                                                                                                                                                                                                                                                                                                                                                                                                                                                                                                                                                                                                                                                                                                                                                                                                                                                                                                                                                                                                                                                                                                                                                                                                                                                                                                                                                                                                        |
| +        |    |    |     | ΓE        | <u>.</u> | SCALE: 1:1 INTERPRET PER ASME Y14.5-2009 FILE: 4304                                                                                                                                                                                                                                                                                                                                                                                                                                                                                                                                                                                                                                                                                                                                                                                                                                                                                                                                                                                                                                                                                                                                                                                                                                                                                                                                                                                                                                                                                                                                                                                                                                                                                                                                                                                                                                                                                                                                                                                                                                                                            |
| 2/9/201  | 5  |    |     | AB        | 9<br>2   | PENNUNION SCALE. 1.1 INTERFRET PER ASME 114.5-2009 FILE. 4504                                                                                                                                                                                                                                                                                                                                                                                                                                                                                                                                                                                                                                                                                                                                                                                                                                                                                                                                                                                                                                                                                                                                                                                                                                                                                                                                                                                                                                                                                                                                                                                                                                                                                                                                                                                                                                                                                                                                                                                                                                                                  |
| DATE     |    |    |     | SEE TABLE | <b>∀</b> | 229 WATERFORD STREET SIZE: B S |
| ONS      |    |    |     | SE        | ΙÒ       | EDINBORO, PA 16412 USA $\bigcirc \bigcirc \bigcirc$                                                                                                                                                                                                                                                                                                                                                                                                                                                                                                                                                                                                                                                                                                                                                                                                                                                                                                                                                                                                                                                                                                                                                                                                                                                                                                                                                                                                                                                                                                                                                                                                                                                                                                                                                                                                                                                                                                                            |