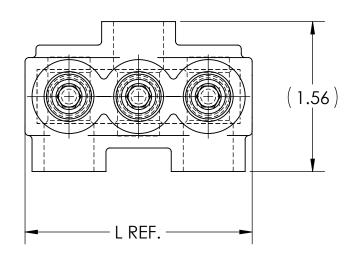

## NOTES:

- ALL DIMENSIONS IN INCHES UNLESS OTHERWISE SPECIFIED
- CONDUCTOR RANGE: 2/0 STR 14 SOL
- SUITABLE FOR USE IN PANEL BOARDS, CABLE TRAYS, RACEWAYS, DUCTS, AND TROUGHS
- INSULATION TEMPERATURE RATING: 135°C TO -40°C
- PRE-FILLED WITH OXIDE INHIBITOR
- SUPPLIED WITH REMOVABLE ACCESS PLUGS
- PRE-INSULATED WITH BLACK HIGH DIELECTRIC STRENGTH PLASTISOL
- HEX SIZE: 7/32"
- INSTALLATION TORQUE: 180 IN LB
- C(UL)US LISTED TO 486A-486B FOR ALUMINUM AND COPPER

| CAT. NO.                                        | L REF. | N  | NUMBER OF CONDUCTORS | APPROX.<br>WEIGHT (LB) |  |
|-------------------------------------------------|--------|----|----------------------|------------------------|--|
| IPBB-NA2/0-2A                                   | 1.64   | 2  | 2                    | 0.089                  |  |
| IPBB-NA2/0-3A                                   | 2.37   | 3  | 3                    | 0.131                  |  |
| IPBB-NA2/0-4A                                   | 3.09   | 4  | 4                    | 0.173                  |  |
| IPBB-NA2/0-5A                                   | 3.82   | 5  | 5                    | 0.215                  |  |
| IPBB-NA2/0-6A                                   | 4.54   | 6  | 6                    | 0.256                  |  |
| IPBB-NA2/0-8A                                   | 5.99   | 8  | 8                    | 0.340                  |  |
| IPBB-NA2/0-10A                                  | 7.44   | 10 | 10                   | 0.424                  |  |
| IPBB-NA2/0-12A                                  | 8.89   | 12 | 12                   | 0.508                  |  |
| IPBB-NA2/0-14A                                  | 10.34  | 14 | 14                   | 0.592                  |  |
| NOTES: 1. APPROX. WEIGHT EXCLUDES ITEMS 3 AND 4 |        |    |                      |                        |  |