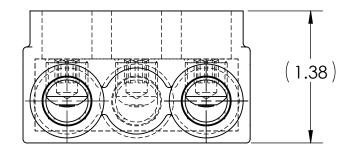

## NOTES:

- ALL DIMENSIONS IN INCHES UNLESS OTHERWISE SPECIFIED
- CONDUCTOR RANGE: 2/0 STR 14 SOL
- SUITABLE FOR USE IN PANEL BOARDS, CABLE TRAYS, RACEWAYS, DUCTS, AND TROUGHS
- INSULATION TEMPERATURE RATING: 135°C TO -40°C
- PRE-FILLED WITH OXIDE INHIBITOR
- SUPPLIED WITH REMOVABLE ACCESS PLUGS
- PRE-INSULATED WITH BLACK HIGH DIELECTRIC STRENGTH PLASTISOL
- HEX SIZE: 7/32"
- INSTALLATION TORQUE: 180 IN LB
- C(UL)US LISTED TO 486A-486B FOR ALUMINUM AND COPPER

| CAT. NO.                                        | L REF. | N  | NUMBER OF CONDUCTORS | APPROX.<br>WEIGHT (LB) |  |
|-------------------------------------------------|--------|----|----------------------|------------------------|--|
| IPBB-NA2/0-2A                                   | 1.64   | 2  | 2                    | 0.089                  |  |
| IPBB-NA2/0-3A                                   | 2.37   | 3  | 3                    | 0.131                  |  |
| IPBB-NA2/0-4A                                   | 3.09   | 4  | 4                    | 0.173                  |  |
| IPBB-NA2/0-5A                                   | 3.82   | 5  | 5                    | 0.215                  |  |
| IPBB-NA2/0-6A                                   | 4.54   | 6  | 6                    | 0.256                  |  |
| IPBB-NA2/0-8A                                   | 5.99   | 8  | 8                    | 0.340                  |  |
| IPBB-NA2/0-10A                                  | 7.44   | 10 | 10                   | 0.424                  |  |
| IPBB-NA2/0-12A                                  | 8.89   | 12 | 12                   | 0.508                  |  |
| IPBB-NA2/0-14A                                  | 10.34  | 14 | 14                   | 0.592                  |  |
| NOTES: 1. APPROX. WEIGHT EXCLUDES ITEMS 3 AND 4 |        |    |                      |                        |  |