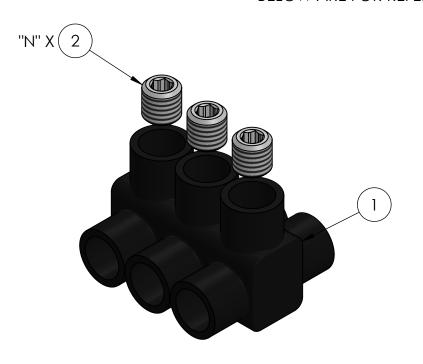

## **NOTES:**

- APPROX. WEIGHT EXCLUDES ITEMS 3 AND 4 CONDUCTOR PORTS ARE "N" QUANTITY, VIEWS BELOW ARE FOR REFERENCE ONLY

**RoHS** COMPLIANT

|           |            |  |  | 3N    | 4                         | PLASTIC PLUG (NOT SHOWN)                                                                                                                                                                                                                                                                                                                                                                                                                                                                                                                                                                                                                                                                                                                                                                                                                                                                                                                                                                                                                                                                                                                                                                                                                                                                                                                                                                                                                                                                                                                                                                                                                                                                                                                                                                                                                                                                                                                                                                                                                                                                                                       |     |  |
|-----------|------------|--|--|-------|---------------------------|--------------------------------------------------------------------------------------------------------------------------------------------------------------------------------------------------------------------------------------------------------------------------------------------------------------------------------------------------------------------------------------------------------------------------------------------------------------------------------------------------------------------------------------------------------------------------------------------------------------------------------------------------------------------------------------------------------------------------------------------------------------------------------------------------------------------------------------------------------------------------------------------------------------------------------------------------------------------------------------------------------------------------------------------------------------------------------------------------------------------------------------------------------------------------------------------------------------------------------------------------------------------------------------------------------------------------------------------------------------------------------------------------------------------------------------------------------------------------------------------------------------------------------------------------------------------------------------------------------------------------------------------------------------------------------------------------------------------------------------------------------------------------------------------------------------------------------------------------------------------------------------------------------------------------------------------------------------------------------------------------------------------------------------------------------------------------------------------------------------------------------|-----|--|
|           |            |  |  | Χ     | 3                         | CUAL GEL OXIDE INHIBITOR (NOT SHOWN)                                                                                                                                                                                                                                                                                                                                                                                                                                                                                                                                                                                                                                                                                                                                                                                                                                                                                                                                                                                                                                                                                                                                                                                                                                                                                                                                                                                                                                                                                                                                                                                                                                                                                                                                                                                                                                                                                                                                                                                                                                                                                           |     |  |
|           |            |  |  | Ν     | 2                         | ALUMINUM SET SCREW                                                                                                                                                                                                                                                                                                                                                                                                                                                                                                                                                                                                                                                                                                                                                                                                                                                                                                                                                                                                                                                                                                                                                                                                                                                                                                                                                                                                                                                                                                                                                                                                                                                                                                                                                                                                                                                                                                                                                                                                                                                                                                             |     |  |
|           |            |  |  | 1     | 1                         | nsulated aluminum body                                                                                                                                                                                                                                                                                                                                                                                                                                                                                                                                                                                                                                                                                                                                                                                                                                                                                                                                                                                                                                                                                                                                                                                                                                                                                                                                                                                                                                                                                                                                                                                                                                                                                                                                                                                                                                                                                                                                                                                                                                                                                                         |     |  |
| QTY. P    |            |  |  | PT.   | NAME OR DESCRIPTION       |                                                                                                                                                                                                                                                                                                                                                                                                                                                                                                                                                                                                                                                                                                                                                                                                                                                                                                                                                                                                                                                                                                                                                                                                                                                                                                                                                                                                                                                                                                                                                                                                                                                                                                                                                                                                                                                                                                                                                                                                                                                                                                                                |     |  |
|           |            |  |  |       | BLACK INSULATED POWER BAR |                                                                                                                                                                                                                                                                                                                                                                                                                                                                                                                                                                                                                                                                                                                                                                                                                                                                                                                                                                                                                                                                                                                                                                                                                                                                                                                                                                                                                                                                                                                                                                                                                                                                                                                                                                                                                                                                                                                                                                                                                                                                                                                                |     |  |
|           |            |  |  |       |                           | for                                                                                                                                                                                                                                                                                                                                                                                                                                                                                                                                                                                                                                                                                                                                                                                                                                                                                                                                                                                                                                                                                                                                                                                                                                                                                                                                                                                                                                                                                                                                                                                                                                                                                                                                                                                                                                                                                                                                                                                                                                                                                                                            |     |  |
|           |            |  |  |       |                           | 250 MCM - 10 SOL                                                                                                                                                                                                                                                                                                                                                                                                                                                                                                                                                                                                                                                                                                                                                                                                                                                                                                                                                                                                                                                                                                                                                                                                                                                                                                                                                                                                                                                                                                                                                                                                                                                                                                                                                                                                                                                                                                                                                                                                                                                                                                               |     |  |
|           |            |  |  |       |                           | REF. DWG'S: 4304-98059S2 H:\\4304\\98059S2_                                                                                                                                                                                                                                                                                                                                                                                                                                                                                                                                                                                                                                                                                                                                                                                                                                                                                                                                                                                                                                                                                                                                                                                                                                                                                                                                                                                                                                                                                                                                                                                                                                                                                                                                                                                                                                                                                                                                                                                                                                                                                    | C   |  |
|           |            |  |  |       |                           | DRAWN BY: QJB DATE: 6/10/2021 CHK'D: CL                                                                                                                                                                                                                                                                                                                                                                                                                                                                                                                                                                                                                                                                                                                                                                                                                                                                                                                                                                                                                                                                                                                                                                                                                                                                                                                                                                                                                                                                                                                                                                                                                                                                                                                                                                                                                                                                                                                                                                                                                                                                                        | _T  |  |
|           |            |  |  | 凹     | ١.                        | SCALE: 2:3 INTERPRET PER ASME Y14.5-2009 FILE: 430                                                                                                                                                                                                                                                                                                                                                                                                                                                                                                                                                                                                                                                                                                                                                                                                                                                                                                                                                                                                                                                                                                                                                                                                                                                                                                                                                                                                                                                                                                                                                                                                                                                                                                                                                                                                                                                                                                                                                                                                                                                                             | )4  |  |
| 11881     | 12/27/2019 |  |  | TABLE | $\frac{9}{2}$             | PENNUNION SIZE: B / ri                                                                                                                                                                                                                                                                                                                                                                                                                                                                                                                                                                                                                                                                                                                                                                                                                                                                                                                                                                                                                                                                                                                                                                                                                                                                                                                                                                                                                                                                                                                                                                                                                                                                                                                                                                                                                                                                                                                                                                                                                                                                                                         | EV. |  |
| ECN       | DATE       |  |  |       | <u> </u>                  | 229 WATERFORD STREET SOIPBR-NA250-D                                                                                                                                                                                                                                                                                                                                                                                                                                                                                                                                                                                                                                                                                                                                                                                                                                                                                                                                                                                                                                                                                                                                                                                                                                                                                                                                                                                                                                                                                                                                                                                                                                                                                                                                                                                                                                                                                                                                                                                                                                                                                            | 1   |  |
| REVISIONS |            |  |  | SE    | Ö                         | 229 WATERFORD STREET SIZE: B O SIZE: | I   |  |