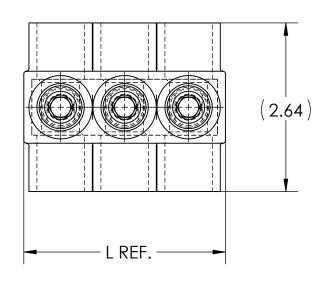

| CAT. NO.       | L REF. | N  | NUMBER OF CONDUCTORS | APPROX.<br>WEIGHT (LB) |
|----------------|--------|----|----------------------|------------------------|
| IPBB-NA250-2D  | 2.15   | 2  | 2                    | 0.255                  |
| IPBB-NA250-3D  | 3.15   | 3  | 3                    | 0.381                  |
| IPBB-NA250-4D  | 4.15   | 4  | 4                    | 0.506                  |
| IPBB-NA250-5D  | 5.15   | 5  | 5                    | 0.639                  |
| IPBB-NA250-6D  | 6.15   | 6  | 6                    | 0.757                  |
| IPBB-NA250-8D  | 8.15   | 8  | 8                    | 1.007                  |
| IPBB-NA250-10D | 10.15  | 10 | 10                   | 1.258                  |
| IPBB-NA250-12D | 12.15  | 12 | 12                   | 1.509                  |
| IPBB-NA250-14D | 14.15  | 14 | 14                   | 1.760                  |