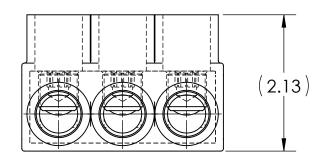

| CAT. NO.       | L REF. | N  | NUMBER OF CONDUCTORS | APPROX.<br>WEIGHT (LB) |
|----------------|--------|----|----------------------|------------------------|
| IPBB-NA250-2D  | 2.15   | 2  | 2                    | 0.255                  |
| IPBB-NA250-3D  | 3.15   | 3  | 3                    | 0.381                  |
| IPBB-NA250-4D  | 4.15   | 4  | 4                    | 0.506                  |
| IPBB-NA250-5D  | 5.15   | 5  | 5                    | 0.639                  |
| IPBB-NA250-6D  | 6.15   | 6  | 6                    | 0.757                  |
| IPBB-NA250-8D  | 8.15   | 8  | 8                    | 1.007                  |
| IPBB-NA250-10D | 10.15  | 10 | 10                   | 1.258                  |
| IPBB-NA250-12D | 12.15  | 12 | 12                   | 1.509                  |
| IPBB-NA250-14D | 14.15  | 14 | 14                   | 1.760                  |