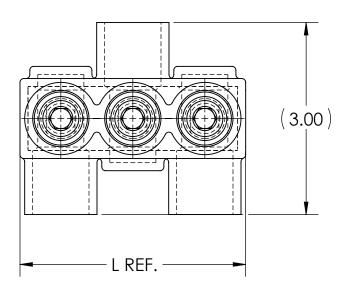

| CAT. NO.       | L REF. | N  | NUMBER OF<br>CONDUCTORS | APPROX.<br>WEIGHT (LB) |
|----------------|--------|----|-------------------------|------------------------|
| IPBB-NA350-2A  | 2.40   | 2  | 2                       | 0.358                  |
| IPBB-NA350-3A  | 3.53   | 3  | 3                       | 0.535                  |
| IPBB-NA350-4A  | 4.65   | 4  | 4                       | 0.710                  |
| IPBB-NA350-5A  | 5.78   | 5  | 5                       | 0.886                  |
| IPBB-NA350-6A  | 6.90   | 6  | 6                       | 1.047                  |
| IPBB-NA350-8A  | 9.15   | 8  | 8                       | 1.414                  |
| IPBB-NA350-10A | 11.40  | 10 | 10                      | 1.767                  |
| IPBB-NA350-12A | 13.65  | 12 | 12                      | 2.119                  |
| IPBB-NA350-14A | 15.90  | 14 | 14                      | 2.471                  |