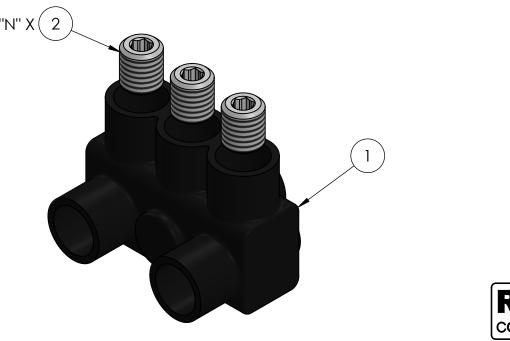

## NOTES:

- APPROX. WEIGHT EXCLUDES ITEMS 3 AND 4
- CONDUCTOR PORTS ARE "N" QUANTITY, VIEWS BELOW ARE FOR REFERENCE ONLY

COMPLIANT

|    |   |      | 2N        | 4      | PLASTIC PLUG (NOT SHOWN)                                                                                                                                                                                                                                                                                                                                                                                                                                                                                                                                                                                                                                                                                                                                                                                                                                                                                                                                                                                                                                                                                                                                                                                                                                                                                                                                                                                                                                                                                                                                                                                                                                                                                                                                                                                                                                                                                                                                                                                                                                                                                                       |  |  |  |  |  |
|----|---|------|-----------|--------|--------------------------------------------------------------------------------------------------------------------------------------------------------------------------------------------------------------------------------------------------------------------------------------------------------------------------------------------------------------------------------------------------------------------------------------------------------------------------------------------------------------------------------------------------------------------------------------------------------------------------------------------------------------------------------------------------------------------------------------------------------------------------------------------------------------------------------------------------------------------------------------------------------------------------------------------------------------------------------------------------------------------------------------------------------------------------------------------------------------------------------------------------------------------------------------------------------------------------------------------------------------------------------------------------------------------------------------------------------------------------------------------------------------------------------------------------------------------------------------------------------------------------------------------------------------------------------------------------------------------------------------------------------------------------------------------------------------------------------------------------------------------------------------------------------------------------------------------------------------------------------------------------------------------------------------------------------------------------------------------------------------------------------------------------------------------------------------------------------------------------------|--|--|--|--|--|
|    |   |      | Χ         | 3      | CUAL-GEL OXIDE INHIBITOR (NOT SHOWN)                                                                                                                                                                                                                                                                                                                                                                                                                                                                                                                                                                                                                                                                                                                                                                                                                                                                                                                                                                                                                                                                                                                                                                                                                                                                                                                                                                                                                                                                                                                                                                                                                                                                                                                                                                                                                                                                                                                                                                                                                                                                                           |  |  |  |  |  |
|    |   |      | Ν         | 2      | ALUMINUM SET SCREW                                                                                                                                                                                                                                                                                                                                                                                                                                                                                                                                                                                                                                                                                                                                                                                                                                                                                                                                                                                                                                                                                                                                                                                                                                                                                                                                                                                                                                                                                                                                                                                                                                                                                                                                                                                                                                                                                                                                                                                                                                                                                                             |  |  |  |  |  |
|    |   |      | 1         | 1      | INSULATED ALUMINUM BODY                                                                                                                                                                                                                                                                                                                                                                                                                                                                                                                                                                                                                                                                                                                                                                                                                                                                                                                                                                                                                                                                                                                                                                                                                                                                                                                                                                                                                                                                                                                                                                                                                                                                                                                                                                                                                                                                                                                                                                                                                                                                                                        |  |  |  |  |  |
|    | G | λΙλ. |           | PT.    | NAME OR DESCRIPTION                                                                                                                                                                                                                                                                                                                                                                                                                                                                                                                                                                                                                                                                                                                                                                                                                                                                                                                                                                                                                                                                                                                                                                                                                                                                                                                                                                                                                                                                                                                                                                                                                                                                                                                                                                                                                                                                                                                                                                                                                                                                                                            |  |  |  |  |  |
|    |   |      |           |        | BLACK INSULATED POWER BAR                                                                                                                                                                                                                                                                                                                                                                                                                                                                                                                                                                                                                                                                                                                                                                                                                                                                                                                                                                                                                                                                                                                                                                                                                                                                                                                                                                                                                                                                                                                                                                                                                                                                                                                                                                                                                                                                                                                                                                                                                                                                                                      |  |  |  |  |  |
|    |   |      |           |        | for                                                                                                                                                                                                                                                                                                                                                                                                                                                                                                                                                                                                                                                                                                                                                                                                                                                                                                                                                                                                                                                                                                                                                                                                                                                                                                                                                                                                                                                                                                                                                                                                                                                                                                                                                                                                                                                                                                                                                                                                                                                                                                                            |  |  |  |  |  |
|    |   |      |           |        | 350 MCM - 10 SOL                                                                                                                                                                                                                                                                                                                                                                                                                                                                                                                                                                                                                                                                                                                                                                                                                                                                                                                                                                                                                                                                                                                                                                                                                                                                                                                                                                                                                                                                                                                                                                                                                                                                                                                                                                                                                                                                                                                                                                                                                                                                                                               |  |  |  |  |  |
|    |   |      |           |        | REF. DWG'S: 4304-98060S3 H:\4304\98060S3_C                                                                                                                                                                                                                                                                                                                                                                                                                                                                                                                                                                                                                                                                                                                                                                                                                                                                                                                                                                                                                                                                                                                                                                                                                                                                                                                                                                                                                                                                                                                                                                                                                                                                                                                                                                                                                                                                                                                                                                                                                                                                                     |  |  |  |  |  |
|    |   |      |           |        | DRAWN BY: QJB DATE: 6/10/2021 CHK'D: CLT                                                                                                                                                                                                                                                                                                                                                                                                                                                                                                                                                                                                                                                                                                                                                                                                                                                                                                                                                                                                                                                                                                                                                                                                                                                                                                                                                                                                                                                                                                                                                                                                                                                                                                                                                                                                                                                                                                                                                                                                                                                                                       |  |  |  |  |  |
| 19 |   |      | Ţ         | O.     | PENNUNION <sup>TM</sup> SCALE: 2:3 INTERPRET PER ASME Y14.5-2009 FILE: 4304                                                                                                                                                                                                                                                                                                                                                                                                                                                                                                                                                                                                                                                                                                                                                                                                                                                                                                                                                                                                                                                                                                                                                                                                                                                                                                                                                                                                                                                                                                                                                                                                                                                                                                                                                                                                                                                                                                                                                                                                                                                    |  |  |  |  |  |
| 7  |   |      | SEE TABLE | :AT. N | 229 WATERFORD STREET SIZE: B S |  |  |  |  |  |