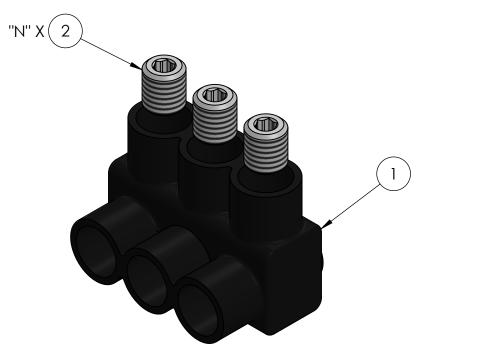

## NOTES:

- APPROX. WEIGHT EXCLUDES ITEMS 3 AND 4
- CONDUCTOR PORTS ARE "N" QUANTITY, VIEWS BELOW ARE FOR REFERENCE ONLY

RoHS COMPLIANT

|         |            |  |  |  | 2N                        | 4                   | PLASTIC PLUG (NOT SHOWN)                                                                                                                                                                                                                                                                                                                                                                                                                                                                                                                                                                                                                                                                                                                                                                                                                                                                                                                                                                                                                                                                                                                                                                                                                                                                                                                                                                                                                                                                                                                                                                                                                                                                                                                                                                                                                                                                                                                                                                                                                                                                                                       |  |  |  |
|---------|------------|--|--|--|---------------------------|---------------------|--------------------------------------------------------------------------------------------------------------------------------------------------------------------------------------------------------------------------------------------------------------------------------------------------------------------------------------------------------------------------------------------------------------------------------------------------------------------------------------------------------------------------------------------------------------------------------------------------------------------------------------------------------------------------------------------------------------------------------------------------------------------------------------------------------------------------------------------------------------------------------------------------------------------------------------------------------------------------------------------------------------------------------------------------------------------------------------------------------------------------------------------------------------------------------------------------------------------------------------------------------------------------------------------------------------------------------------------------------------------------------------------------------------------------------------------------------------------------------------------------------------------------------------------------------------------------------------------------------------------------------------------------------------------------------------------------------------------------------------------------------------------------------------------------------------------------------------------------------------------------------------------------------------------------------------------------------------------------------------------------------------------------------------------------------------------------------------------------------------------------------|--|--|--|
|         |            |  |  |  | Χ                         | 3                   | CUAL-GEL OXIDE INHIBITOR (NOT SHOWN)                                                                                                                                                                                                                                                                                                                                                                                                                                                                                                                                                                                                                                                                                                                                                                                                                                                                                                                                                                                                                                                                                                                                                                                                                                                                                                                                                                                                                                                                                                                                                                                                                                                                                                                                                                                                                                                                                                                                                                                                                                                                                           |  |  |  |
|         |            |  |  |  | Ν                         | 2                   | ALUMINUM SET SCREW                                                                                                                                                                                                                                                                                                                                                                                                                                                                                                                                                                                                                                                                                                                                                                                                                                                                                                                                                                                                                                                                                                                                                                                                                                                                                                                                                                                                                                                                                                                                                                                                                                                                                                                                                                                                                                                                                                                                                                                                                                                                                                             |  |  |  |
|         |            |  |  |  | 1                         | 1                   | INSULATED ALUMINUM BODY                                                                                                                                                                                                                                                                                                                                                                                                                                                                                                                                                                                                                                                                                                                                                                                                                                                                                                                                                                                                                                                                                                                                                                                                                                                                                                                                                                                                                                                                                                                                                                                                                                                                                                                                                                                                                                                                                                                                                                                                                                                                                                        |  |  |  |
|         | QTY. PT.   |  |  |  | PT.                       | NAME OR DESCRIPTION |                                                                                                                                                                                                                                                                                                                                                                                                                                                                                                                                                                                                                                                                                                                                                                                                                                                                                                                                                                                                                                                                                                                                                                                                                                                                                                                                                                                                                                                                                                                                                                                                                                                                                                                                                                                                                                                                                                                                                                                                                                                                                                                                |  |  |  |
|         |            |  |  |  | BLACK INSULATED POWER BAR |                     |                                                                                                                                                                                                                                                                                                                                                                                                                                                                                                                                                                                                                                                                                                                                                                                                                                                                                                                                                                                                                                                                                                                                                                                                                                                                                                                                                                                                                                                                                                                                                                                                                                                                                                                                                                                                                                                                                                                                                                                                                                                                                                                                |  |  |  |
|         |            |  |  |  |                           |                     | for                                                                                                                                                                                                                                                                                                                                                                                                                                                                                                                                                                                                                                                                                                                                                                                                                                                                                                                                                                                                                                                                                                                                                                                                                                                                                                                                                                                                                                                                                                                                                                                                                                                                                                                                                                                                                                                                                                                                                                                                                                                                                                                            |  |  |  |
|         |            |  |  |  |                           |                     | 350 MCM - 10 SOL                                                                                                                                                                                                                                                                                                                                                                                                                                                                                                                                                                                                                                                                                                                                                                                                                                                                                                                                                                                                                                                                                                                                                                                                                                                                                                                                                                                                                                                                                                                                                                                                                                                                                                                                                                                                                                                                                                                                                                                                                                                                                                               |  |  |  |
|         |            |  |  |  |                           |                     | REF. DWG'S: 4304-98060S1 H:\4304\98060S1_C                                                                                                                                                                                                                                                                                                                                                                                                                                                                                                                                                                                                                                                                                                                                                                                                                                                                                                                                                                                                                                                                                                                                                                                                                                                                                                                                                                                                                                                                                                                                                                                                                                                                                                                                                                                                                                                                                                                                                                                                                                                                                     |  |  |  |
|         |            |  |  |  |                           |                     | DRAWN BY: QJB DATE: 6/10/2021 CHK'D:CLT                                                                                                                                                                                                                                                                                                                                                                                                                                                                                                                                                                                                                                                                                                                                                                                                                                                                                                                                                                                                                                                                                                                                                                                                                                                                                                                                                                                                                                                                                                                                                                                                                                                                                                                                                                                                                                                                                                                                                                                                                                                                                        |  |  |  |
| 11881   | 12/27/2019 |  |  |  | 3LE                       | 0                   | PENNUNION SCALE: 2:3 INTERPRET PER ASME Y14.5-2009 FILE: 4304                                                                                                                                                                                                                                                                                                                                                                                                                                                                                                                                                                                                                                                                                                                                                                                                                                                                                                                                                                                                                                                                                                                                                                                                                                                                                                                                                                                                                                                                                                                                                                                                                                                                                                                                                                                                                                                                                                                                                                                                                                                                  |  |  |  |
|         | DATE       |  |  |  | TABLE                     | NO.                 | SIZE: B () IDDD ALAOSO C REV.                                                                                                                                                                                                                                                                                                                                                                                                                                                                                                                                                                                                                                                                                                                                                                                                                                                                                                                                                                                                                                                                                                                                                                                                                                                                                                                                                                                                                                                                                                                                                                                                                                                                                                                                                                                                                                                                                                                                                                                                                                                                                                  |  |  |  |
| ECN     |            |  |  |  | SEE 1                     | AT.                 | 229 WATERFORD STREET SIZE: B S |  |  |  |
| REVISIO | 12         |  |  |  | SE                        | $\cup$              | EDINBORO, PA 16412 USA   T   D Z                                                                                                                                                                                                                                                                                                                                                                                                                                                                                                                                                                                                                                                                                                                                                                                                                                                                                                                                                                                                                                                                                                                                                                                                                                                                                                                                                                                                                                                                                                                                                                                                                                                                                                                                                                                                                                                                                                                                                                                                                                                                                               |  |  |  |