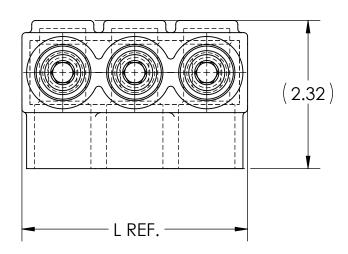

| CAT. NO.       | L REF. | N  | NUMBER OF CONDUCTORS | APPROX.<br>WEIGHT (LB) |
|----------------|--------|----|----------------------|------------------------|
| IPBB-NA350-2S  | 2.40   | 2  | 2                    | 0.358                  |
| IPBB-NA350-3S  | 3.53   | 3  | 3                    | 0.536                  |
| IPBB-NA350-4S  | 4.65   | 4  | 4                    | 0.710                  |
| IPBB-NA350-5S  | 5.78   | 5  | 5                    | 0.886                  |
| IPBB-NA350-6S  | 6.90   | 6  | 6                    | 1.062                  |
| IPBB-NA350-8S  | 9.15   | 8  | 8                    | 1.414                  |
| IPBB-NA350-10S | 11.40  | 10 | 10                   | 1.766                  |
| IPBB-NA350-12S | 13.65  | 12 | 12                   | 2.119                  |
| IPBB-NA350-14S | 15.90  | 14 | 14                   | 2.471                  |

## NOTES:

- APPROX. WEIGHT EXCLUDES ITEMS 3 AND 4
- CONDUCTOR PORTS ARE "N" QUANTITY, VIEWS BELOW ARE FOR REFERENCE ONLY

RoHS COMPLIANT

|         |            |  |  |  | 2N                        | 4                   | PLASTIC PLUG (NOT SHOWN)                                                                                                                                                                                                                                                                                                                                                                                                                                                                                                                                                                                                                                                                                                                                                                                                                                                                                                                                                                                                                                                                                                                                                                                                                                                                                                                                                                                                                                                                                                                                                                                                                                                                                                                                                                                                                                                                                                                                                                                                                                                                                                       |  |  |  |
|---------|------------|--|--|--|---------------------------|---------------------|--------------------------------------------------------------------------------------------------------------------------------------------------------------------------------------------------------------------------------------------------------------------------------------------------------------------------------------------------------------------------------------------------------------------------------------------------------------------------------------------------------------------------------------------------------------------------------------------------------------------------------------------------------------------------------------------------------------------------------------------------------------------------------------------------------------------------------------------------------------------------------------------------------------------------------------------------------------------------------------------------------------------------------------------------------------------------------------------------------------------------------------------------------------------------------------------------------------------------------------------------------------------------------------------------------------------------------------------------------------------------------------------------------------------------------------------------------------------------------------------------------------------------------------------------------------------------------------------------------------------------------------------------------------------------------------------------------------------------------------------------------------------------------------------------------------------------------------------------------------------------------------------------------------------------------------------------------------------------------------------------------------------------------------------------------------------------------------------------------------------------------|--|--|--|
|         |            |  |  |  | Χ                         | 3                   | CUAL-GEL OXIDE INHIBITOR (NOT SHOWN)                                                                                                                                                                                                                                                                                                                                                                                                                                                                                                                                                                                                                                                                                                                                                                                                                                                                                                                                                                                                                                                                                                                                                                                                                                                                                                                                                                                                                                                                                                                                                                                                                                                                                                                                                                                                                                                                                                                                                                                                                                                                                           |  |  |  |
|         |            |  |  |  | Ν                         | 2                   | ALUMINUM SET SCREW                                                                                                                                                                                                                                                                                                                                                                                                                                                                                                                                                                                                                                                                                                                                                                                                                                                                                                                                                                                                                                                                                                                                                                                                                                                                                                                                                                                                                                                                                                                                                                                                                                                                                                                                                                                                                                                                                                                                                                                                                                                                                                             |  |  |  |
|         |            |  |  |  | 1                         | 1                   | INSULATED ALUMINUM BODY                                                                                                                                                                                                                                                                                                                                                                                                                                                                                                                                                                                                                                                                                                                                                                                                                                                                                                                                                                                                                                                                                                                                                                                                                                                                                                                                                                                                                                                                                                                                                                                                                                                                                                                                                                                                                                                                                                                                                                                                                                                                                                        |  |  |  |
|         | QTY. PT.   |  |  |  | PT.                       | NAME OR DESCRIPTION |                                                                                                                                                                                                                                                                                                                                                                                                                                                                                                                                                                                                                                                                                                                                                                                                                                                                                                                                                                                                                                                                                                                                                                                                                                                                                                                                                                                                                                                                                                                                                                                                                                                                                                                                                                                                                                                                                                                                                                                                                                                                                                                                |  |  |  |
|         |            |  |  |  | BLACK INSULATED POWER BAR |                     |                                                                                                                                                                                                                                                                                                                                                                                                                                                                                                                                                                                                                                                                                                                                                                                                                                                                                                                                                                                                                                                                                                                                                                                                                                                                                                                                                                                                                                                                                                                                                                                                                                                                                                                                                                                                                                                                                                                                                                                                                                                                                                                                |  |  |  |
|         |            |  |  |  |                           |                     | for                                                                                                                                                                                                                                                                                                                                                                                                                                                                                                                                                                                                                                                                                                                                                                                                                                                                                                                                                                                                                                                                                                                                                                                                                                                                                                                                                                                                                                                                                                                                                                                                                                                                                                                                                                                                                                                                                                                                                                                                                                                                                                                            |  |  |  |
|         |            |  |  |  |                           |                     | 350 MCM - 10 SOL                                                                                                                                                                                                                                                                                                                                                                                                                                                                                                                                                                                                                                                                                                                                                                                                                                                                                                                                                                                                                                                                                                                                                                                                                                                                                                                                                                                                                                                                                                                                                                                                                                                                                                                                                                                                                                                                                                                                                                                                                                                                                                               |  |  |  |
|         |            |  |  |  |                           |                     | REF. DWG'S: 4304-98060S1 H:\4304\98060S1_C                                                                                                                                                                                                                                                                                                                                                                                                                                                                                                                                                                                                                                                                                                                                                                                                                                                                                                                                                                                                                                                                                                                                                                                                                                                                                                                                                                                                                                                                                                                                                                                                                                                                                                                                                                                                                                                                                                                                                                                                                                                                                     |  |  |  |
|         |            |  |  |  |                           |                     | DRAWN BY: QJB DATE: 6/10/2021 CHK'D:CLT                                                                                                                                                                                                                                                                                                                                                                                                                                                                                                                                                                                                                                                                                                                                                                                                                                                                                                                                                                                                                                                                                                                                                                                                                                                                                                                                                                                                                                                                                                                                                                                                                                                                                                                                                                                                                                                                                                                                                                                                                                                                                        |  |  |  |
| 11881   | 12/27/2019 |  |  |  | 3LE                       | 0                   | PENNUNION SCALE: 2:3 INTERPRET PER ASME Y14.5-2009 FILE: 4304                                                                                                                                                                                                                                                                                                                                                                                                                                                                                                                                                                                                                                                                                                                                                                                                                                                                                                                                                                                                                                                                                                                                                                                                                                                                                                                                                                                                                                                                                                                                                                                                                                                                                                                                                                                                                                                                                                                                                                                                                                                                  |  |  |  |
|         | DATE       |  |  |  | TABLE                     | NO.                 | SIZE: B () IDDD ALAOSO C REV.                                                                                                                                                                                                                                                                                                                                                                                                                                                                                                                                                                                                                                                                                                                                                                                                                                                                                                                                                                                                                                                                                                                                                                                                                                                                                                                                                                                                                                                                                                                                                                                                                                                                                                                                                                                                                                                                                                                                                                                                                                                                                                  |  |  |  |
| ECN     |            |  |  |  | SEE 1                     | AT.                 | 229 WATERFORD STREET SIZE: B S |  |  |  |
| REVISIO | 12         |  |  |  | SE                        | $\cup$              | EDINBORO, PA 16412 USA   T   D Z                                                                                                                                                                                                                                                                                                                                                                                                                                                                                                                                                                                                                                                                                                                                                                                                                                                                                                                                                                                                                                                                                                                                                                                                                                                                                                                                                                                                                                                                                                                                                                                                                                                                                                                                                                                                                                                                                                                                                                                                                                                                                               |  |  |  |