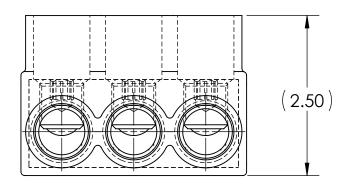

| CAT. NO.       | L REF. | N  | NUMBER OF CONDUCTORS | APPROX.<br>WEIGHT (LB) |
|----------------|--------|----|----------------------|------------------------|
| IPBB-NA350-2S  | 2.40   | 2  | 2                    | 0.358                  |
| IPBB-NA350-3S  | 3.53   | 3  | 3                    | 0.536                  |
| IPBB-NA350-4S  | 4.65   | 4  | 4                    | 0.710                  |
| IPBB-NA350-5S  | 5.78   | 5  | 5                    | 0.886                  |
| IPBB-NA350-6S  | 6.90   | 6  | 6                    | 1.062                  |
| IPBB-NA350-8S  | 9.15   | 8  | 8                    | 1.414                  |
| IPBB-NA350-10S | 11.40  | 10 | 10                   | 1.766                  |
| IPBB-NA350-12S | 13.65  | 12 | 12                   | 2.119                  |
| IPBB-NA350-14S | 15.90  | 14 | 14                   | 2.471                  |

## NOTES:

- APPROX. WEIGHT EXCLUDES ITEMS 3 AND 4
- CONDUCTOR PORTS ARE "N" QUANTITY, VIEWS BELOW ARE FOR REFERENCE ONLY

RoHS COMPLIANT

|         |            |  |  |  | 2N                        | 4                   | PLASTIC PLUG (NOT SHOWN)                                                                                                                                                                                                                                                                                                                                                                                                                                                                                                                                                                                                                                                                                                                                                                                                                                                                                                                                                                                                                                                                                                                                                                                                                                                                                                                                                                                                                                                                                                                                                                                                                                                                                                                                                                                                                                                                                                                                                                                                                                                                                                       |  |  |  |
|---------|------------|--|--|--|---------------------------|---------------------|--------------------------------------------------------------------------------------------------------------------------------------------------------------------------------------------------------------------------------------------------------------------------------------------------------------------------------------------------------------------------------------------------------------------------------------------------------------------------------------------------------------------------------------------------------------------------------------------------------------------------------------------------------------------------------------------------------------------------------------------------------------------------------------------------------------------------------------------------------------------------------------------------------------------------------------------------------------------------------------------------------------------------------------------------------------------------------------------------------------------------------------------------------------------------------------------------------------------------------------------------------------------------------------------------------------------------------------------------------------------------------------------------------------------------------------------------------------------------------------------------------------------------------------------------------------------------------------------------------------------------------------------------------------------------------------------------------------------------------------------------------------------------------------------------------------------------------------------------------------------------------------------------------------------------------------------------------------------------------------------------------------------------------------------------------------------------------------------------------------------------------|--|--|--|
|         |            |  |  |  | Χ                         | 3                   | CUAL-GEL OXIDE INHIBITOR (NOT SHOWN)                                                                                                                                                                                                                                                                                                                                                                                                                                                                                                                                                                                                                                                                                                                                                                                                                                                                                                                                                                                                                                                                                                                                                                                                                                                                                                                                                                                                                                                                                                                                                                                                                                                                                                                                                                                                                                                                                                                                                                                                                                                                                           |  |  |  |
|         |            |  |  |  | Ν                         | 2                   | ALUMINUM SET SCREW                                                                                                                                                                                                                                                                                                                                                                                                                                                                                                                                                                                                                                                                                                                                                                                                                                                                                                                                                                                                                                                                                                                                                                                                                                                                                                                                                                                                                                                                                                                                                                                                                                                                                                                                                                                                                                                                                                                                                                                                                                                                                                             |  |  |  |
|         |            |  |  |  | 1                         | 1                   | INSULATED ALUMINUM BODY                                                                                                                                                                                                                                                                                                                                                                                                                                                                                                                                                                                                                                                                                                                                                                                                                                                                                                                                                                                                                                                                                                                                                                                                                                                                                                                                                                                                                                                                                                                                                                                                                                                                                                                                                                                                                                                                                                                                                                                                                                                                                                        |  |  |  |
|         | QTY. PT.   |  |  |  | PT.                       | NAME OR DESCRIPTION |                                                                                                                                                                                                                                                                                                                                                                                                                                                                                                                                                                                                                                                                                                                                                                                                                                                                                                                                                                                                                                                                                                                                                                                                                                                                                                                                                                                                                                                                                                                                                                                                                                                                                                                                                                                                                                                                                                                                                                                                                                                                                                                                |  |  |  |
|         |            |  |  |  | BLACK INSULATED POWER BAR |                     |                                                                                                                                                                                                                                                                                                                                                                                                                                                                                                                                                                                                                                                                                                                                                                                                                                                                                                                                                                                                                                                                                                                                                                                                                                                                                                                                                                                                                                                                                                                                                                                                                                                                                                                                                                                                                                                                                                                                                                                                                                                                                                                                |  |  |  |
|         |            |  |  |  |                           |                     | for                                                                                                                                                                                                                                                                                                                                                                                                                                                                                                                                                                                                                                                                                                                                                                                                                                                                                                                                                                                                                                                                                                                                                                                                                                                                                                                                                                                                                                                                                                                                                                                                                                                                                                                                                                                                                                                                                                                                                                                                                                                                                                                            |  |  |  |
|         |            |  |  |  |                           |                     | 350 MCM - 10 SOL                                                                                                                                                                                                                                                                                                                                                                                                                                                                                                                                                                                                                                                                                                                                                                                                                                                                                                                                                                                                                                                                                                                                                                                                                                                                                                                                                                                                                                                                                                                                                                                                                                                                                                                                                                                                                                                                                                                                                                                                                                                                                                               |  |  |  |
|         |            |  |  |  |                           |                     | REF. DWG'S: 4304-98060S1 H:\4304\98060S1_C                                                                                                                                                                                                                                                                                                                                                                                                                                                                                                                                                                                                                                                                                                                                                                                                                                                                                                                                                                                                                                                                                                                                                                                                                                                                                                                                                                                                                                                                                                                                                                                                                                                                                                                                                                                                                                                                                                                                                                                                                                                                                     |  |  |  |
|         |            |  |  |  |                           |                     | DRAWN BY: QJB DATE: 6/10/2021 CHK'D:CLT                                                                                                                                                                                                                                                                                                                                                                                                                                                                                                                                                                                                                                                                                                                                                                                                                                                                                                                                                                                                                                                                                                                                                                                                                                                                                                                                                                                                                                                                                                                                                                                                                                                                                                                                                                                                                                                                                                                                                                                                                                                                                        |  |  |  |
| 11881   | 12/27/2019 |  |  |  | 3LE                       | 0                   | PENNUNION SCALE: 2:3 INTERPRET PER ASME Y14.5-2009 FILE: 4304                                                                                                                                                                                                                                                                                                                                                                                                                                                                                                                                                                                                                                                                                                                                                                                                                                                                                                                                                                                                                                                                                                                                                                                                                                                                                                                                                                                                                                                                                                                                                                                                                                                                                                                                                                                                                                                                                                                                                                                                                                                                  |  |  |  |
|         | DATE       |  |  |  | TABLE                     | NO.                 | SIZE: B () IDDD ALAOSO C REV.                                                                                                                                                                                                                                                                                                                                                                                                                                                                                                                                                                                                                                                                                                                                                                                                                                                                                                                                                                                                                                                                                                                                                                                                                                                                                                                                                                                                                                                                                                                                                                                                                                                                                                                                                                                                                                                                                                                                                                                                                                                                                                  |  |  |  |
| ECN     |            |  |  |  | SEE 1                     | AT.                 | 229 WATERFORD STREET SIZE: B S |  |  |  |
| REVISIO | 12         |  |  |  | SE                        | $\cup$              | EDINBORO, PA 16412 USA   T   D Z                                                                                                                                                                                                                                                                                                                                                                                                                                                                                                                                                                                                                                                                                                                                                                                                                                                                                                                                                                                                                                                                                                                                                                                                                                                                                                                                                                                                                                                                                                                                                                                                                                                                                                                                                                                                                                                                                                                                                                                                                                                                                               |  |  |  |