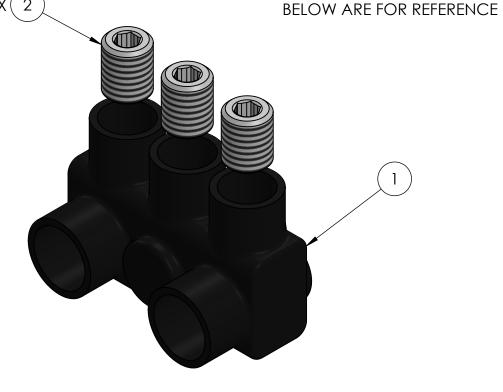

## **NOTES:**

APPROX. WEIGHT EXCLUDES ITEMS 3 AND 4

CONDUCTOR PORTS ARE "N" QUANTITY, VIEWS BELOW ARE FOR REFERENCE ONLY

> **RoHS** COMPLIANT

|         |            |          |  |  | 2N          | 4      | PLASTIC PLUG (NOT SHOWN)                                                                                                                                                                                                                                                                                                                                                                                                                                                                                                                                                                                                                                                                                                                                                                                                                                                                                                                                                                                                                                                                                                                                                                                                                                                                                                                                                                                                                                                                                                                                                                                                                                                                                                                                                                                                                                                                                                                                                                                                                                                                                                       |  |  |  |  |
|---------|------------|----------|--|--|-------------|--------|--------------------------------------------------------------------------------------------------------------------------------------------------------------------------------------------------------------------------------------------------------------------------------------------------------------------------------------------------------------------------------------------------------------------------------------------------------------------------------------------------------------------------------------------------------------------------------------------------------------------------------------------------------------------------------------------------------------------------------------------------------------------------------------------------------------------------------------------------------------------------------------------------------------------------------------------------------------------------------------------------------------------------------------------------------------------------------------------------------------------------------------------------------------------------------------------------------------------------------------------------------------------------------------------------------------------------------------------------------------------------------------------------------------------------------------------------------------------------------------------------------------------------------------------------------------------------------------------------------------------------------------------------------------------------------------------------------------------------------------------------------------------------------------------------------------------------------------------------------------------------------------------------------------------------------------------------------------------------------------------------------------------------------------------------------------------------------------------------------------------------------|--|--|--|--|
|         |            |          |  |  | Χ           | 3      | CUAL-GEL OXIDE INHIBITOR (NOT SHOWN)                                                                                                                                                                                                                                                                                                                                                                                                                                                                                                                                                                                                                                                                                                                                                                                                                                                                                                                                                                                                                                                                                                                                                                                                                                                                                                                                                                                                                                                                                                                                                                                                                                                                                                                                                                                                                                                                                                                                                                                                                                                                                           |  |  |  |  |
|         |            |          |  |  | Ζ           | 2      | ALUMINUM SET SCREW                                                                                                                                                                                                                                                                                                                                                                                                                                                                                                                                                                                                                                                                                                                                                                                                                                                                                                                                                                                                                                                                                                                                                                                                                                                                                                                                                                                                                                                                                                                                                                                                                                                                                                                                                                                                                                                                                                                                                                                                                                                                                                             |  |  |  |  |
|         |            |          |  |  | 1           | 1      | INSULATED ALUMINUM BODY                                                                                                                                                                                                                                                                                                                                                                                                                                                                                                                                                                                                                                                                                                                                                                                                                                                                                                                                                                                                                                                                                                                                                                                                                                                                                                                                                                                                                                                                                                                                                                                                                                                                                                                                                                                                                                                                                                                                                                                                                                                                                                        |  |  |  |  |
|         |            | QTY. PT. |  |  |             | PT.    | NAME OR DESCRIPTION                                                                                                                                                                                                                                                                                                                                                                                                                                                                                                                                                                                                                                                                                                                                                                                                                                                                                                                                                                                                                                                                                                                                                                                                                                                                                                                                                                                                                                                                                                                                                                                                                                                                                                                                                                                                                                                                                                                                                                                                                                                                                                            |  |  |  |  |
|         |            |          |  |  |             |        | BLACK INSULATED POWER BAR                                                                                                                                                                                                                                                                                                                                                                                                                                                                                                                                                                                                                                                                                                                                                                                                                                                                                                                                                                                                                                                                                                                                                                                                                                                                                                                                                                                                                                                                                                                                                                                                                                                                                                                                                                                                                                                                                                                                                                                                                                                                                                      |  |  |  |  |
|         |            |          |  |  |             |        | for                                                                                                                                                                                                                                                                                                                                                                                                                                                                                                                                                                                                                                                                                                                                                                                                                                                                                                                                                                                                                                                                                                                                                                                                                                                                                                                                                                                                                                                                                                                                                                                                                                                                                                                                                                                                                                                                                                                                                                                                                                                                                                                            |  |  |  |  |
|         |            |          |  |  |             |        | 600 MCM - 4 STR                                                                                                                                                                                                                                                                                                                                                                                                                                                                                                                                                                                                                                                                                                                                                                                                                                                                                                                                                                                                                                                                                                                                                                                                                                                                                                                                                                                                                                                                                                                                                                                                                                                                                                                                                                                                                                                                                                                                                                                                                                                                                                                |  |  |  |  |
|         |            |          |  |  |             |        | REF. DWG'S: 4304-98056S3 H:\4304\98056S3_C                                                                                                                                                                                                                                                                                                                                                                                                                                                                                                                                                                                                                                                                                                                                                                                                                                                                                                                                                                                                                                                                                                                                                                                                                                                                                                                                                                                                                                                                                                                                                                                                                                                                                                                                                                                                                                                                                                                                                                                                                                                                                     |  |  |  |  |
|         |            |          |  |  |             |        | DRAWN BY: QJB DATE: 6/11/2021 CHK'D: CLT                                                                                                                                                                                                                                                                                                                                                                                                                                                                                                                                                                                                                                                                                                                                                                                                                                                                                                                                                                                                                                                                                                                                                                                                                                                                                                                                                                                                                                                                                                                                                                                                                                                                                                                                                                                                                                                                                                                                                                                                                                                                                       |  |  |  |  |
| 11881   | 12/27/2019 |          |  |  | Ę           | 0      | PENNUMBER SCALE: 2:3 INTERPRET PER ASME Y14.5-2009 FILE: 4304                                                                                                                                                                                                                                                                                                                                                                                                                                                                                                                                                                                                                                                                                                                                                                                                                                                                                                                                                                                                                                                                                                                                                                                                                                                                                                                                                                                                                                                                                                                                                                                                                                                                                                                                                                                                                                                                                                                                                                                                                                                                  |  |  |  |  |
|         | , , , , ,  |          |  |  | TABL        | N<br>N | REV.                                                                                                                                                                                                                                                                                                                                                                                                                                                                                                                                                                                                                                                                                                                                                                                                                                                                                                                                                                                                                                                                                                                                                                                                                                                                                                                                                                                                                                                                                                                                                                                                                                                                                                                                                                                                                                                                                                                                                                                                                                                                                                                           |  |  |  |  |
| ECN     | DATE       |          |  |  |             | AT.    | 229 WATERFORD STREET SIZE: B S |  |  |  |  |
| REVISIO | NS         |          |  |  | <b>3</b> EE | Ú      | EDINBORO, PA 16412 USA                                                                                                                                                                                                                                                                                                                                                                                                                                                                                                                                                                                                                                                                                                                                                                                                                                                                                                                                                                                                                                                                                                                                                                                                                                                                                                                                                                                                                                                                                                                                                                                                                                                                                                                                                                                                                                                                                                                                                                                                                                                                                                         |  |  |  |  |