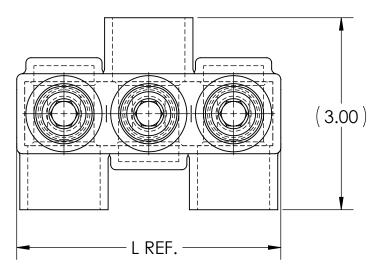

## IPBB-NA600-A

- ALL DIMENSIONS IN INCHES UNLESS OTHERWISE SPECIFIED
- CONDUCTOR RANGE: 600 MCM 4 STR
- SUITABLE FOR USE IN PANEL BOARDS, CABLE TRAYS, RACEWAYS, DUCTS, AND TROUGHS
- INSULATION TEMPERATURE RATING: 135°C TO -40°C
- PRE-FILLED WITH OXIDE INHIBITOR
- SUPPLIED WITH REMOVABLE ACCESS PLUGS
- PRE-INSULATED WITH BLACK HIGH DIELECTRIC STRENGTH PLASTISOL
- HEX SIZE: 3/8"
- INSTALLATION TORQUE: 400 IN LB

| CAT. NO.       | L REF. | Ν  | NUMBER OF CONDUCTORS | APPROX.<br>WEIGHT (LB) |
|----------------|--------|----|----------------------|------------------------|
| IPBB-NA600-2A  | 2.80   | 2  | 2                    | 0.467                  |
| IPBB-NA600-3A  | 4.13   | 3  | 3                    | 0.698                  |
| IPBB-NA600-4A  | 5.45   | 4  | 4                    | 0.928                  |
| IPBB-NA600-5A  | 6.78   | 5  | 5                    | 1.158                  |
| IPBB-NA600-6A  | 8.10   | 6  | 6                    | 1.389                  |
| IPBB-NA600-8A  | 10.75  | 8  | 8                    | 1.850                  |
| IPBB-NA600-10A | 13.40  | 10 | 10                   | 2.311                  |
| IPBB-NA600-12A | 16.05  | 12 | 12                   | 2.773                  |
| IPBB-NA600-14A | 18.70  | 14 | 14                   | 3.234                  |