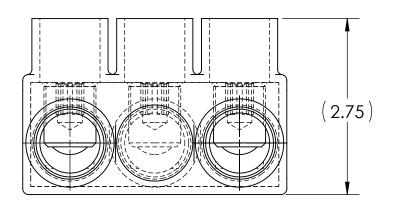

## IPBB-NA600-A

- ALL DIMENSIONS IN INCHES UNLESS OTHERWISE SPECIFIED
- CONDUCTOR RANGE: 600 MCM 4 STR
- SUITABLE FOR USE IN PANEL BOARDS, CABLE TRAYS, RACEWAYS, DUCTS, AND TROUGHS
- INSULATION TEMPERATURE RATING: 135°C TO -40°C
- PRE-FILLED WITH OXIDE INHIBITOR
- SUPPLIED WITH REMOVABLE ACCESS PLUGS
- PRE-INSULATED WITH BLACK HIGH DIELECTRIC STRENGTH PLASTISOL
- HEX SIZE: 3/8"
- INSTALLATION TORQUE: 400 IN LB

| CAT. NO.       | L REF. | Ν  | NUMBER OF CONDUCTORS | APPROX.<br>WEIGHT (LB) |
|----------------|--------|----|----------------------|------------------------|
| IPBB-NA600-2A  | 2.80   | 2  | 2                    | 0.467                  |
| IPBB-NA600-3A  | 4.13   | 3  | 3                    | 0.698                  |
| IPBB-NA600-4A  | 5.45   | 4  | 4                    | 0.928                  |
| IPBB-NA600-5A  | 6.78   | 5  | 5                    | 1.158                  |
| IPBB-NA600-6A  | 8.10   | 6  | 6                    | 1.389                  |
| IPBB-NA600-8A  | 10.75  | 8  | 8                    | 1.850                  |
| IPBB-NA600-10A | 13.40  | 10 | 10                   | 2.311                  |
| IPBB-NA600-12A | 16.05  | 12 | 12                   | 2.773                  |
| IPBB-NA600-14A | 18.70  | 14 | 14                   | 3.234                  |