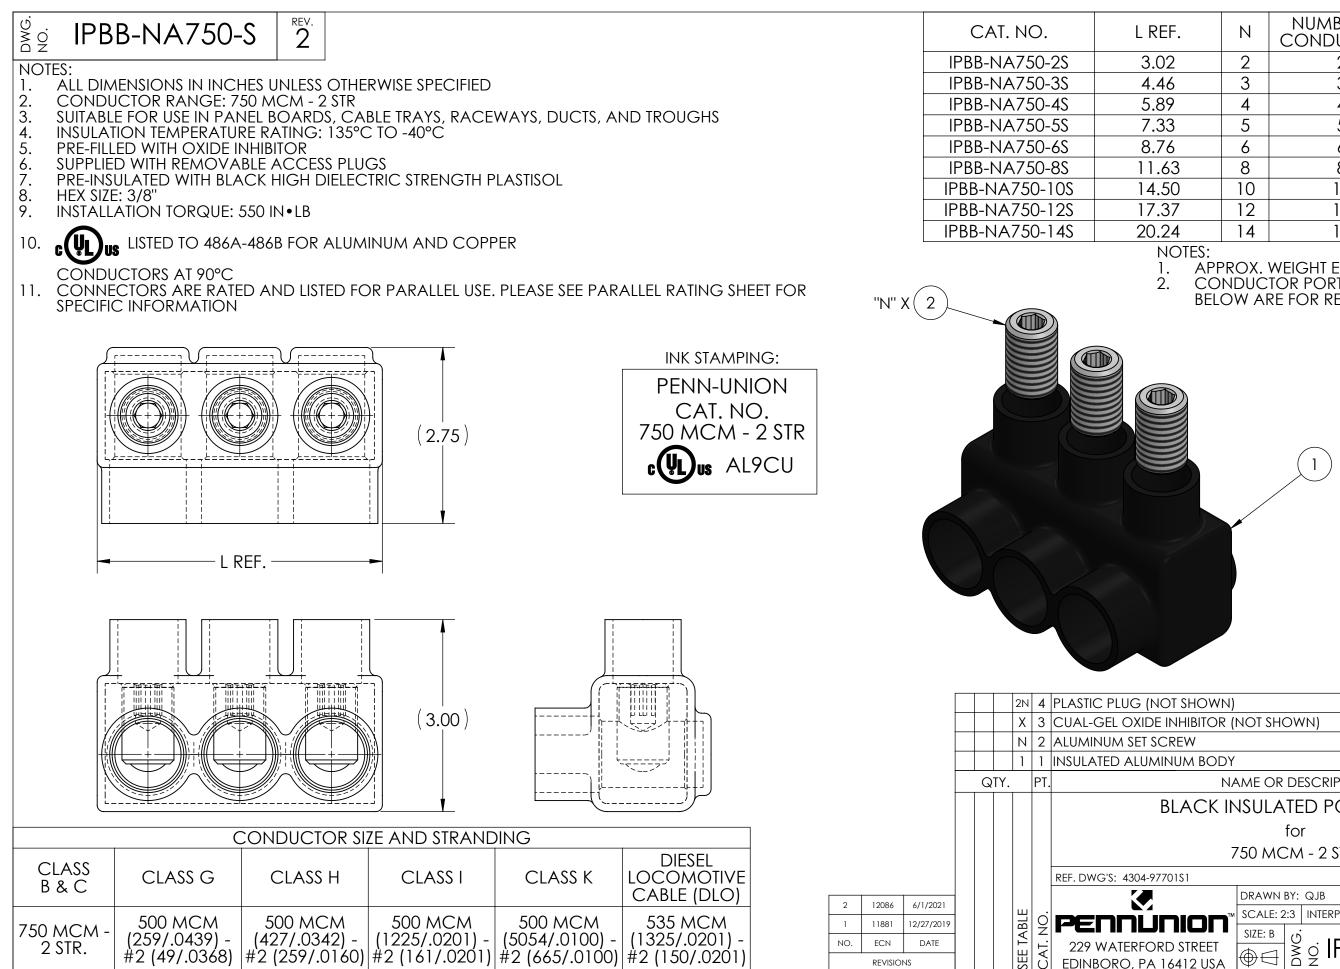

| EF. | Ν  | NUMBER OF<br>CONDUCTORS | APPROX.<br>WEIGHT (LB) |
|-----|----|-------------------------|------------------------|
| )2  | 2  | 2                       | 0.724                  |
| 16  | 3  | 3                       | 1.087                  |
| 39  | 4  | 4                       | 1.442                  |
| 33  | 5  | 5                       | 1.801                  |
| '6  | 6  | 6                       | 2.160                  |
| 63  | 8  | 8                       | 2.877                  |
| 50  | 10 | 10                      | 3.595                  |
| 37  | 12 | 12                      | 4.313                  |
| 24  | 14 | 14                      | 5.030                  |
|     |    |                         |                        |

APPROX. WEIGHT EXCLUDES ITEMS 3 AND 4 CONDUCTOR PORTS ARE "N" QUANTITY, VIEWS BELOW ARE FOR REFERENCE ONLY

NAME OR DESCRIPTION BLACK INSULATED POWER BAR 750 MCM - 2 STR H:\4304\97701S1\_C CHK'D: CLT DATE: 6/11/2021 SCALE: 2:3 INTERPRET PER ASME Y14.5-2009 FILE: 4304 REV. ögi IPBB-NA750-S 2  $\oplus \Box$