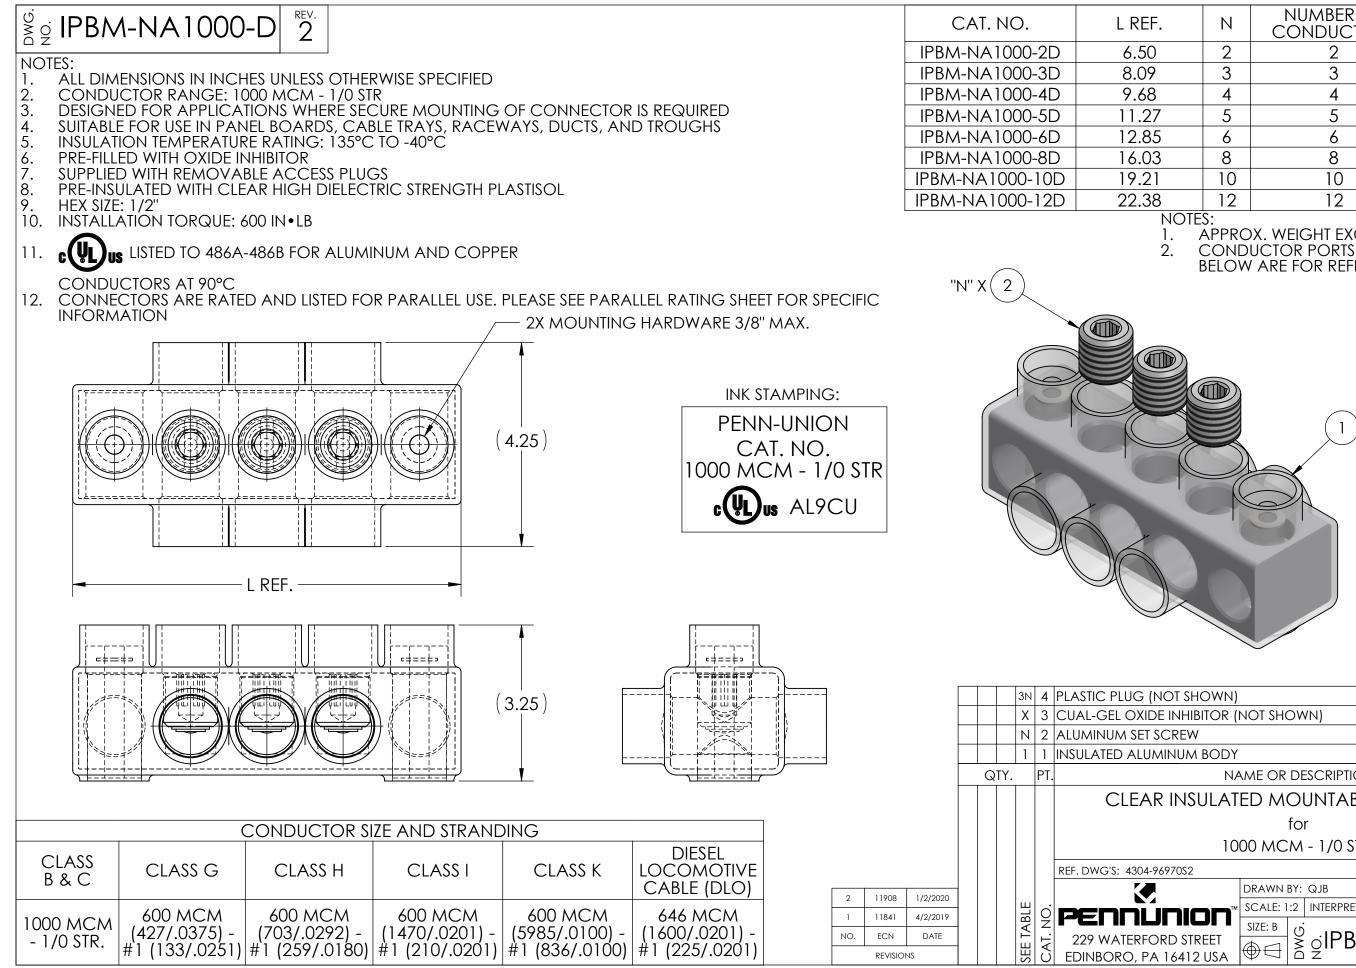

|  | Ν  | NUMBER OF<br>CONDUCTORS | APPROX.<br>WEIGHT (LB) |
|--|----|-------------------------|------------------------|
|  | 2  | 2                       | 2.329                  |
|  | 3  | 3                       | 2.940                  |
|  | 4  | 4                       | 3.541                  |
|  | 5  | 5                       | 4.148                  |
|  | 6  | 6                       | 4.754                  |
|  | 8  | 8                       | 5.967                  |
|  | 10 | 10                      | 7.180                  |
|  | 12 | 12                      | 8.393                  |
|  |    |                         |                        |

APPROX. WEIGHT EXCLUDES ITEMS 3 AND 4 CONDUCTOR PORTS ARE "N" QUANTITY, VIEWS BELOW ARE FOR REFERENCE ONLY

NAME OR DESCRIPTION

## CLEAR INSULATED MOUNTABLE POWER BAR

1000 MCM - 1/0 STR

H:\4304\96970S2\_C CHK'D: CLT DATE: 6/15/2021 SCALE: 1:2 INTERPRET PER ASME Y14.5-2009 FILE: 4304 REV. <sup>v</sup> giPBM-NA1000-D 2