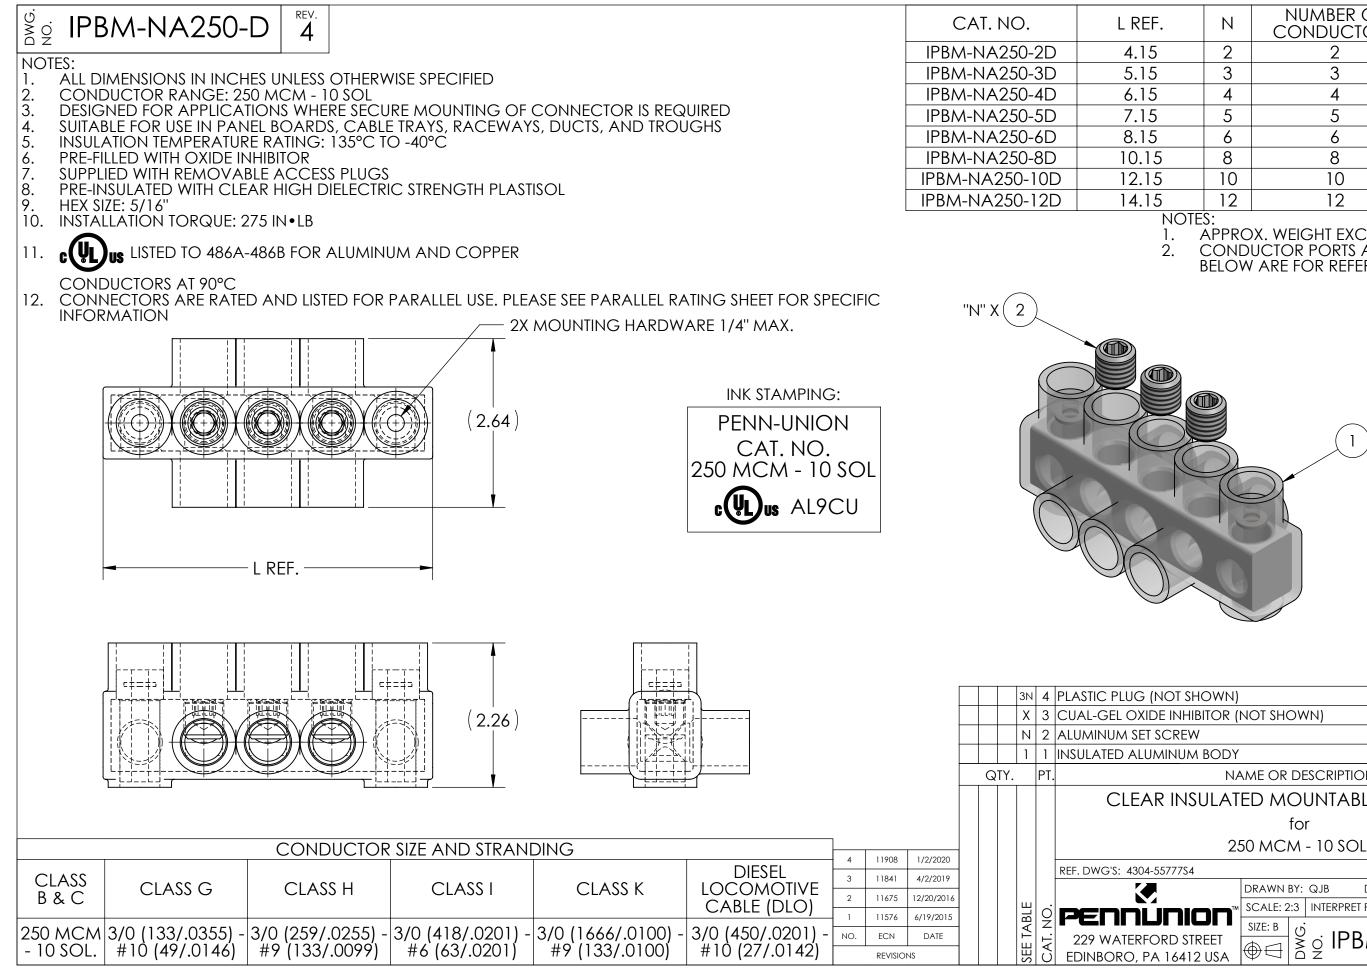

|  | Ν  | NUMBER OF<br>CONDUCTORS | APPROX.<br>WEIGHT (LB) |
|--|----|-------------------------|------------------------|
|  | 2  | 2                       | 0.473                  |
|  | 3  | 3                       | 0.598                  |
|  | 4  | 4                       | 0.723                  |
|  | 5  | 5                       | 0.849                  |
|  | 6  | 6                       | 0.974                  |
|  | 8  | 8                       | 1.225                  |
|  | 10 | 10                      | 1.476                  |
|  | 12 | 12                      | 1.726                  |
|  |    |                         |                        |

APPROX. WEIGHT EXCLUDES ITEMS 3 AND 4 CONDUCTOR PORTS ARE "N" QUANTITY, VIEWS BELOW ARE FOR REFERENCE ONLY

NAME OR DESCRIPTION

## CLEAR INSULATED MOUNTABLE POWER BAR

H:\4304\55777\$4\_C DATE: 6/14/2021 CHK'D: CLT SCALE: 2:3 INTERPRET PER ASME Y14.5-2009 FILE: 4304 REV. <sup>v</sup> ≥ IPBM-NA250-D 4