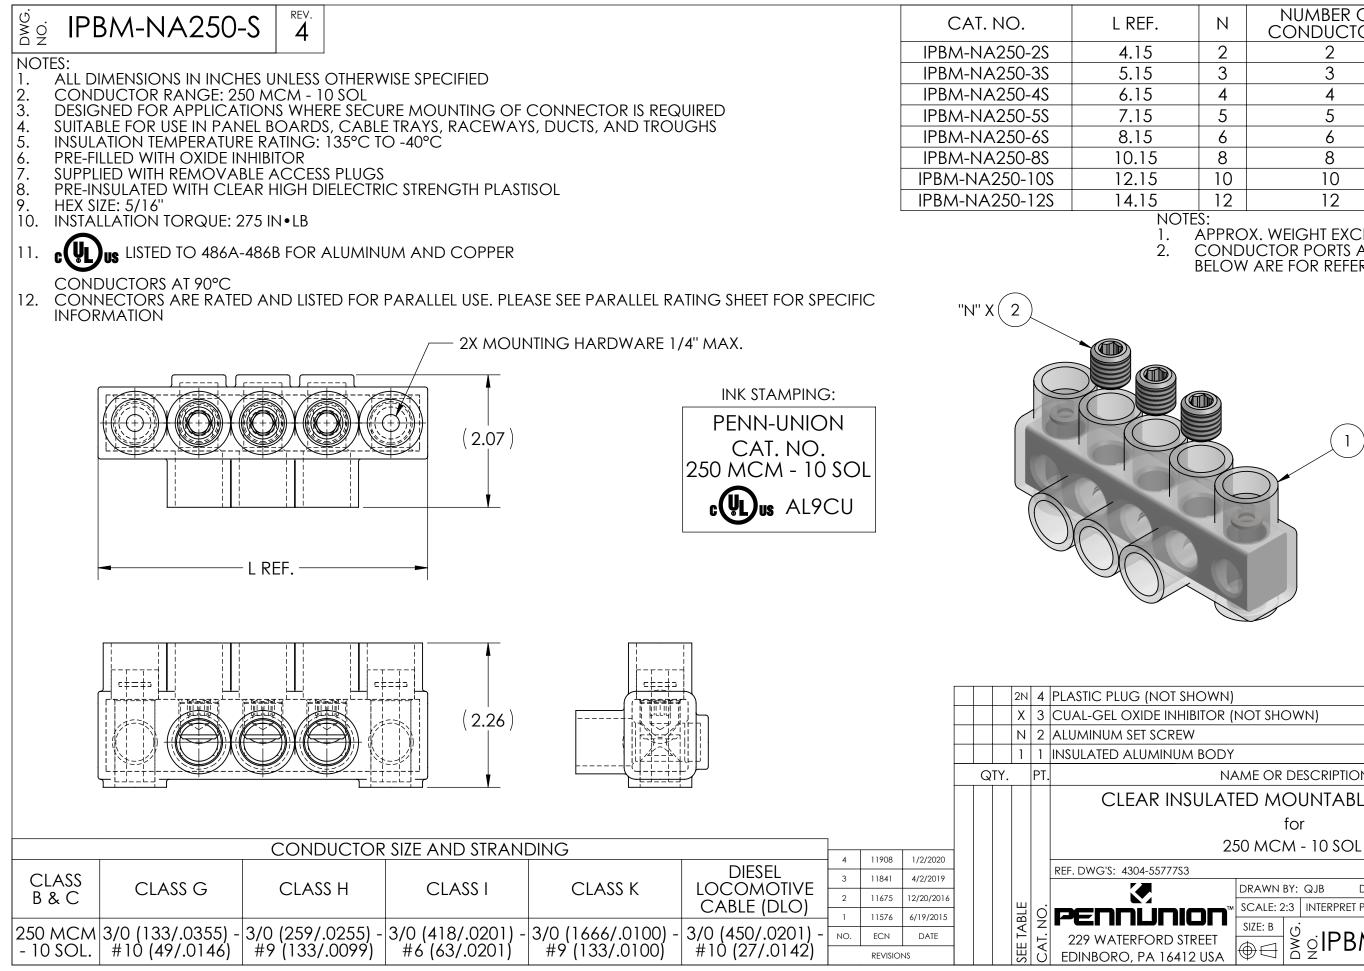

|  | Ν  | NUMBER OF<br>CONDUCTORS | APPROX.<br>WEIGHT (LB) |
|--|----|-------------------------|------------------------|
|  | 2  | 2                       | 0.460                  |
|  | 3  | 3                       | 0.579                  |
|  | 4  | 4                       | 0.698                  |
|  | 5  | 5                       | 0.817                  |
|  | 6  | 6                       | 0.936                  |
|  | 8  | 8                       | 1.173                  |
|  | 10 | 10                      | 1.411                  |
|  | 12 | 12                      | 1.649                  |
|  |    |                         |                        |

APPROX. WEIGHT EXCLUDES ITEMS 3 AND 4 CONDUCTOR PORTS ARE "N" QUANTITY, VIEWS BELOW ARE FOR REFERENCE ONLY

NAME OR DESCRIPTION

## CLEAR INSULATED MOUNTABLE POWER BAR

H:\4304\55777S3\_C DATE: 6/14/2021 CHK'D: CLT SCALE: 2:3 INTERPRET PER ASME Y14.5-2009 FILE: 4304 REV. <sup>8</sup>giPBM-NA250-S 4