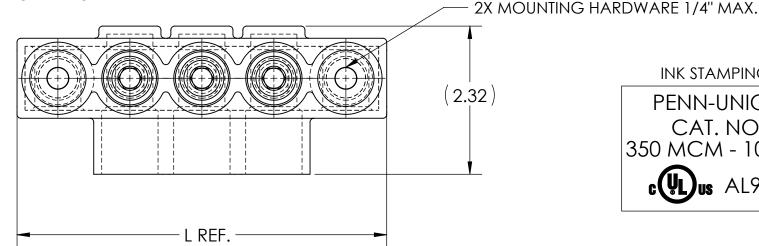

## NOTES:

- ALL DIMENSIONS IN INCHES UNLESS OTHERWISE SPECIFIED
- CONDUCTOR RANGE: 350 MCM 10 SOL
- DESIGNED FOR APPLICATIONS WHERE SECURE MOUNTING OF CONNECTOR IS REQUIRED
- SUITABLE FOR USE IN PANEL BOARDS, CABLE TRAYS, RACEWAYS, DUCTS, AND TROUGHS
- INSULATION TEMPERATURE RATING: 135°C TO -40°C
- PRE-FILLED WITH OXIDE INHIBITOR
- SUPPLIED WITH REMOVABLE ACCESS PLUGS
- PRE-INSULATED WITH CLEAR HIGH DIELECTRIC STRENGTH PLASTISOL
- HEX SIZE: 5/16"
- 10. INSTALLATION TORQUE: 275 IN • LB
- C(VL)US LISTED TO 486A-486B FOR ALUMINUM AND COPPER

CONDUCTORS AT 90°C

CONNECTORS ARE RATED AND LISTED FOR PARALLEL USE. PLEASE SEE PARALLEL RATING SHEET FOR SPECIFIC INFORMATION

INK STAMPING:

PENN-UNION CAT. NO. 350 MCM - 10 SOL

|                      |                                            | CONDUCTOR S                                | ize and stran                             | DING                                        |                                     |
|----------------------|--------------------------------------------|--------------------------------------------|-------------------------------------------|---------------------------------------------|-------------------------------------|
| CLASS<br>B & C       | CLASS G                                    | CLASS H                                    | CLASS I                                   | CLASS K                                     | DIESEL<br>LOCOMOTIVE<br>CABLE (DLO) |
| 350 MCM -<br>10 SOL. | 250 MCM<br>(259/.0311) -<br>#10 (49/.0146) | 250 MCM<br>(427/.0242) -<br>#9 (133/.0099) | 250 MCM<br>(637/.0201) -<br>#6 (63/.0201) | 250 MCM<br>(2499/.0100) -<br>#9 (133/.0100) | 4/0 (550/.0201) -<br>#10 (27/.0142) |

| CAT. NO.       | L REF. | N  | NUMBER OF<br>CONDUCTORS | APPROX.<br>WEIGHT (LB) |
|----------------|--------|----|-------------------------|------------------------|
| IPBM-NA350-2S  | 4.65   | 2  | 2                       | 0.676                  |
| IPBM-NA350-3S  | 5.78   | 3  | 3                       | 0.856                  |
| IPBM-NA350-4S  | 6.90   | 4  | 4                       | 1.029                  |
| IPBM-NA350-5S  | 8.03   | 5  | 5                       | 1.205                  |
| IPBM-NA350-6S  | 9.15   | 6  | 6                       | 1.381                  |
| IPBM-NA350-8S  | 11.40  | 8  | 8                       | 1.733                  |
| IPBM-NA350-10S | 13.65  | 10 | 10                      | 2.085                  |
| IPBM-NA350-12S | 15.90  | 12 | 12                      | 2.438                  |