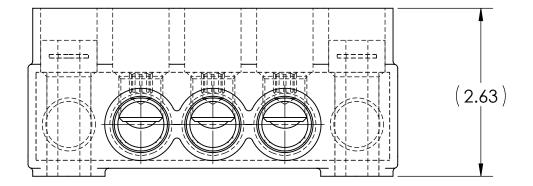

## NOTES:

- ALL DIMENSIONS IN INCHES UNLESS OTHERWISE SPECIFIED
- CONDUCTOR RANGE: 350 MCM 10 SOL
- DESIGNED FOR APPLICATIONS WHERE SECURE MOUNTING OF CONNECTOR IS REQUIRED
- SUITABLE FOR USE IN PANEL BOARDS, CABLE TRAYS, RACEWAYS, DUCTS, AND TROUGHS
- INSULATION TEMPERATURE RATING: 135°C TO -40°C
- PRE-FILLED WITH OXIDE INHIBITOR
- SUPPLIED WITH REMOVABLE ACCESS PLUGS
- PRE-INSULATED WITH CLEAR HIGH DIELECTRIC STRENGTH PLASTISOL
- HEX SIZE: 5/16"
- 10. INSTALLATION TORQUE: 275 IN • LB
- C(VL)US LISTED TO 486A-486B FOR ALUMINUM AND COPPER

| CAT. NO.       | L REF. | N  | NUMBER OF<br>CONDUCTORS | APPROX.<br>WEIGHT (LB) |
|----------------|--------|----|-------------------------|------------------------|
| IPBM-NA350-2S  | 4.65   | 2  | 2                       | 0.676                  |
| IPBM-NA350-3S  | 5.78   | 3  | 3                       | 0.856                  |
| IPBM-NA350-4S  | 6.90   | 4  | 4                       | 1.029                  |
| IPBM-NA350-5S  | 8.03   | 5  | 5                       | 1.205                  |
| IPBM-NA350-6S  | 9.15   | 6  | 6                       | 1.381                  |
| IPBM-NA350-8S  | 11.40  | 8  | 8                       | 1.733                  |
| IPBM-NA350-10S | 13.65  | 10 | 10                      | 2.085                  |
| IPBM-NA350-12S | 15.90  | 12 | 12                      | 2.438                  |