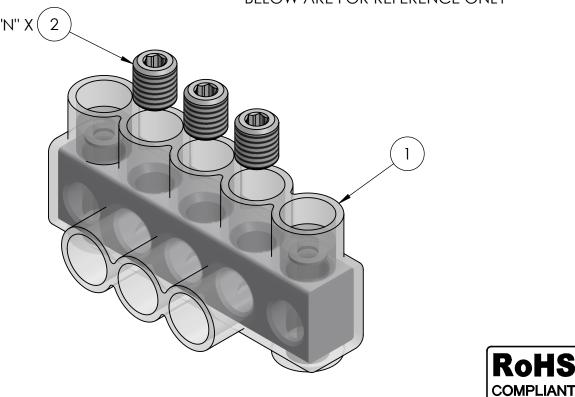

## **NOTES:**

- APPROX. WEIGHT EXCLUDES ITEMS 3 AND 4
- CONDUCTOR PORTS ARE "N" QUANTITY, VIEWS BELOW ARE FOR REFERENCE ONLY

|          |   |     | 2N    | 4   | PLASTIC PLUG (NOT SHOWN)                                                                                                                                                                                                                                                                                                                                                                                                                                                                                                                                                                                                                                                                                                                                                                                                                                                                                                                                                                                                                                                                                                                                                                                                                                                                                                                                                                                                                                                                                                                                                                                                                                                                                                                                                                                                                                                                                                                                                                                                                                                                                                       |  |  |
|----------|---|-----|-------|-----|--------------------------------------------------------------------------------------------------------------------------------------------------------------------------------------------------------------------------------------------------------------------------------------------------------------------------------------------------------------------------------------------------------------------------------------------------------------------------------------------------------------------------------------------------------------------------------------------------------------------------------------------------------------------------------------------------------------------------------------------------------------------------------------------------------------------------------------------------------------------------------------------------------------------------------------------------------------------------------------------------------------------------------------------------------------------------------------------------------------------------------------------------------------------------------------------------------------------------------------------------------------------------------------------------------------------------------------------------------------------------------------------------------------------------------------------------------------------------------------------------------------------------------------------------------------------------------------------------------------------------------------------------------------------------------------------------------------------------------------------------------------------------------------------------------------------------------------------------------------------------------------------------------------------------------------------------------------------------------------------------------------------------------------------------------------------------------------------------------------------------------|--|--|
|          |   |     | Χ     | 3   | CUAL-GEL OXIDE INHIBITOR (NOT SHOWN)                                                                                                                                                                                                                                                                                                                                                                                                                                                                                                                                                                                                                                                                                                                                                                                                                                                                                                                                                                                                                                                                                                                                                                                                                                                                                                                                                                                                                                                                                                                                                                                                                                                                                                                                                                                                                                                                                                                                                                                                                                                                                           |  |  |
|          |   |     | Ν     | 2   | ALUMINUM SET SCREW                                                                                                                                                                                                                                                                                                                                                                                                                                                                                                                                                                                                                                                                                                                                                                                                                                                                                                                                                                                                                                                                                                                                                                                                                                                                                                                                                                                                                                                                                                                                                                                                                                                                                                                                                                                                                                                                                                                                                                                                                                                                                                             |  |  |
|          |   |     | 1     | 1   | INSULATED ALUMINUM BODY                                                                                                                                                                                                                                                                                                                                                                                                                                                                                                                                                                                                                                                                                                                                                                                                                                                                                                                                                                                                                                                                                                                                                                                                                                                                                                                                                                                                                                                                                                                                                                                                                                                                                                                                                                                                                                                                                                                                                                                                                                                                                                        |  |  |
|          | Q | TY. |       | PT. | NAME OR DESCRIPTION                                                                                                                                                                                                                                                                                                                                                                                                                                                                                                                                                                                                                                                                                                                                                                                                                                                                                                                                                                                                                                                                                                                                                                                                                                                                                                                                                                                                                                                                                                                                                                                                                                                                                                                                                                                                                                                                                                                                                                                                                                                                                                            |  |  |
|          |   |     |       |     | CLEAR INSULATED MOUNTABLE POWER BAR                                                                                                                                                                                                                                                                                                                                                                                                                                                                                                                                                                                                                                                                                                                                                                                                                                                                                                                                                                                                                                                                                                                                                                                                                                                                                                                                                                                                                                                                                                                                                                                                                                                                                                                                                                                                                                                                                                                                                                                                                                                                                            |  |  |
|          |   |     |       |     | for                                                                                                                                                                                                                                                                                                                                                                                                                                                                                                                                                                                                                                                                                                                                                                                                                                                                                                                                                                                                                                                                                                                                                                                                                                                                                                                                                                                                                                                                                                                                                                                                                                                                                                                                                                                                                                                                                                                                                                                                                                                                                                                            |  |  |
|          |   |     |       |     | 350 MCM - 10 SOL                                                                                                                                                                                                                                                                                                                                                                                                                                                                                                                                                                                                                                                                                                                                                                                                                                                                                                                                                                                                                                                                                                                                                                                                                                                                                                                                                                                                                                                                                                                                                                                                                                                                                                                                                                                                                                                                                                                                                                                                                                                                                                               |  |  |
|          |   |     |       |     | REF. DWG'S: 4304-55777S5 H:\4304\55777S5_C                                                                                                                                                                                                                                                                                                                                                                                                                                                                                                                                                                                                                                                                                                                                                                                                                                                                                                                                                                                                                                                                                                                                                                                                                                                                                                                                                                                                                                                                                                                                                                                                                                                                                                                                                                                                                                                                                                                                                                                                                                                                                     |  |  |
|          |   |     |       |     | DRAWN BY: QJB DATE: 6/15/2021 CHK'D: CLT                                                                                                                                                                                                                                                                                                                                                                                                                                                                                                                                                                                                                                                                                                                                                                                                                                                                                                                                                                                                                                                                                                                                                                                                                                                                                                                                                                                                                                                                                                                                                                                                                                                                                                                                                                                                                                                                                                                                                                                                                                                                                       |  |  |
| <u>'</u> |   |     | Ţ     | o.  | PENNUNION SCALE: 2:3 INTERPRET PER ASME Y14.5-2009 FILE: 4304                                                                                                                                                                                                                                                                                                                                                                                                                                                                                                                                                                                                                                                                                                                                                                                                                                                                                                                                                                                                                                                                                                                                                                                                                                                                                                                                                                                                                                                                                                                                                                                                                                                                                                                                                                                                                                                                                                                                                                                                                                                                  |  |  |
|          |   |     | TABL  | ž   | SIZE: B () IDDA A A A A GOOD REV.                                                                                                                                                                                                                                                                                                                                                                                                                                                                                                                                                                                                                                                                                                                                                                                                                                                                                                                                                                                                                                                                                                                                                                                                                                                                                                                                                                                                                                                                                                                                                                                                                                                                                                                                                                                                                                                                                                                                                                                                                                                                                              |  |  |
| +        |   |     | SEE 1 | CAT | 229 WATERFORD STREET SIZE: B S |  |  |
|          | 1 |     | ,     | _   |                                                                                                                                                                                                                                                                                                                                                                                                                                                                                                                                                                                                                                                                                                                                                                                                                                                                                                                                                                                                                                                                                                                                                                                                                                                                                                                                                                                                                                                                                                                                                                                                                                                                                                                                                                                                                                                                                                                                                                                                                                                                                                                                |  |  |