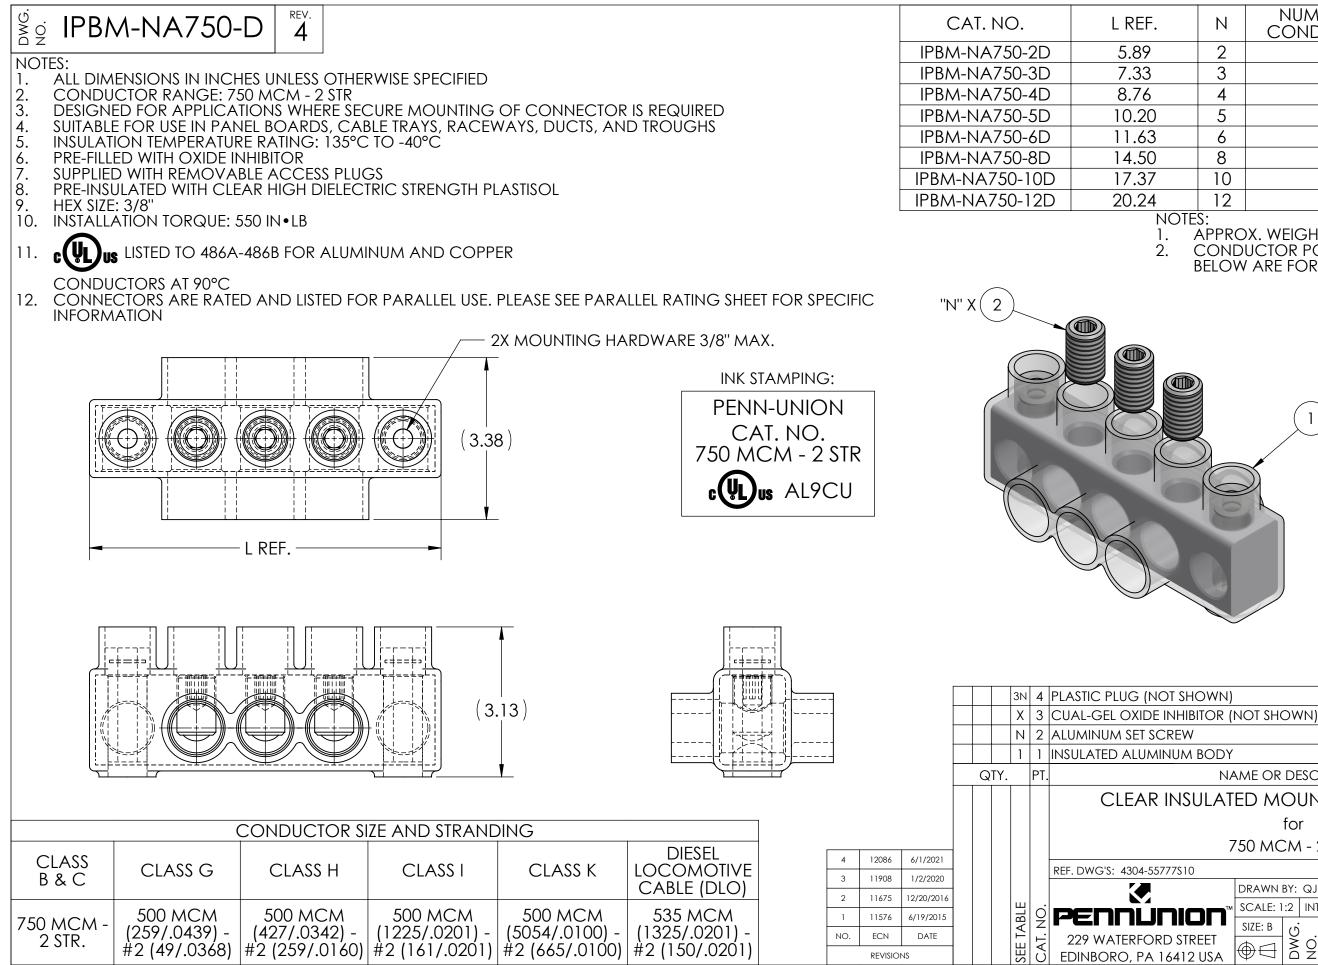

|  | Ν  | NUMBER OF<br>CONDUCTORS | APPROX.<br>WEIGHT (LB) |
|--|----|-------------------------|------------------------|
|  | 2  | 2                       | 1.364                  |
|  | 3  | 3                       | 1.739                  |
|  | 4  | 4                       | 2.099                  |
|  | 5  | 5                       | 2.466                  |
|  | 6  | 6                       | 2.833                  |
|  | 8  | 8                       | 3.568                  |
|  | 10 | 10                      | 4.303                  |
|  | 12 | 12                      | 5.038                  |
|  |    |                         |                        |

APPROX. WEIGHT EXCLUDES ITEMS 3 AND 4 CONDUCTOR PORTS ARE "N" QUANTITY, VIEWS BELOW ARE FOR REFERENCE ONLY

NAME OR DESCRIPTION

## CLEAR INSULATED MOUNTABLE POWER BAR

750 MCM - 2 STR

H:\4304\55777S10\_C CHK'D: CLT DRAWN BY: QJB DATE: 6/15/2021 SCALE: 1:2 | INTERPRET PER ASME Y14.5-2009 | FILE: 4304 REV. <sup>9</sup> g iPBM-NA750-D 4