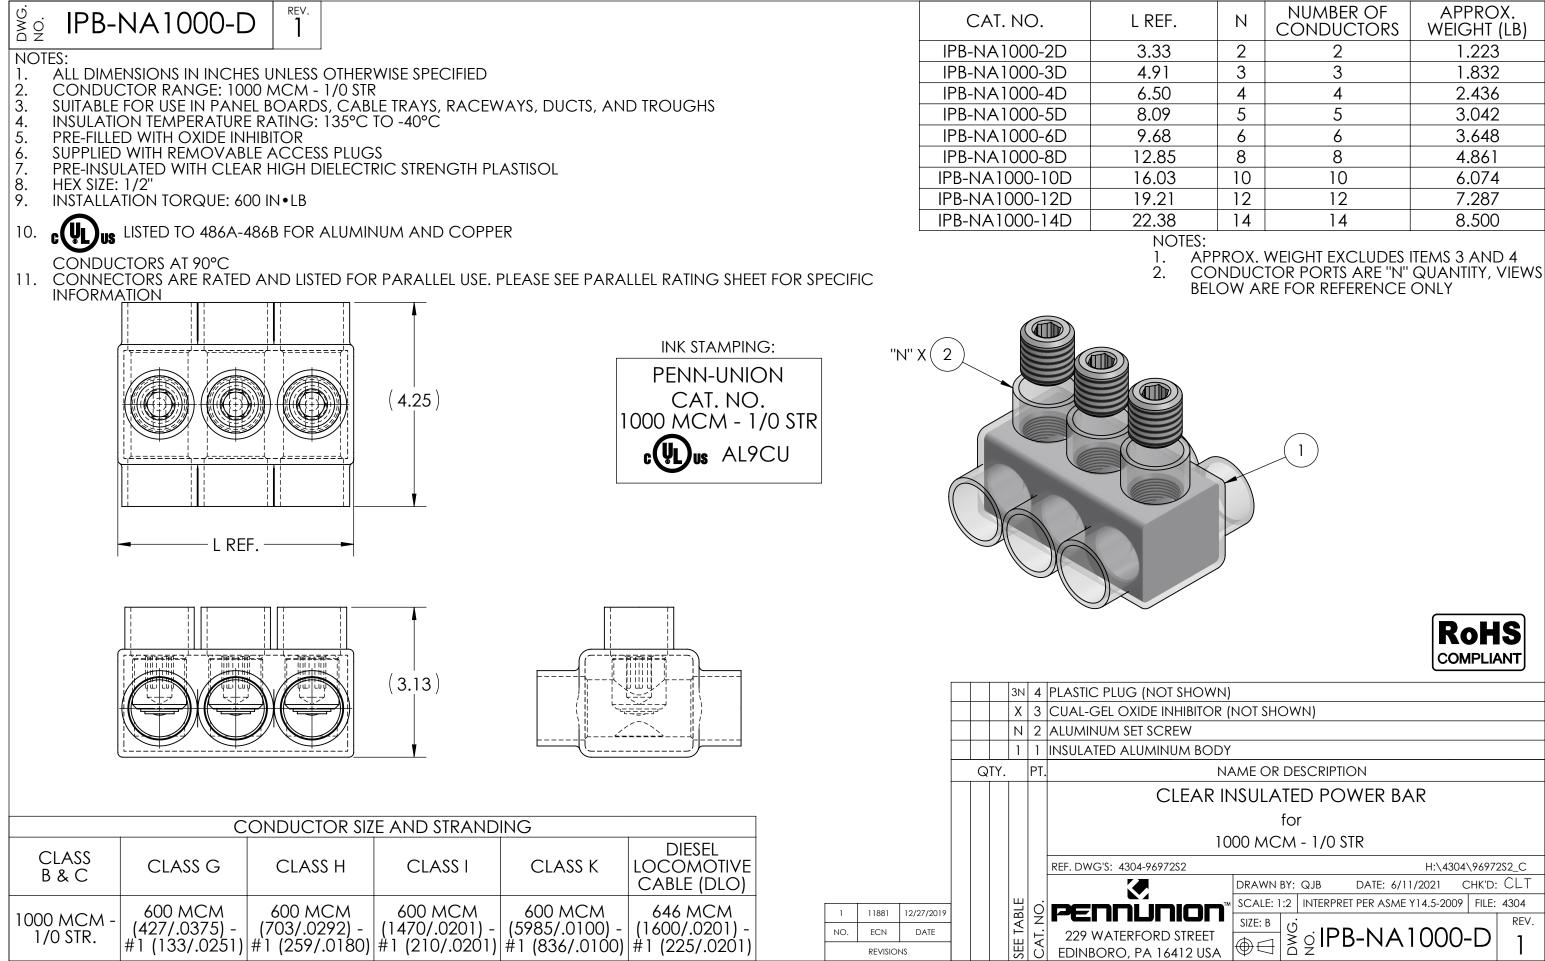

| EF.      | Ν  | NUMBER OF<br>CONDUCTORS | APPROX.<br>WEIGHT (LB) |
|----------|----|-------------------------|------------------------|
| 33       | 2  | 2                       | 1.223                  |
| )        | 3  | 3                       | 1.832                  |
| 50       | 4  | 4                       | 2.436                  |
| )9       | 5  | 5                       | 3.042                  |
| 58<br>85 | 6  | 6                       | 3.648                  |
| 85       | 8  | 8                       | 4.861                  |
| 03       | 10 | 10                      | 6.074                  |
| 21<br>38 | 12 | 12                      | 7.287                  |
| 38       | 14 | 14                      | 8.500                  |
|          |    |                         |                        |