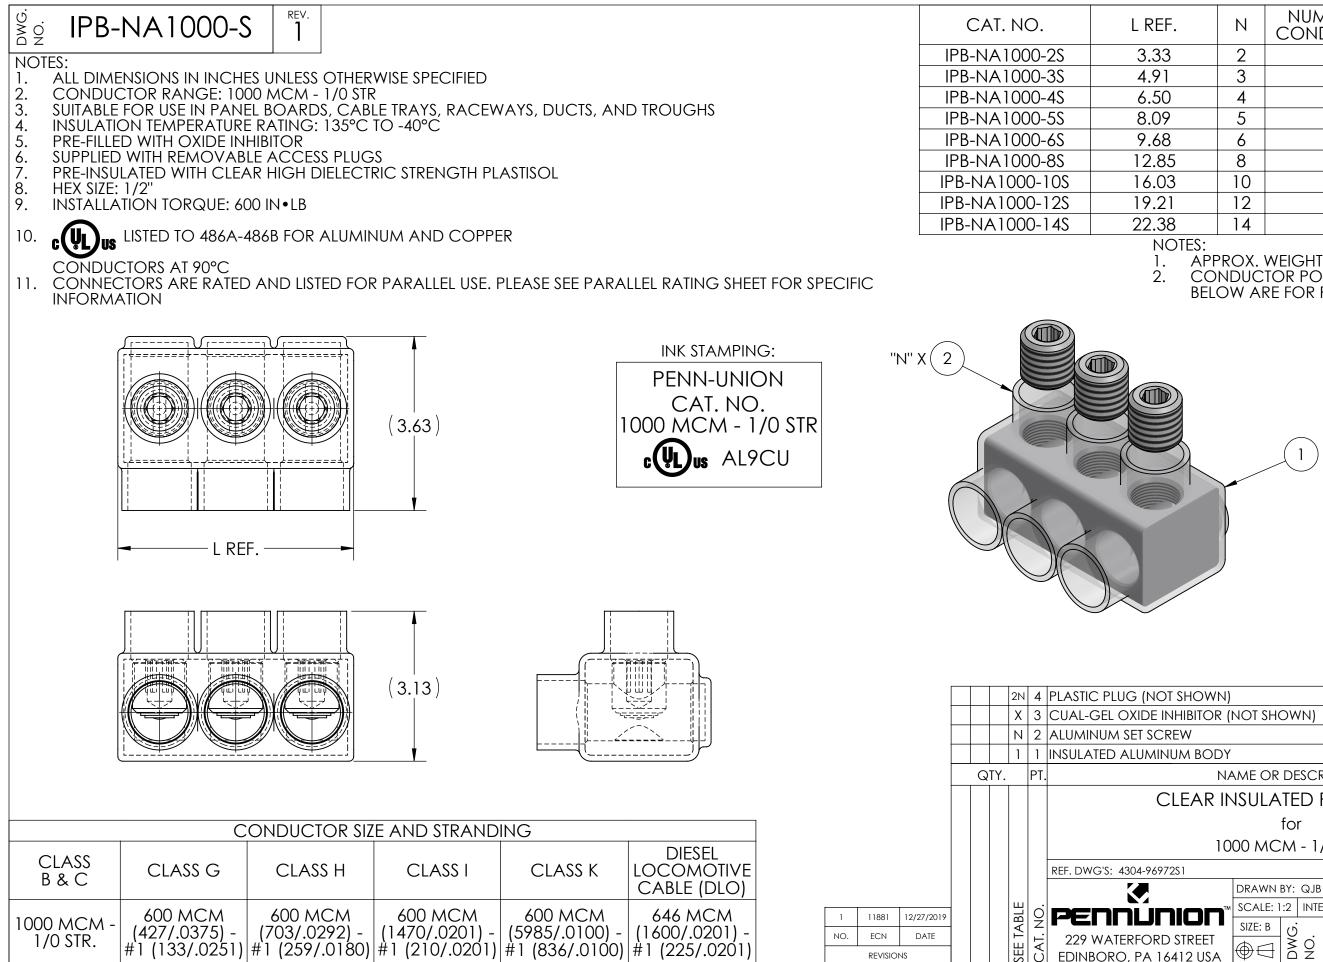

REVISIONS

| N  | NUMBER OF<br>CONDUCTORS                | APPROX.<br>WEIGHT (LB)                                            |
|----|----------------------------------------|-------------------------------------------------------------------|
| 2  | 2                                      | 1.206                                                             |
| 3  | 3                                      | 1.806                                                             |
| 4  | 4                                      | 2.395                                                             |
| 5  | 5                                      | 3.000                                                             |
| 6  | 6                                      | 3.598                                                             |
| 8  | 8                                      | 4.793                                                             |
| 10 | 10                                     | 5.989                                                             |
| 12 | 12                                     | 7.185                                                             |
| 14 | 14                                     | 8.381                                                             |
|    | 2<br>3<br>4<br>5<br>6<br>8<br>10<br>12 | IN CONDUCTORS   2 2   3 3   4 4   5 5   6 6   8 8   10 10   12 12 |

APPROX. WEIGHT EXCLUDES ITEMS 3 AND 4 CONDUCTOR PORTS ARE "N" QUANTITY, VIEWS BELOW ARE FOR REFERENCE ONLY

NAME OR DESCRIPTION CLEAR INSULATED POWER BAR 1000 MCM - 1/0 STR H:\4304\96972S1\_C CHK'D: CLT DATE: 6/11/2021 SCALE: 1:2 INTERPRET PER ASME Y14.5-2009 FILE: 4304 REV. g iPB-NA1000-S  $\oplus \Box$ EDINBORO, PA 16412 USA