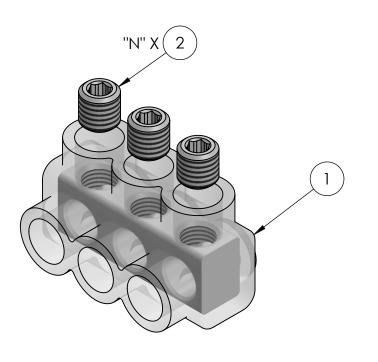

CONDUCTOR PORTS ARE "N" QUANTITY, VIEWS BELOW ARE FOR REFERENCE ONLY

RoHS COMPLIANT

|    |            |      |  |  |           |     |                                                                                                                                                                                                                                                                                                                                                                                                                                                                                                                                                                                                                                                                                                                                                                                                                                                                                                                                                                                                                                                                                                                                                                                                                                                                                                                                                                                                                                                                                                                                                                                                                                                                                                                                                                                                                                                                                                                                                                                                                                                                                                                                | ,        |                           |  |  |  |
|----|------------|------|--|--|-----------|-----|--------------------------------------------------------------------------------------------------------------------------------------------------------------------------------------------------------------------------------------------------------------------------------------------------------------------------------------------------------------------------------------------------------------------------------------------------------------------------------------------------------------------------------------------------------------------------------------------------------------------------------------------------------------------------------------------------------------------------------------------------------------------------------------------------------------------------------------------------------------------------------------------------------------------------------------------------------------------------------------------------------------------------------------------------------------------------------------------------------------------------------------------------------------------------------------------------------------------------------------------------------------------------------------------------------------------------------------------------------------------------------------------------------------------------------------------------------------------------------------------------------------------------------------------------------------------------------------------------------------------------------------------------------------------------------------------------------------------------------------------------------------------------------------------------------------------------------------------------------------------------------------------------------------------------------------------------------------------------------------------------------------------------------------------------------------------------------------------------------------------------------|----------|---------------------------|--|--|--|
|    |            |      |  |  | 2N        | 4   | PLASTIC PLUG (NOT SHOWN)                                                                                                                                                                                                                                                                                                                                                                                                                                                                                                                                                                                                                                                                                                                                                                                                                                                                                                                                                                                                                                                                                                                                                                                                                                                                                                                                                                                                                                                                                                                                                                                                                                                                                                                                                                                                                                                                                                                                                                                                                                                                                                       |          |                           |  |  |  |
|    |            |      |  |  | Χ         | 3   | CUAL GEL OXIDE INHIBITOR (NOT SHOWN)                                                                                                                                                                                                                                                                                                                                                                                                                                                                                                                                                                                                                                                                                                                                                                                                                                                                                                                                                                                                                                                                                                                                                                                                                                                                                                                                                                                                                                                                                                                                                                                                                                                                                                                                                                                                                                                                                                                                                                                                                                                                                           |          |                           |  |  |  |
|    |            |      |  |  | Z         | 2   | ALUMINUM SET SCREW                                                                                                                                                                                                                                                                                                                                                                                                                                                                                                                                                                                                                                                                                                                                                                                                                                                                                                                                                                                                                                                                                                                                                                                                                                                                                                                                                                                                                                                                                                                                                                                                                                                                                                                                                                                                                                                                                                                                                                                                                                                                                                             |          |                           |  |  |  |
|    |            |      |  |  | 1         | 1   | INSULATED ALUMINUM BODY                                                                                                                                                                                                                                                                                                                                                                                                                                                                                                                                                                                                                                                                                                                                                                                                                                                                                                                                                                                                                                                                                                                                                                                                                                                                                                                                                                                                                                                                                                                                                                                                                                                                                                                                                                                                                                                                                                                                                                                                                                                                                                        |          |                           |  |  |  |
|    |            | QTY. |  |  |           | PT. | NAME OR DESCRIPTION                                                                                                                                                                                                                                                                                                                                                                                                                                                                                                                                                                                                                                                                                                                                                                                                                                                                                                                                                                                                                                                                                                                                                                                                                                                                                                                                                                                                                                                                                                                                                                                                                                                                                                                                                                                                                                                                                                                                                                                                                                                                                                            |          |                           |  |  |  |
|    |            |      |  |  |           |     |                                                                                                                                                                                                                                                                                                                                                                                                                                                                                                                                                                                                                                                                                                                                                                                                                                                                                                                                                                                                                                                                                                                                                                                                                                                                                                                                                                                                                                                                                                                                                                                                                                                                                                                                                                                                                                                                                                                                                                                                                                                                                                                                |          | CLEAR INSULATED POWER BAR |  |  |  |
|    |            |      |  |  |           |     | for                                                                                                                                                                                                                                                                                                                                                                                                                                                                                                                                                                                                                                                                                                                                                                                                                                                                                                                                                                                                                                                                                                                                                                                                                                                                                                                                                                                                                                                                                                                                                                                                                                                                                                                                                                                                                                                                                                                                                                                                                                                                                                                            |          |                           |  |  |  |
|    |            |      |  |  |           |     | 2/0 STR - 14 SOL                                                                                                                                                                                                                                                                                                                                                                                                                                                                                                                                                                                                                                                                                                                                                                                                                                                                                                                                                                                                                                                                                                                                                                                                                                                                                                                                                                                                                                                                                                                                                                                                                                                                                                                                                                                                                                                                                                                                                                                                                                                                                                               |          |                           |  |  |  |
|    |            |      |  |  |           |     | REF. DWG'S: 4304-98196S1 H:\4304\98196S1_C                                                                                                                                                                                                                                                                                                                                                                                                                                                                                                                                                                                                                                                                                                                                                                                                                                                                                                                                                                                                                                                                                                                                                                                                                                                                                                                                                                                                                                                                                                                                                                                                                                                                                                                                                                                                                                                                                                                                                                                                                                                                                     |          |                           |  |  |  |
| Т  | 12/27/2019 |      |  |  |           |     | DRAWN BY: QJB DATE: 6/9/2021 CHK'D: CL                                                                                                                                                                                                                                                                                                                                                                                                                                                                                                                                                                                                                                                                                                                                                                                                                                                                                                                                                                                                                                                                                                                                                                                                                                                                                                                                                                                                                                                                                                                                                                                                                                                                                                                                                                                                                                                                                                                                                                                                                                                                                         | Τ        |                           |  |  |  |
| +  | 2/9/2015   |      |  |  | 3LE       | o.  | PENNUMINATION   SCALE: 1:1   INTERPRET PER ASME Y14.5-2009   FILE: 4304                                                                                                                                                                                                                                                                                                                                                                                                                                                                                                                                                                                                                                                                                                                                                                                                                                                                                                                                                                                                                                                                                                                                                                                                                                                                                                                                                                                                                                                                                                                                                                                                                                                                                                                                                                                                                                                                                                                                                                                                                                                        | 4        |                           |  |  |  |
| +  | DATE       |      |  |  | IAB       | Ž.  | SIZE: B C LDD NIA C (C C                                                                                                                                                                                                                                                                                                                                                                                                                                                                                                                                                                                                                                                                                                                                                                                                                                                                                                                                                                                                                                                                                                                                                                                                                                                                                                                                                                                                                                                                                                                                                                                                                                                                                                                                                                                                                                                                                                                                                                                                                                                                                                       | EV.      |                           |  |  |  |
| 01 |            |      |  |  | SEE TABLE | CAI | 229 WATERFORD STREET SIZE: B S | <u>)</u> |                           |  |  |  |