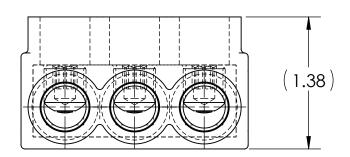

## NOTES:

- ALL DIMENSIONS IN INCHES UNLESS OTHERWISE SPECIFIED
- CONDUCTOR RANGE: 2/0 STR 14 SOL
- SUITABLE FOR USE IN PANEL BOARDS, CABLE TRAYS, RACEWAYS, DUCTS, AND TROUGHS
- INSULATION TEMPERATURE RATING: 135°C TO -40°C
- PRE-FILLED WITH OXIDE INHIBITOR
- SUPPLIED WITH REMOVABLE ACCESS PLUGS
- PRE-INSULATED WITH CLEAR HIGH DIELECTRIC STRENGTH PLASTISOL
- HEX SIZE: 7/32"
- 9. INSTALLATION TORQUE: 180 IN • LB

| CAT. NO.                                         | L REF. | N  | NUMBER OF CONDUCTORS | APPROX.<br>WEIGHT (LB) |
|--------------------------------------------------|--------|----|----------------------|------------------------|
| IPB-NA2/0-2S                                     | 1.64   | 2  | 2                    | 0.089                  |
| IPB-NA2/0-3S                                     | 2.37   | 3  | 3                    | 0.131                  |
| IPB-NA2/0-4S                                     | 3.09   | 4  | 4                    | 0.172                  |
| IPB-NA2/0-5S                                     | 3.82   | 5  | 5                    | 0.214                  |
| IPB-NA2/0-6S                                     | 4.54   | 6  | 6                    | 0.256                  |
| IPB-NA2/0-8S                                     | 5.99   | 8  | 8                    | 0.339                  |
| IPB-NA2/0-10S                                    | 7.44   | 10 | 10                   | 0.423                  |
| IPB-NA2/0-12S                                    | 8.89   | 12 | 12                   | 0.506                  |
| IPB-NA2/0-14S                                    | 10.34  | 14 | 14                   | 0.590                  |
| NOTES:  1. APPROX. WEIGHT EXCLUDES ITEMS 3 AND 4 |        |    |                      |                        |