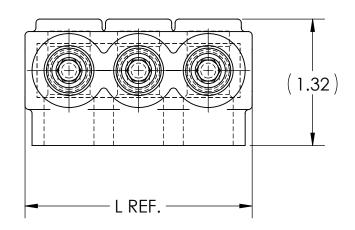

## NOTES:

- ALL DIMENSIONS IN INCHES UNLESS OTHERWISE SPECIFIED
- CONDUCTOR RANGE: 2/0 STR 14 SOL
- SUITABLE FOR USE IN PANEL BOARDS, CABLE TRAYS, RACEWAYS, DUCTS, AND TROUGHS
- INSULATION TEMPERATURE RATING: 135°C TO -40°C
- PRE-FILLED WITH OXIDE INHIBITOR
- SUPPLIED WITH REMOVABLE ACCESS PLUGS
- PRE-INSULATED WITH CLEAR HIGH DIELECTRIC STRENGTH PLASTISOL
- HEX SIZE: 7/32"
- 9. INSTALLATION TORQUE: 180 IN • LB

| CAT. NO.                                         | L REF. | N  | NUMBER OF CONDUCTORS | APPROX.<br>WEIGHT (LB) |
|--------------------------------------------------|--------|----|----------------------|------------------------|
| IPB-NA2/0-2S                                     | 1.64   | 2  | 2                    | 0.089                  |
| IPB-NA2/0-3S                                     | 2.37   | 3  | 3                    | 0.131                  |
| IPB-NA2/0-4S                                     | 3.09   | 4  | 4                    | 0.172                  |
| IPB-NA2/0-5S                                     | 3.82   | 5  | 5                    | 0.214                  |
| IPB-NA2/0-6S                                     | 4.54   | 6  | 6                    | 0.256                  |
| IPB-NA2/0-8S                                     | 5.99   | 8  | 8                    | 0.339                  |
| IPB-NA2/0-10S                                    | 7.44   | 10 | 10                   | 0.423                  |
| IPB-NA2/0-12S                                    | 8.89   | 12 | 12                   | 0.506                  |
| IPB-NA2/0-14S                                    | 10.34  | 14 | 14                   | 0.590                  |
| NOTES:  1. APPROX. WEIGHT EXCLUDES ITEMS 3 AND 4 |        |    |                      |                        |