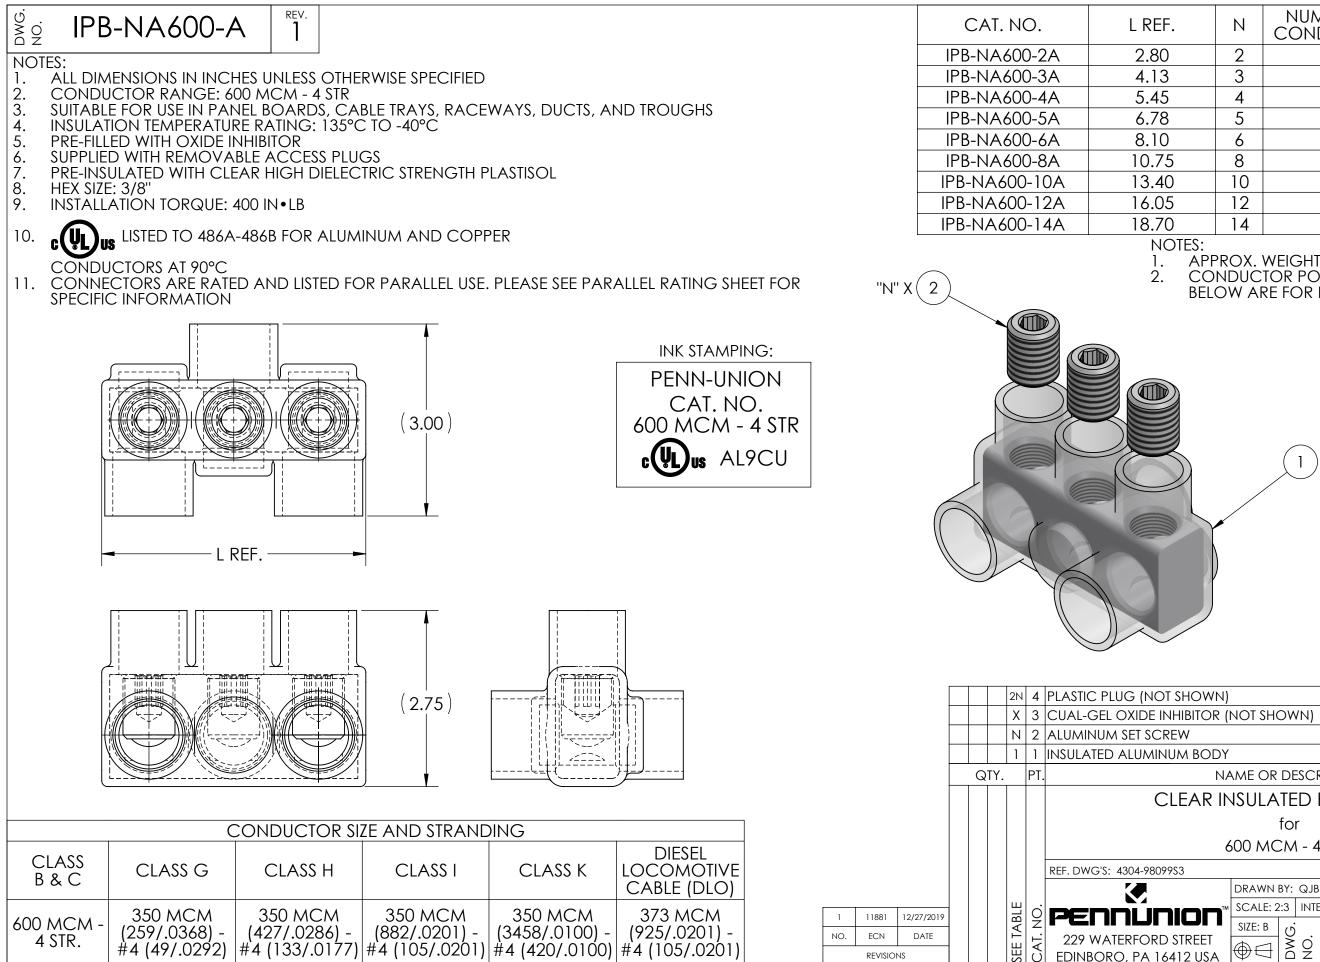

| EF. | Ν  | NUMBER OF<br>CONDUCTORS | APPROX.<br>WEIGHT (LB) |
|-----|----|-------------------------|------------------------|
| 30  | 2  | 2                       | 0.467                  |
| 3   | 3  | 3                       | 0.698                  |
| 15  | 4  | 4                       | 0.928                  |
| 78  | 5  | 5                       | 1.158                  |
| 0   | 6  | 6                       | 1.389                  |
| 75  | 8  | 8                       | 1.850                  |
| 40  | 10 | 10                      | 2.311                  |
| 05  | 12 | 12                      | 2.773                  |
| 70  | 14 | 14                      | 3.234                  |
|     |    |                         |                        |

APPROX. WEIGHT EXCLUDES ITEMS 3 AND 4 CONDUCTOR PORTS ARE "N" QUANTITY, VIEWS BELOW ARE FOR REFERENCE ONLY

NAME OR DESCRIPTION CLEAR INSULATED POWER BAR 600 MCM - 4 STR H:\4304\98099S3 C CHK'D: CLT DATE: 6/11/2021 DRAWN BY: QJB SCALE: 2:3 | INTERPRET PER ASME Y14.5-2009 | FILE: 4304 REV. IPB-NA600-A