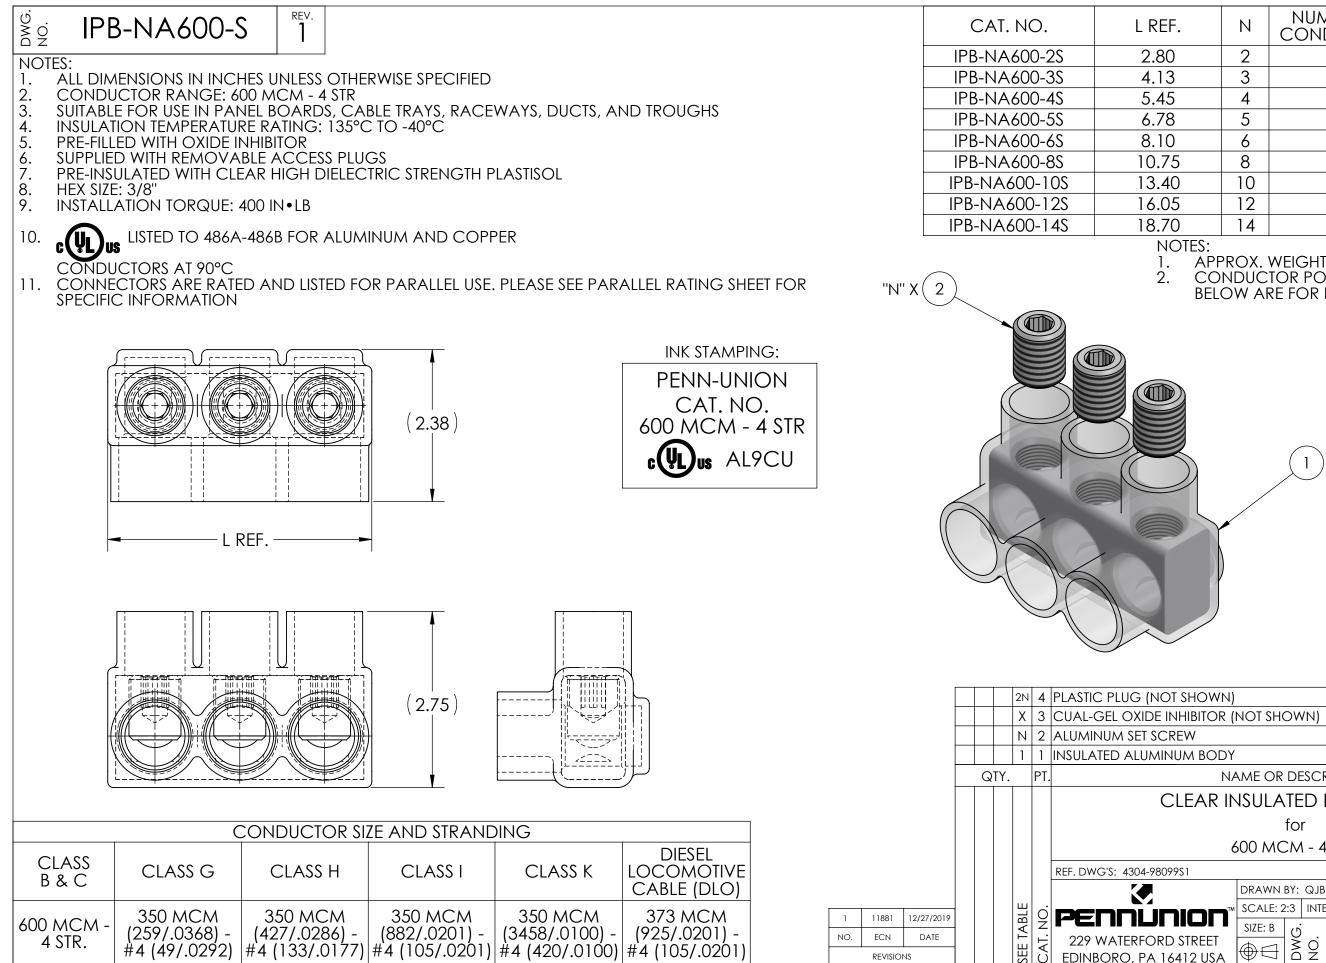

| EF. | Ν  | NUMBER OF<br>CONDUCTORS | APPROX.<br>WEIGHT (LB) |
|-----|----|-------------------------|------------------------|
| 30  | 2  | 2                       | 0.466                  |
| 3   | 3  | 3                       | 0.698                  |
| 15  | 4  | 4                       | 0.926                  |
| '8  | 5  | 5                       | 1.156                  |
| 0   | 6  | 6                       | 1.386                  |
| 75  | 8  | 8                       | 1.846                  |
| 40  | 10 | 10                      | 2.307                  |
| 05  | 12 | 12                      | 2.767                  |
| 70  | 14 | 14                      | 3.227                  |
|     |    |                         |                        |

APPROX. WEIGHT EXCLUDES ITEMS 3 AND 4 CONDUCTOR PORTS ARE "N" QUANTITY, VIEWS BELOW ARE FOR REFERENCE ONLY

NAME OR DESCRIPTION CLEAR INSULATED POWER BAR 600 MCM - 4 STR H:\4304\98099S1\_C DATE: 6/10/2021 CHK'D: CLT DRAWN BY: QJB SCALE: 2:3 | INTERPRET PER ASME Y14.5-2009 | FILE: 4304 REV. DWG. NO. IPB-NA600-S