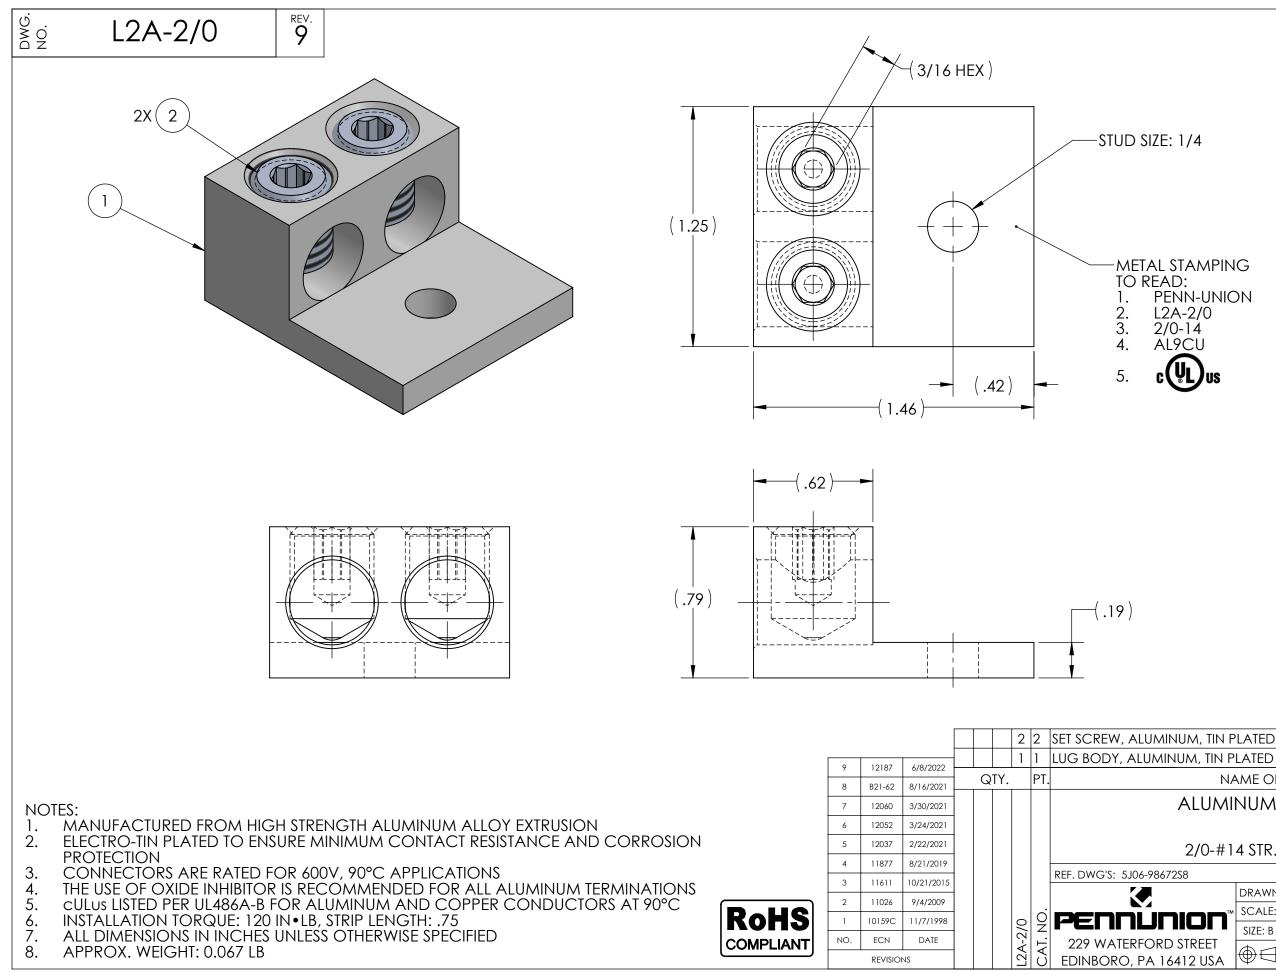

| INUM, TIN PLATED<br>NAME OR DESCRIPTION |                     |           |                          |            |              |
|-----------------------------------------|---------------------|-----------|--------------------------|------------|--------------|
| ALUMINUM TERMINAL LUG                   |                     |           |                          |            |              |
| for                                     |                     |           |                          |            |              |
| 2/0-#14 STR. 2 CONDUCTOR                |                     |           |                          |            |              |
| 572S8 H:\5J06\98672S8_C                 |                     |           |                          |            |              |
|                                         | DRAWN               | BY: QJB   | DATE: 4/24/2023 C        | снк'д: ЛАК |              |
|                                         |                     |           |                          |            |              |
| <b>nimm</b> ™                           | SCALE: 2            | 2:1 INTER | PRET PER ASME Y14.5-2009 | FILE:      | 5J06         |
|                                         | SCALE: 2<br>SIZE: B | <u> </u>  |                          | FILE:      | 5J06<br>REV. |
| <b>DIOD</b> ™<br>RD STREET<br>16412 USA |                     | 2:1 INTER | PRET PER ASME Y14.5-2009 | FILE:      |              |