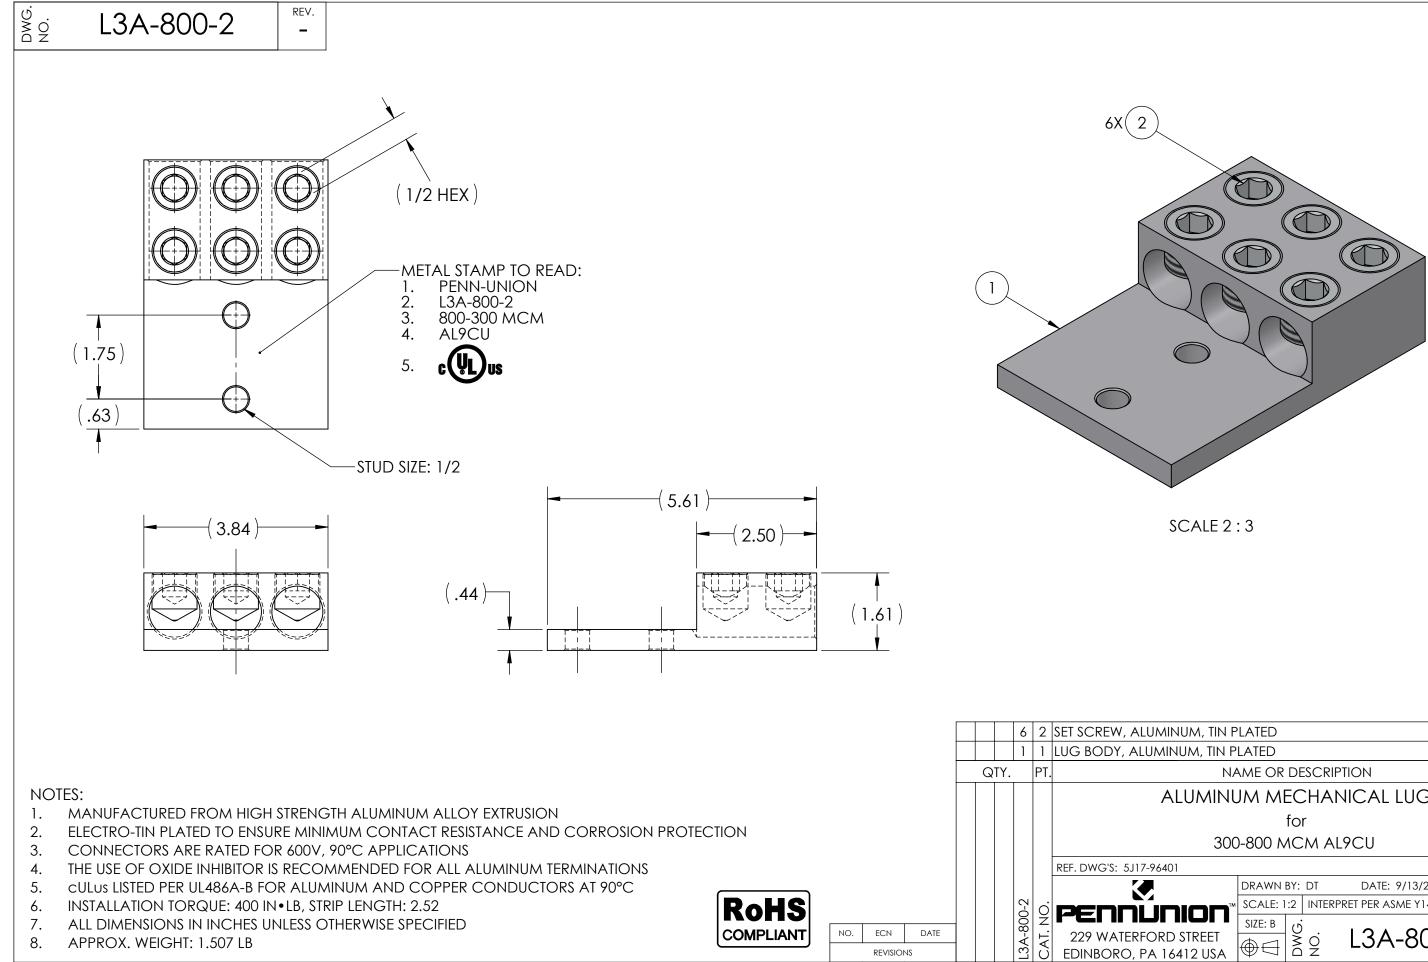

| /INUM, TIN PLATED       |                    |             |                |                       |        |      |
|-------------------------|--------------------|-------------|----------------|-----------------------|--------|------|
| AINUM, TIN PLATED       |                    |             |                |                       |        |      |
| NAME OR DESCRIPTION     |                    |             |                |                       |        |      |
| ALUMINUM MECHANICAL LUG |                    |             |                |                       |        |      |
| for                     |                    |             |                |                       |        |      |
| 300-800 MCM AL9CU       |                    |             |                |                       |        |      |
| 401 H:\5J17\L3A-800-2   |                    |             |                |                       |        |      |
|                         | DRAWN              | BY: DT      | DATE: 9/13     | 3/2023                | CHK'D: | QJB  |
| nion                    | SCALE: 1:2 INTERPR |             | RPRET PER ASME | Y14.5-2009 FILE: 5J17 |        | 5J17 |
| RD STREET               | SIZE: B            | DWG.<br>NO. | L3A-8          | 00-2                  | 2      | REV. |