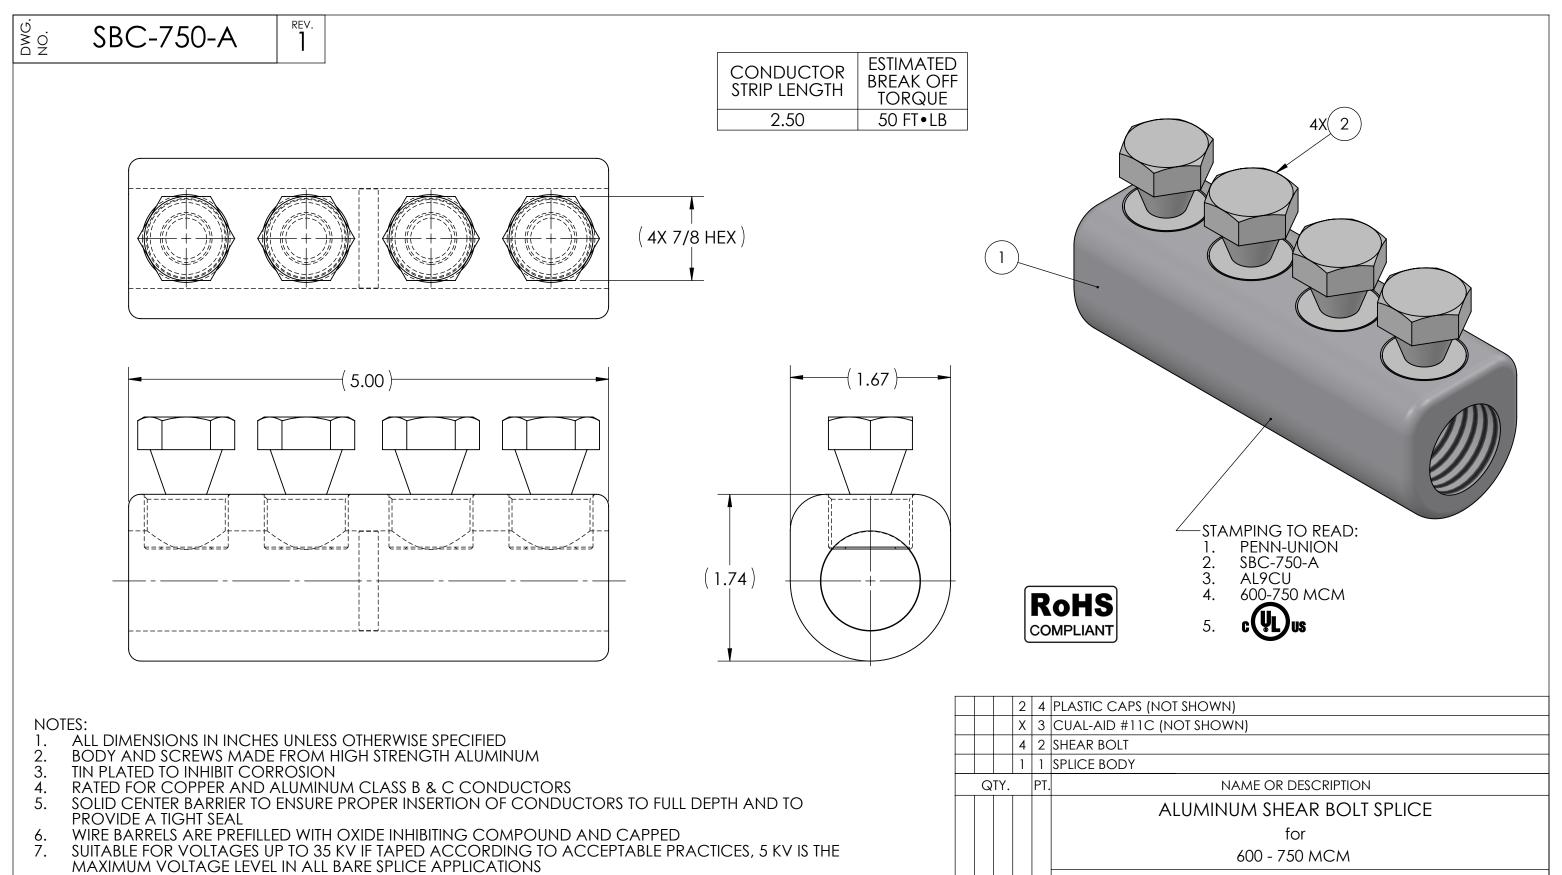

- 9. COMPLIANT TO ANSI C119.4, CLASS A CURRENT, CLASS 3 (MINIMUM) TENSION
  10. CONNECTORS ARE PACKAGED INDIVIDUALLY WITH INSTRUCTION SHEET IN SEALED POLY BAG
  11. APPROX. WEIGHT (CAPS, BAGS, INHIBITOR EXCLUDED): 1.019 LB.

LISTED PER UL 486A-B FOR POWER APPLICATIONS UP TO 90°C

|          |          |      |  | _           |                       | SHEAR DOLL             |                                                     |
|----------|----------|------|--|-------------|-----------------------|------------------------|-----------------------------------------------------|
|          |          |      |  | 1           | 1                     | SPLICE BODY            |                                                     |
|          |          | QTY. |  | PT.         | . NAME OR DESCRIPTION |                        |                                                     |
|          |          |      |  |             |                       | ALUMINU                | JM SHEAR BOLT SPLICE                                |
|          |          |      |  |             |                       |                        | for                                                 |
|          |          |      |  |             |                       | (                      | 600 - 750 MCM                                       |
|          |          |      |  |             |                       | REF. DWG'S: 4J29-56204 | H:\4J29\56204_C                                     |
|          |          |      |  |             |                       |                        | DRAWN BY: QJB DATE: 3/15/2023 CHK'D: NAK            |
|          |          |      |  | <b>∀</b> -( |                       |                        | SCALE: 1:1 INTERPRET PER ASME Y14.5-2009 FILE: 4J29 |
| 12254    | 8/8/2023 |      |  | 750-,       | Ž                     | <b>PENNUNION</b>       | SIZE: B C                                           |
| ECN      | DATE     |      |  |             | Ξ.                    | 229 WATERFORD STREET   | $\bigcirc$ CPC 750 $\wedge$                         |
| REVISION | 4S       |      |  | SBC         | CA                    | EDINBORO, PA 16412 USA |                                                     |