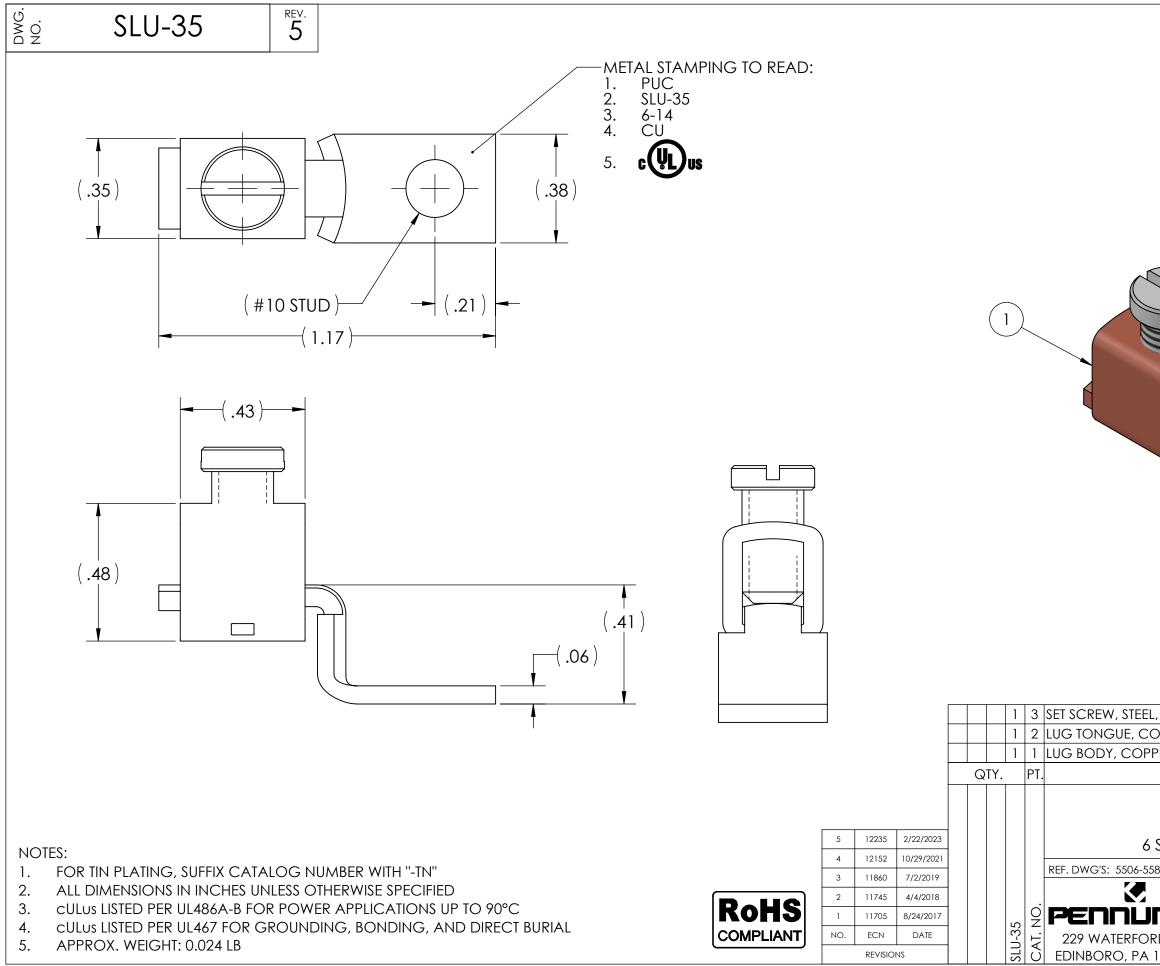

|                                                     |                                                                                                                                                                                                                               |               | ,               |
|-----------------------------------------------------|-------------------------------------------------------------------------------------------------------------------------------------------------------------------------------------------------------------------------------|---------------|-----------------|
|                                                     | CONDUCTOR<br>RANGE                                                                                                                                                                                                            | INSTALLATIO   |                 |
|                                                     | 14-10 AWG                                                                                                                                                                                                                     | 20            |                 |
|                                                     | 8 AWG                                                                                                                                                                                                                         | 20            |                 |
|                                                     | 6 AWG                                                                                                                                                                                                                         | 35            |                 |
|                                                     |                                                                                                                                                                                                                               |               |                 |
|                                                     |                                                                                                                                                                                                                               |               |                 |
| , BLUE ZINC PLATED                                  |                                                                                                                                                                                                                               |               |                 |
|                                                     |                                                                                                                                                                                                                               |               |                 |
| PER<br>NAME OR DESCRIPTION                          |                                                                                                                                                                                                                               |               |                 |
| COPPER MECHANICAL LUG                               |                                                                                                                                                                                                                               |               |                 |
| for                                                 |                                                                                                                                                                                                                               |               |                 |
| STR14 SOL. COPPER CONDUCTORS                        |                                                                                                                                                                                                                               |               |                 |
| 833                                                 |                                                                                                                                                                                                                               | H:\5506\SLU-3 | 35              |
|                                                     | DRAWN BY: CLT DA                                                                                                                                                                                                              |               | QJB             |
| SCALE: 3:1 INTERPRET PER ASME Y14.5-2009 FILE: 5506 |                                                                                                                                                                                                                               |               |                 |
| RD STR<br>16412                                     | $ \begin{array}{c}             JII I \\             EET \\             USA \\             \bigoplus $ | SLU-35        | <sup>rev.</sup> |
|                                                     |                                                                                                                                                                                                                               |               | <u> </u>        |