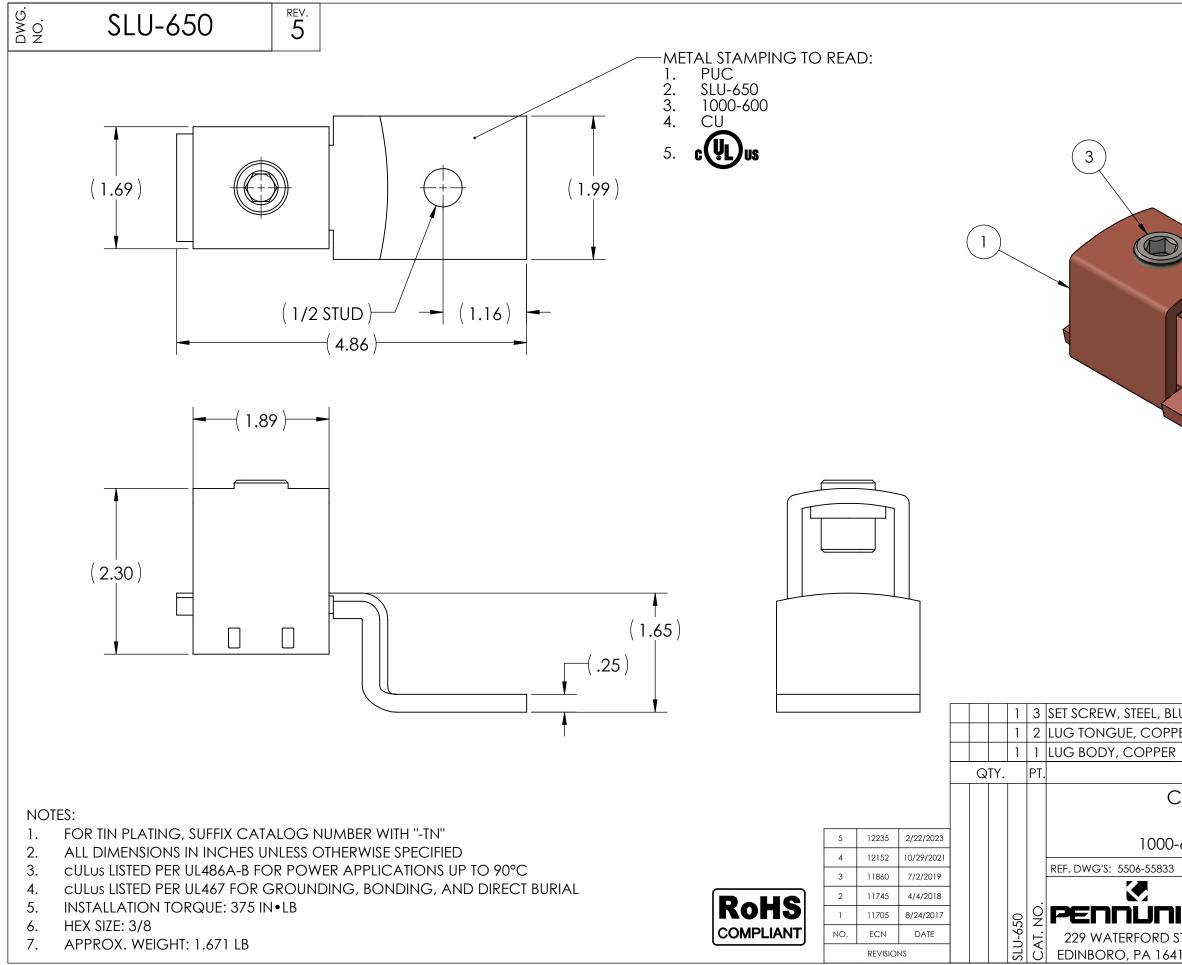

| BLUE ZINC                    | PLATED            |         |                         |
|------------------------------|-------------------|---------|-------------------------|
| PPER                         |                   |         |                         |
| ER                           |                   |         |                         |
| NA                           | AME OR DESCRIF    | PTION   |                         |
| COPPE                        | R MECHANI         | CAL LUG |                         |
|                              | for               |         |                         |
| 00-600 MCM COPPER CONDUCTORS |                   |         |                         |
| 333                          |                   | H:\550a | 5\SLU-650               |
|                              | DRAWN BY: CLT     |         | CHK'D: QJB              |
| D STREET<br>6412 USA         | SCALE: 3:4 INTERF | SLU-650 | FILE: 5506<br>REV.<br>5 |